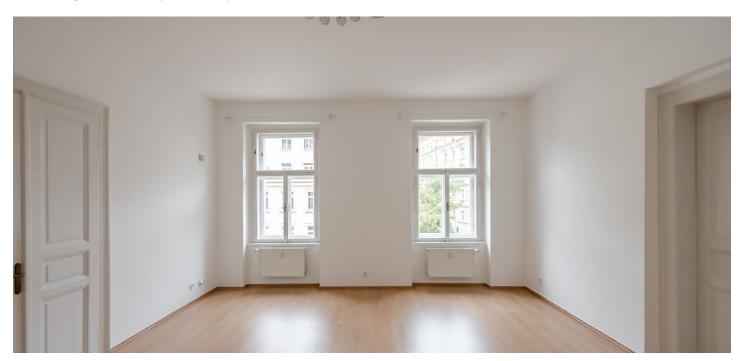

## Rented

This is a renovated unfurnished 2-bedroom corner apartment on the first floor of a well kept, refurbished Art Nouveau building with a lift and preserved original details. Located in a quiet tree lined street in the popular residential neighborhood of Vinohrady, near the Folimanka Park, with great connections to the city center (I.P.Pavlova metro and trams are just a few minutes away). Full amenities are available within easy reach.

The interior features a fully fitted eat-in kitchen, a living room, two bedrooms, a bathroom incl. a bathtub and a toilet, an additional separate toilet, and an entrance hall.

High ceilings, large windows, laminated floors, tiles, built-in wardrobes in one bedroom, central heating, washing machine, dishwasher. **Parking** can be arranged in a nearby garage at an additional fee. Deposit for service charges, water and heating: CZK 4,300/month. Electricity is billed separately (transfer to the tenant).