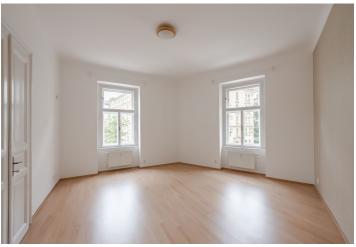

## Rented

This is a renovated unfurnished 2-bedroom corner apartment on the first floor of a well kept, refurbished Art Nouveau building with a lift and preserved original details. Located in a quiet tree lined street in the popular residential neighborhood of Vinohrady, near the Folimanka Park, with great connections to the city center (I.P.Pavlova metro and trams are just a few minutes away). Full amenities are available within easy reach.

The interior features a fully fitted eat-in kitchen, a living room, two bedrooms, a bathroom incl. a bathtub and a toilet, an additional separate toilet, and an entrance hall.

High ceilings, large windows, laminated floors, tiles, built-in wardrobes in one bedroom, central heating, washing machine, dishwasher. **Parking** can be arranged in a nearby garage at an additional fee. Deposit for service charges, water and heating: CZK 4,300/month. Electricity is billed separately (transfer to the tenant).