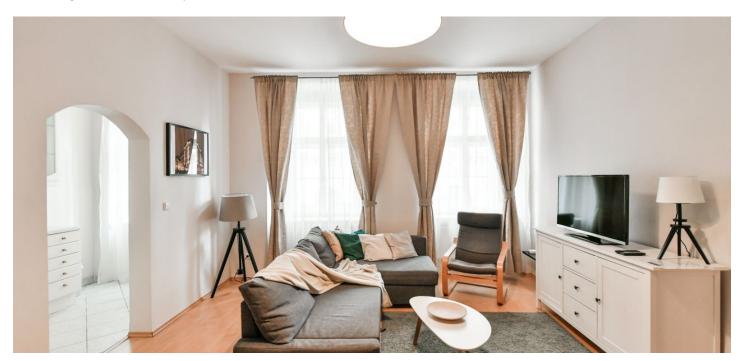

## Rented

This renovated, completely furnished apartment is situated on the 1st floor of a well-maintained traditional corner building with no elevator. Conveniently located in the historic and cultural center of Prague, just a few steps from the Náměstí Republiky metro station, tram stops, and the Palladium and Kotva shopping centers, a few minutes' walk from Old Town and Wenceslas squares. There is a multipurpose sports complex near the building, and the Vltava embankment as well as Letná Park are within walking distance.

The interior features a living room with a dining area and fully fitted open plan kitchen, a bedroom, a bathroom including a walk-in shower, a separate toilet, and an entrance hall.

Laminate floors, tiles, central heating, sofabed, washing machine, WiFi (included), barrier-free access.