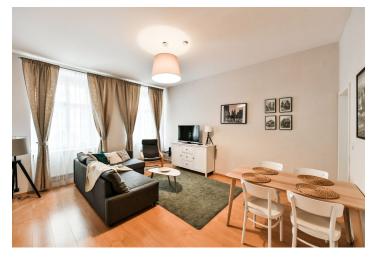

## Rented

This renovated, completely furnished apartment is situated on the 1st floor of a well-maintained traditional corner building with no elevator. Conveniently located in the historic and cultural center of Prague, just a few steps from the Náměstí Republiky metro station, tram stops, and the Palladium and Kotva shopping centers, a few minutes' walk from Old Town and Wenceslas squares. There is a multipurpose sports complex near the building, and the Vltava embankment as well as Letná Park are within walking distance.

The interior features a living room with a dining area and fully fitted open plan kitchen, a bedroom, a bathroom including a walk-in shower, a separate toilet, and an entrance hall.

Laminate floors, tiles, central heating, sofabed, washing machine, WiFi (included), barrier-free access.