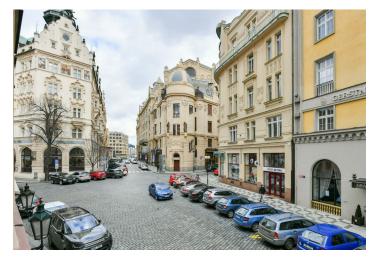

## Rented

This renovated, completely furnished apartment is situated on the 1st floor of a well-maintained traditional corner building with no elevator. Conveniently located in the historic and cultural center of Prague, just a few steps from the Náměstí Republiky metro station, tram stops, and the Palladium and Kotva shopping centers, a few minutes' walk from Old Town and Wenceslas squares. There is a multipurpose sports complex near the building, and the Vltava embankment as well as Letná Park are within walking distance.