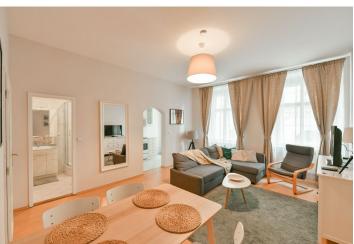

## Rented

This renovated, completely furnished apartment is situated on the 1st floor of a well-maintained traditional corner building with no elevator. Conveniently located in the historic and cultural center of Prague, just a few steps from the Náměstí Republiky metro station, tram stops, and the Palladium and Kotva shopping centers, a few minutes' walk from Old Town and Wenceslas squares. There is a multipurpose sports complex near the building, and the Vltava embankment as well as Letná Park are within walking distance.

The interior features a living room with a dining area and fully fitted open plan kitchen, a bedroom, a bathroom including a walk-in shower, a separate toilet, and an entrance hall.

Laminate floors, tiles, central heating, sofabed, washing machine, WiFi (included), barrier-free access.