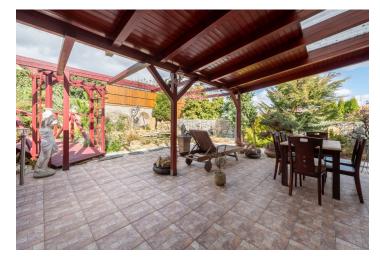

The house was approved in 2005 and the interior was completely renovated in 2018. Facilities include a high-gloss **Hanák** kitchen with built-in **Miele** appliances, an American **Siemens** refrigerator, and a worktop in a stone decor, built-in wardrobes and other custom-made furniture, a corner leather sofa, a dining table with chairs, a TV, and a **home cinema**. Windows are plastic, laminate floors, **Sapeli** interior doors. Heating is by a Vaillant gas boiler. Parking is available in a **garage** with direct access to the house, on a paved area in front of the garage, and on the street near the house. A nicely landscaped irrigated garden with an **ornamental pond** has a seating area under a **pergola** that provides perfect **privacy**.