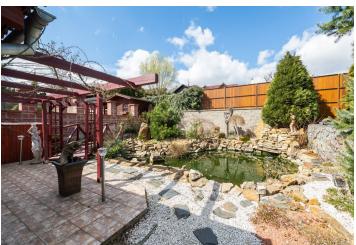

The house was approved in 2005 and the interior was completely renovated in 2018. Facilities include a high-gloss **Hanák** kitchen with built-in **Miele** appliances, an American **Siemens** refrigerator, and a worktop in a stone decor, built-in wardrobes and other custom-made furniture, a corner leather sofa, a dining table with chairs, a TV, and a **home cinema**. Windows are plastic, laminate floors, **Sapeli** interior doors. Heating is by a Vaillant gas boiler. Parking is available in a **garage** with direct access to the house, on a paved area in front of the garage, and on the street near the house. A nicely landscaped irrigated garden with an **ornamental pond** has a seating area under a **pergola** that provides perfect **privacy**.