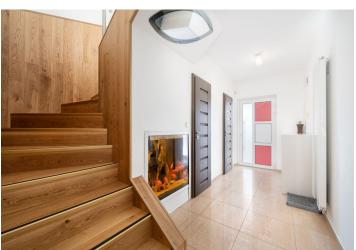

On the ground floor, there is a spacious living room with a dining area, kitchen, and **garden terrace**, a separate toilet, a utility room, and a vestibule with storage space. A massive staircase with a **designer glass railing** leads to the first floor, where there are 3 bedrooms (2 with access to the **balcony**), a bathroom, and a dressing room.

The house was approved in 2005 and the interior was completely renovated in 2018. Facilities include a high-gloss **Hanák** kitchen with built-in **Miele** appliances, an American **Siemens** refrigerator, and a worktop in a stone decor, built-in wardrobes and other custom-made furniture, a corner leather sofa, a dining table with chairs, a TV, and a **home cinema**. Windows are plastic, laminate floors, **Sapeli** interior doors. Heating is by a Vaillant gas boiler. Parking is available in a **garage** with direct access to the house, on a paved area in front of the garage, and on the street near the house. A nicely landscaped irrigated garden with an **ornamental pond** has a seating area under a **pergola** that provides perfect **privacy**.