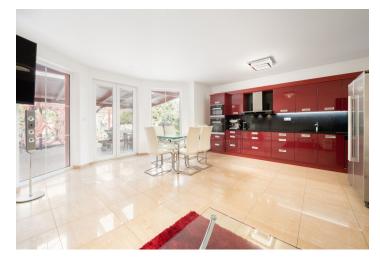

On the ground floor, there is a spacious living room with a dining area, kitchen, and **garden terrace**, a separate toilet, a utility room, and a vestibule with storage space. A massive staircase with a **designer glass railing** leads to the first floor, where there are 3 bedrooms (2 with access to the **balcony**), a bathroom, and a dressing room.

The house was approved in 2005 and the interior was completely renovated in 2018. Facilities include a high-gloss **Hanák** kitchen with built-in **Miele** appliances, an American **Siemens** refrigerator, and a worktop in a stone decor, built-in wardrobes and other custom-made furniture, a corner leather sofa, a dining table with chairs, a TV, and a **home cinema**. Windows are plastic, laminate floors, **Sapeli** interior doors. Heating is by a Vaillant gas boiler. Parking is available in a **garage** with direct access to the house, on a paved area in front of the garage, and on the street near the house. A nicely landscaped irrigated garden with an **ornamental pond** has a seating area under a **pergola** that provides perfect **privacy**.