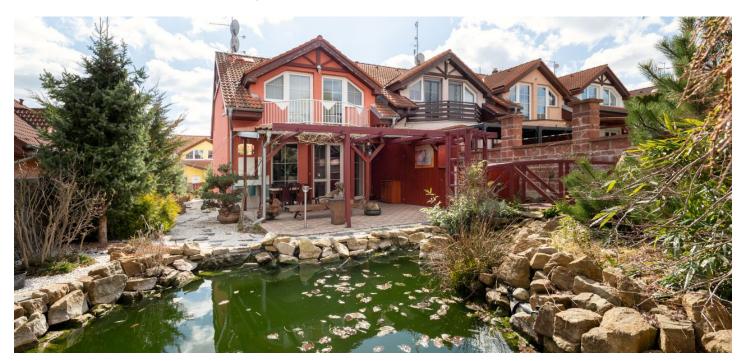

Sold

This fully equipped family house with a landscaped garden decorated with an ornamental pond is part of a modern residential part of Moravany on the outskirts of Brno, near the picturesque valley of the Bobrava River.

In the village, located on the southwestern outskirts of Brno, there is a kindergarten and elementary school, medical services (general practitioner and pediatrician), a post office, cafe, restaurant, cultural center, tennis courts, and seasonal farmer's markets. The OC Futurum shopping mall is a 5-minute drive away, and a tram stop is even closer. The village has bus connections with Brno. Moravany is close to the Bobrava nature park with several old mills; it is not far to Pálava and many other wine-growing areas.