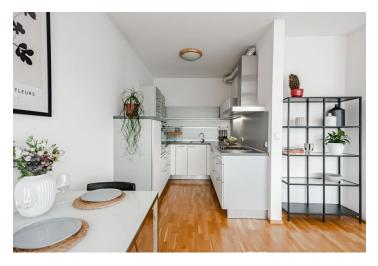

The apartment offers a living room with a dining area and a fully fitted open plan kitchen, a bedroom with a built-in wardrobe, a bathroom including a bathtub and a toilet, a laundry/storage room, an additional separate toilet, and an entrance hall. Both the bedroom and the living room have French windows overlooking the river.

Basic furniture, **hardwood parquet floors**, tiles, security entry door, central heating, washing machine, dishwasher, microwave oven, TV, chip entry, wheelchair accessible.