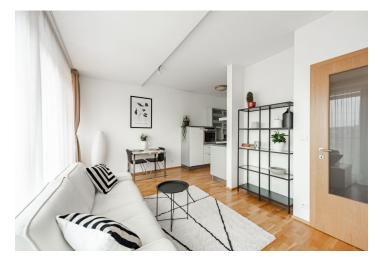

The apartment offers a living room with a dining area and a fully fitted open plan kitchen, a bedroom with a built-in wardrobe, a bathroom including a bathtub and a toilet, a laundry/storage room, an additional separate toilet, and an entrance hall. Both the bedroom and the living room have French windows overlooking the river.

Basic furniture, **hardwood parquet floors**, tiles, security entry door, central heating, washing machine, dishwasher, microwave oven, TV, chip entry, wheelchair accessible.