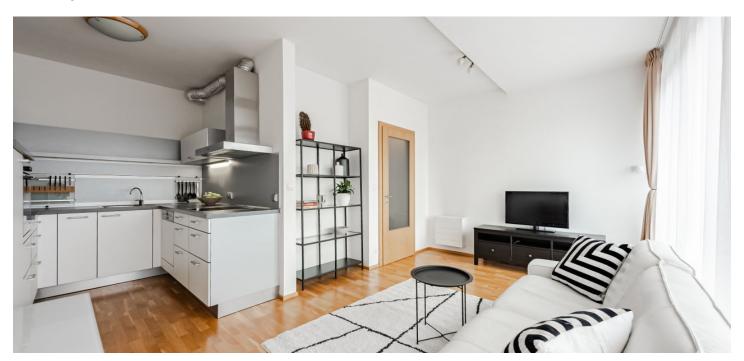

The apartment offers a living room with a dining area and a fully fitted open plan kitchen, a bedroom with a built-in wardrobe, a bathroom including a bathtub and a toilet, a laundry/storage room, an additional separate toilet, and an entrance hall. Both the bedroom and the living room have French windows overlooking the river.

Basic furniture, **hardwood parquet floors**, tiles, security entry door, central heating, washing machine, dishwasher, microwave oven, TV, chip entry, wheelchair accessible.