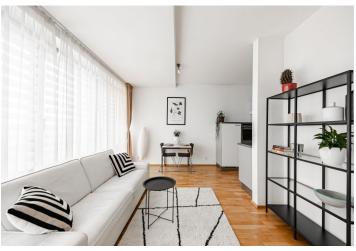

The apartment offers a living room with a dining area and a fully fitted open plan kitchen, a bedroom with a built-in wardrobe, a bathroom including a bathtub and a toilet, a laundry/storage room, an additional separate toilet, and an entrance hall. Both the bedroom and the living room have French windows overlooking the river.

Basic furniture, **hardwood parquet floors**, tiles, security entry door, central heating, washing machine, dishwasher, microwave oven, TV, chip entry, wheelchair accessible.