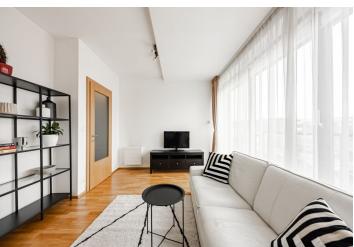

The apartment offers a living room with a dining area and a fully fitted open plan kitchen, a bedroom with a built-in wardrobe, a bathroom including a bathtub and a toilet, a laundry/storage room, an additional separate toilet, and an entrance hall. Both the bedroom and the living room have French windows overlooking the river.

Basic furniture, **hardwood parquet floors**, tiles, security entry door, central heating, washing machine, dishwasher, microwave oven, TV, chip entry, wheelchair accessible.