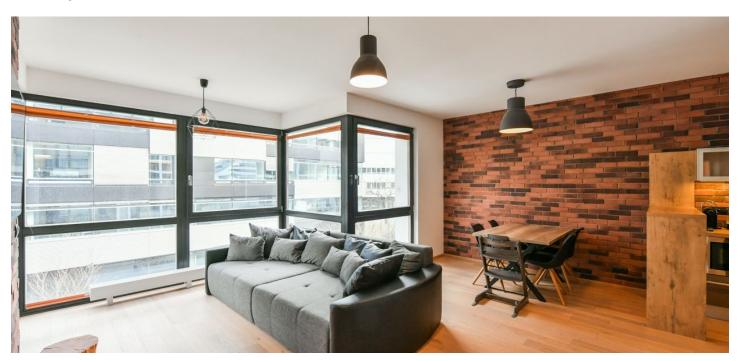

The interior features a bedroom, a living room with a fully fitted open plan kitchen and a dining area, a bathroom with a bathtub and a toilet, and an entrance hall. The **balcony** is accessible from both the bedroom and the living room.

**Hardwood floors**, tiles, security entry door, floor-to-ceiling windows, central heating, washing machine, dishwasher, microwave oven, TV, chip entry to the building. Monthly deposit for service charges and utilities is billed separately.