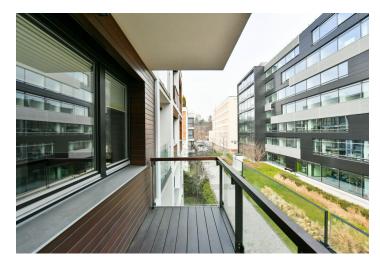

The interior features a bedroom, a living room with a fully fitted open plan kitchen and a dining area, a bathroom with a bathtub and a toilet, and an entrance hall. The **balcony** is accessible from both the bedroom and the living room.