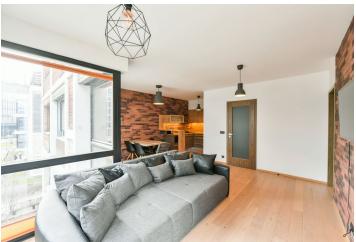

The interior features a bedroom, a living room with a fully fitted open plan kitchen and a dining area, a bathroom with a bathtub and a toilet, and an entrance hall. The **balcony** is accessible from both the bedroom and the living room.

**Hardwood floors**, tiles, security entry door, floor-to-ceiling windows, central heating, washing machine, dishwasher, microwave oven, TV, chip entry to the building. Monthly deposit for service charges and utilities is billed separately.