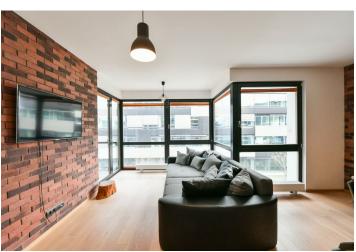

## Rented

This completely furnished 1-bedroom apartment with a balcony is situated on the second floor of an apartment building in DOCK, a recently built residential project with security, parking and a harbour for private yachts and small boats. Located on the Vltava riverbank, in a revitalized waterfront area on the border of the Karlín and Libeň neighborhoods. Full amenities are within easy reach, as are tram connections and the Palmovka metro station, just a short walk away. The Thomayerovy sady Park, Libeňský zámeček Chateau, and sports facilities (bike path, tennis courts, golf driving range) are within walking distance. The area has a vibrant cultural scene, with the Divadlo Pod Palmovkou Theater and the DOX Center for Contemporary Art located nearby.

The interior features a bedroom, a living room with a fully fitted open plan kitchen and a dining area, a bathroom with a bathtub and a toilet, and an entrance hall. The **balcony** is accessible from both the bedroom and the living room.

**Hardwood floors**, tiles, security entry door, floor-to-ceiling windows, central heating, washing machine, dishwasher, microwave oven, TV, chip entry to the building. Monthly deposit for service charges and utilities is billed separately.