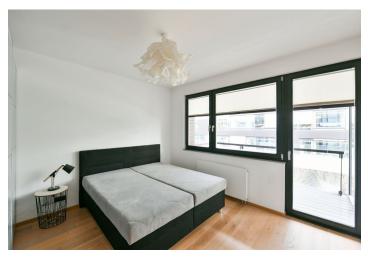

The interior features a bedroom, a living room with a fully fitted open plan kitchen and a dining area, a bathroom with a bathtub and a toilet, and an entrance hall. The **balcony** is accessible from both the bedroom and the living room.