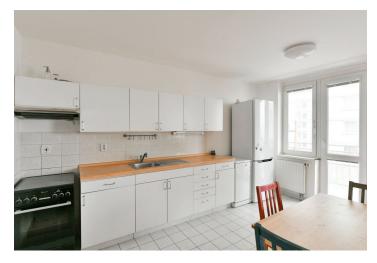

## Rented

This semi-furnished apartment with a balcony is on the 3rd floor of a well-maintained residential building with an elevator, located in Stodůlky, Prague 5, in an area with quick access to the city center - steps from the Hůrka metro station, with full amenities nearby (supermarket, Nové Butovice shopping mall, medical center, schools, restaurants, business centers). Conveniently located for the German School, within walking distance of Nepomucký Pond, Nová Kolonie Hill and Hůrka Central Park, near the Prokopské Valley.

The interior features a living room with a fully fitted open plan kitchen and dining area, two bedrooms, a bathroom including a bathtub, a separate toilet, and an entrance hall.

Marmoleum, tiles, washing machine, dishwasher, central heating, **basement storage unit**. **Parking** is available next to the building. Available from June 2024, maybe earlier upon agreement.