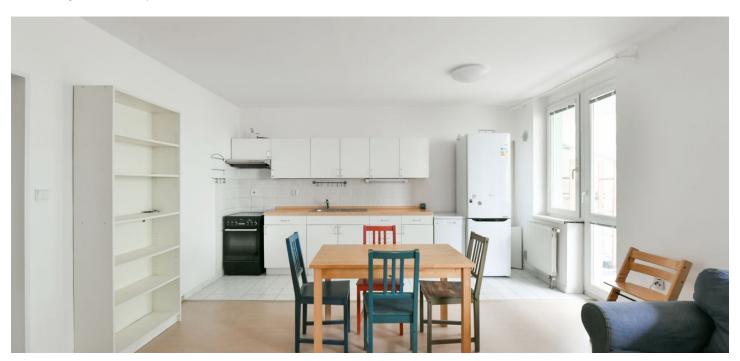

## Rented

This semi-furnished apartment with a balcony is on the 3rd floor of a well-maintained residential building with an elevator, located in Stodůlky, Prague 5, in an area with quick access to the city center - steps from the Hůrka metro station, with full amenities nearby (supermarket, Nové Butovice shopping mall, medical center, schools, restaurants, business centers). Conveniently located for the German School, within walking distance of Nepomucký Pond, Nová Kolonie Hill and Hůrka Central Park, near the Prokopské Valley.

The interior features a living room with a fully fitted open plan kitchen and dining area, two bedrooms, a bathroom including a bathtub, a separate toilet, and an entrance hall.

Marmoleum, tiles, washing machine, dishwasher, central heating, **basement storage unit**. **Parking** is available next to the building. Available from June 2024, maybe earlier upon agreement.