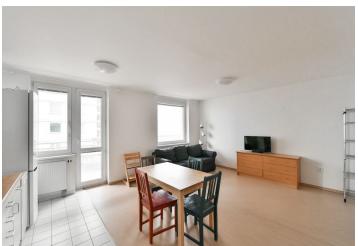

## Rented

This semi-furnished apartment with a balcony is on the 3rd floor of a well-maintained residential building with an elevator, located in Stodůlky, Prague 5, in an area with quick access to the city center - steps from the Hůrka metro station, with full amenities nearby (supermarket, Nové Butovice shopping mall, medical center, schools, restaurants, business centers). Conveniently located for the German School, within walking distance of Nepomucký Pond, Nová Kolonie Hill and Hůrka Central Park, near the Prokopské Valley.

The interior features a living room with a fully fitted open plan kitchen and dining area, two bedrooms, a bathroom including a bathtub, a separate toilet, and an entrance hall.

Marmoleum, tiles, washing machine, dishwasher, central heating, **basement storage unit**. **Parking** is available next to the building. Available from June 2024, maybe earlier upon agreement.