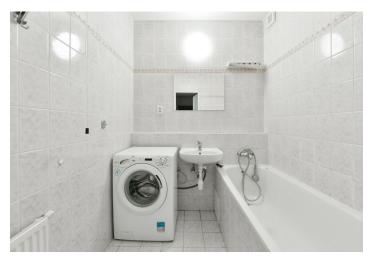

The interior features a living room with a fully fitted open plan kitchen and dining area, two bedrooms, a bathroom including a bathtub, a separate toilet, and an entrance hall.

Marmoleum, tiles, washing machine, dishwasher, central heating, **basement storage unit**. **Parking** is available next to the building. Available from June 2024, maybe earlier upon agreement.