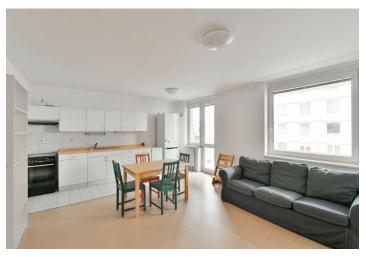

## Rented

This semi-furnished apartment with a balcony is on the 3rd floor of a well-maintained residential building with an elevator, located in Stodůlky, Prague 5, in an area with quick access to the city center - steps from the Hůrka metro station, with full amenities nearby (supermarket, Nové Butovice shopping mall, medical center, schools, restaurants, business centers). Conveniently located for the German School, within walking distance of Nepomucký Pond, Nová Kolonie Hill and Hůrka Central Park, near the Prokopské Valley.

The interior features a living room with a fully fitted open plan kitchen and dining area, two bedrooms, a bathroom including a bathtub, a separate toilet, and an entrance hall.

Marmoleum, tiles, washing machine, dishwasher, central heating, **basement storage unit**. **Parking** is available next to the building. Available from June 2024, maybe earlier upon agreement.