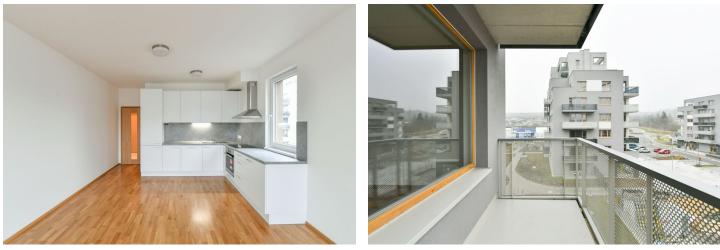

This is a modern 1-bedroom apartment with a balcony, on the fourth floor of a low energy building in the new Suomi Hloubětín residential complex near the Rokytka River. Situated in a quiet and green Prague 9 neighborhood right next to Zahrádky Park with a children's playground and the Rokytka Fitness Path. Located near a tram stop, within easy reach of the Fénix and Galerie Harfa shopping malls, and Sazka Aréna multipurpose venue, and within walking distance of the Kolbenova and Hloubětín metro stations, line B.

The interior features a living room with a dining area, a fully fitted open plan kitchen and access to the **balcony**, a bedroom, a bathroom with a bathtub and a toilet, plus an entrance hall.

Hardwood floors, tiles, security entry door, central heating, dishwasher, induction cooktop, **cellar**, lift. An on-site **garage parkin**g space is included. Monthly deposit for service charges, water and heating: CZK 3,000. Electricity is billed separately.