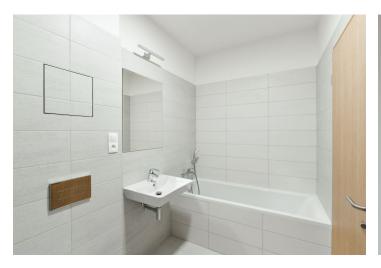

The interior features a living room with a dining area, a fully fitted open plan kitchen and access to the **balcony**, a bedroom, a bathroom with a bathtub and a toilet, plus an entrance hall.

Hardwood floors, tiles, security entry door, central heating, dishwasher, induction cooktop, **cellar**, lift. An on-site **garage parkin**g space is included. Monthly deposit for service charges, water and heating: CZK 3,000. Electricity is billed separately.