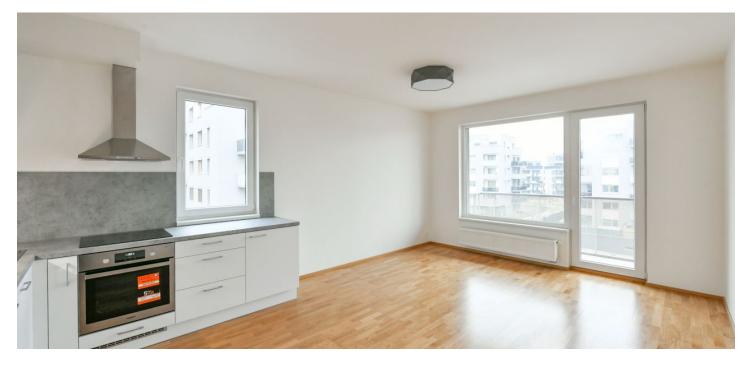

This is a modern 1-bedroom apartment with a balcony, on the fourth floor of a low energy building in the new Suomi Hloubětín residential complex near the Rokytka River. Situated in a quiet and green Prague 9 neighborhood right next to Zahrádky Park with a children's playground and the Rokytka Fitness Path. Located near a tram stop, within easy reach of the Fénix and Galerie Harfa shopping malls, and Sazka Aréna multipurpose venue, and within walking distance of the Kolbenova and Hloubětín metro stations, line B.

The interior features a living room with a dining area, a fully fitted open plan kitchen and access to the **balcony**, a bedroom, a bathroom with a bathtub and a toilet, plus an entrance hall.

Hardwood floors, tiles, security entry door, central heating, dishwasher, induction cooktop, **cellar**, lift. An on-site **garage parkin**g space is included. Monthly deposit for service charges, water and heating: CZK 3,000. Electricity is billed separately.