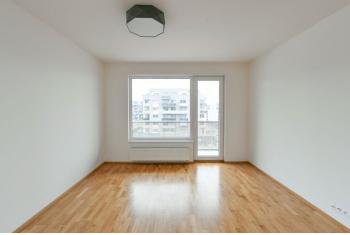

The interior features a living room with a dining area, a fully fitted open plan kitchen and access to the **balcony**, a bedroom, a bathroom with a bathtub and a toilet, plus an entrance hall.

Hardwood floors, tiles, security entry door, central heating, dishwasher, induction cooktop, **cellar**, lift. An on-site **garage parkin**g space is included. Monthly deposit for service charges, water and heating: CZK 3,000. Electricity is billed separately.