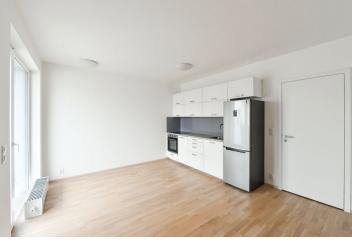

The apartment includes a living room/bedroom with a fully fitted open plan kitchen and access to the **balcony** facing the quiet courtyard, a bathroom with a walk-in shower and a toilet, and an entrance hall.

**Hardwood floors**, tiles, central heating, washer/dryer, dishwasher, basement storage unit.