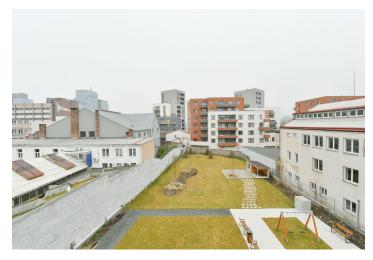

## Rented

This studio apartment with a balcony is on the 4th floor of a modern residential building with an elevator and a landscaped courtyard with a relaxation zone, a playground, and a barbecue spot. Located just moments from the Vltava riverbank, in a highly sought-after part of Prague 7 - Holešovice, on a quiet street with full amenities within easy reach and tram connections to the Vltavská and Nádraží Holešovice metro stations. Excellent access to the city center, Holešovice Squash Center, driving range on Rohanský Island, DOX Centre for Contemporary Art, the Prague Market, and many theaters and music clubs incl. SaSaZu, La Fabrika, and Jatka 78.