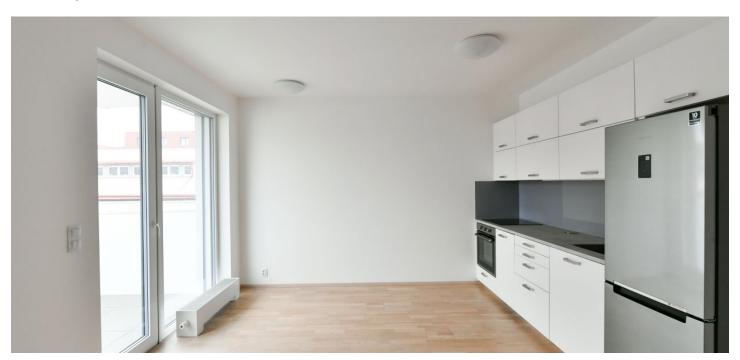

The apartment includes a living room/bedroom with a fully fitted open plan kitchen and access to the **balcony** facing the quiet courtyard, a bathroom with a walk-in shower and a toilet, and an entrance hall.

**Hardwood floors**, tiles, central heating, washer/dryer, dishwasher, basement storage unit.