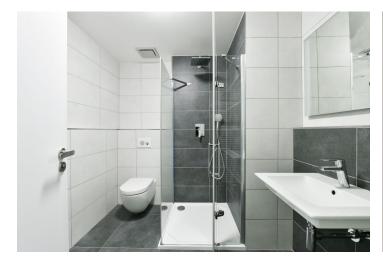

The apartment includes a living room/bedroom with a fully fitted open plan kitchen and access to the **balcony** facing the quiet courtyard, a bathroom with a walk-in shower and a toilet, and an entrance hall.

**Hardwood floors**, tiles, central heating, washer/dryer, dishwasher, basement storage unit.