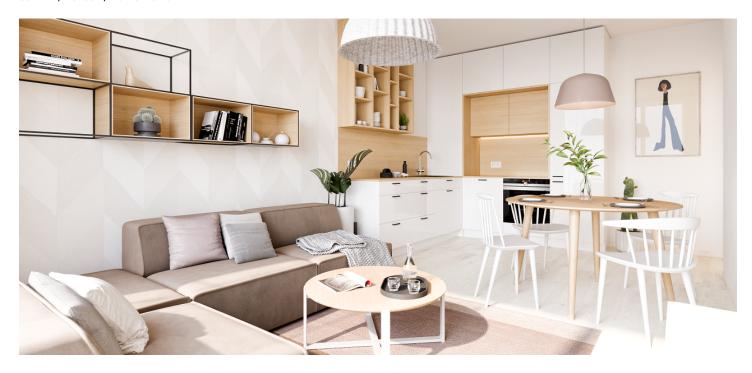

The well-thought-out layout of the unit situated on the 3rd floor consists of a living room with a preparation for a kitchen, a bedroom, a bathroom, a large entrance hall, and a closet.

Facilities will include floating laminate floors, large-format plastic six-chamber windows with insulated **triple-glazed panes**, high-level **noise insulation**, and a preparation for exterior window blinds, a **recuperation unit** to ensure **clean air**, a fire safety entrance door (class 4), and a home videophone. Central heat distribution. Necessity to purchase a parking space at extra cost.