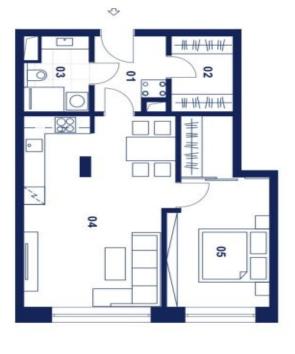

The well-thought-out layout of the unit situated on the 3rd floor consists of a living room with a preparation for a kitchen, a bedroom, a bathroom, a large entrance hall, and a closet.

Facilities will include floating laminate floors, large-format plastic six-chamber windows with insulated **triple-glazed panes**, high-level **noise insulation**, and a preparation for exterior window blinds, a **recuperation unit** to ensure **clean air**, a fire safety entrance door (class 4), and a home videophone. Central heat distribution. Necessity to purchase a parking space at extra cost.

Total floor area 59.1 m², interier 56.45 m².