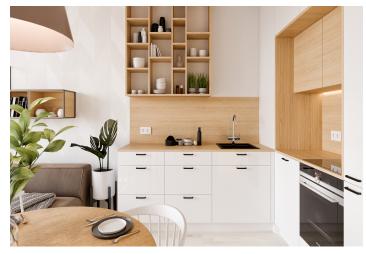

The well-thought-out layout of the unit situated on the 3rd floor consists of a living room with a preparation for a kitchen, a bedroom, a bathroom, a large entrance hall, and a closet.

Facilities will include floating laminate floors, large-format plastic six-chamber windows with insulated **triple-glazed panes**, high-level **noise insulation**, and a preparation for exterior window blinds, a **recuperation unit** to ensure **clean air**, a fire safety entrance door (class 4), and a home videophone. Central heat distribution. Necessity to purchase a parking space at extra cost.