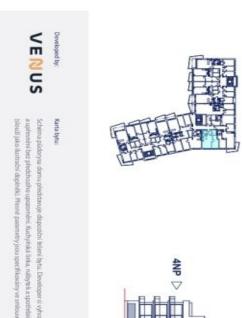

The well-thought-out layout of the unit situated on the 3rd floor consists of a living room with a preparation for a kitchen, a bedroom, a bathroom, a large entrance hall, and a closet.

Facilities will include floating laminate floors, large-format plastic six-chamber windows with insulated **triple-glazed panes**, high-level **noise insulation**, and a preparation for exterior window blinds, a **recuperation unit** to ensure **clean air**, a fire safety entrance door (class 4), and a home videophone. Central heat distribution. Necessity to purchase a parking space at extra cost.

Total floor area 59.1 m², interier 56.45 m².