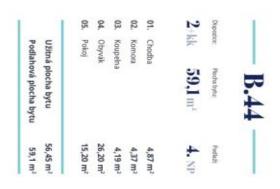

## **Apartment One-bedroom (2+kk)**

59.1 m², Beroun, Na Parkáně

| Total area       | 59 m²                       |
|------------------|-----------------------------|
| Parking          | Parking space at extra cost |
| Cellar           | -                           |
| PENB             | G                           |
| Reference number | 38800                       |

Total floor area 59.1 m², interier 56.45 m².