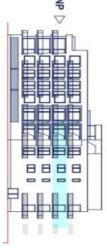

The well-thought-out layout of the unit situated on the 3rd floor consists of a living room with a preparation for a kitchen, a bedroom, a bathroom, a large entrance hall, and a closet.

Facilities will include floating laminate floors, large-format plastic six-chamber windows with insulated **triple-glazed panes**, high-level **noise insulation**, and a preparation for exterior window blinds, a **recuperation unit** to ensure **clean air**, a fire safety entrance door (class 4), and a home videophone. Central heat distribution. Necessity to purchase a parking space at extra cost.