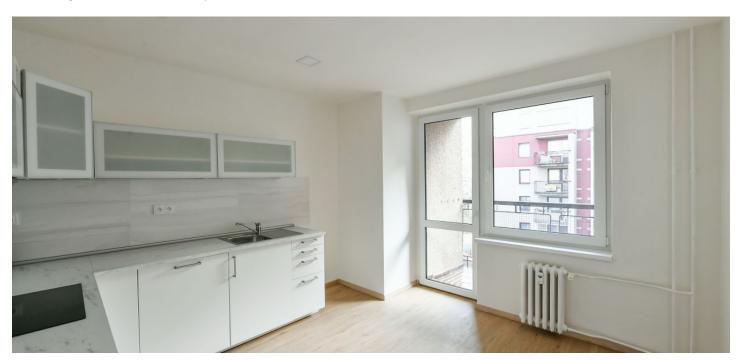

## Rented

Benefiting from a balcony, an enclosed balcony and green views, this is a newly renovated 2-bedroom apartment on the third floor of a well kept residential building with a lift and a shared courtyard garden with a children's playground. Located within walking distance of the Malešický Park and Forest, with full amenities within easy reach and bus connections to the city center, within quick reach of the Želivského metro station. There is a sports center and the Třebešín Velodrome just moments from the building.

The apartment includes a fully fitted eat-in kitchen with a **balcony** facing the courtyard, a spacious living room, two bedrooms, a shower room, a separate toilet, and an entrance hall. The south facing **enclosed balcony** is accessible from the living room and the hall.

Vinyl flooring, tiles, new kitchen, central heating, washing machine, dishwasher, video entry phone, chip entry to the building, pram storage. Monthly deposit for service charges, water and heating: CZK 3,300/month for one person. Electricity is billed separately.