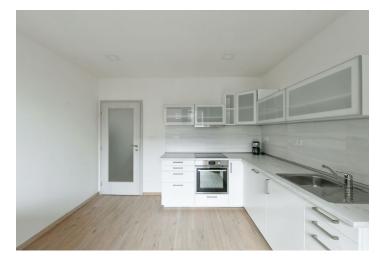

The apartment includes a fully fitted eat-in kitchen with a **balcony** facing the courtyard, a spacious living room, two bedrooms, a shower room, a separate toilet, and an entrance hall. The south facing **enclosed balcony** is accessible from the living room and the hall.

Vinyl flooring, tiles, new kitchen, central heating, washing machine, dishwasher, video entry phone, chip entry to the building, pram storage. Monthly deposit for service charges, water and heating: CZK 3,300/month for one person. Electricity is billed separately.