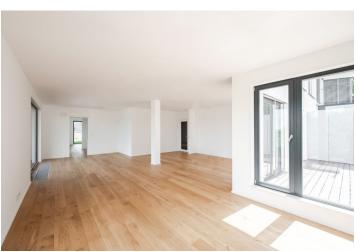

The layout of the garden apartment consists of a large living room connected to a room with a preparation for a kitchen, a master bedroom with a bathroom accessible through the dressing room, a second bedroom with its own dressing room and bathroom, a study, a central bathroom, a separate toilet, a utility room, and a hallway. **All rooms have access to the garden.** 

Facilities include three-layer oak floors, large wooden windows with safety glass and exterior blinds, rebateless lacquered interior doors with magnetic locks and a clear height of 2.2 m, entrance security and fire doors, a central switch and a smart heating control system, cooling, ventilation, and shading. An optimal temperature and clean air are ensured by a recuperation unit with after-cooling. Heating is with floor convectors, the heat source is the central gas boiler room in the building. The apartment has above-standard bathroom facilities (sanitary ware, tiles, finishes) and quality door handles. The purchase price includes a cellar and 2 parking spaces suitable for large cars.