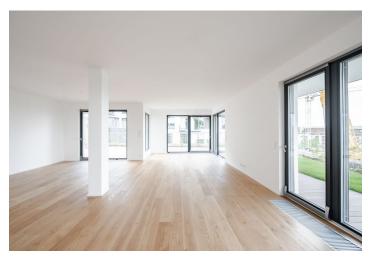

The layout of the garden apartment consists of a large living room connected to a room with a preparation for a kitchen, a master bedroom with a bathroom accessible through the dressing room, a second bedroom with its own dressing room and bathroom, a study, a central bathroom, a separate toilet, a utility room, and a hallway. **All rooms have access to the garden.** 

Facilities include three-layer oak floors, large wooden windows with safety glass and exterior blinds, rebateless lacquered interior doors with magnetic locks and a clear height of 2.2 m, entrance security and fire doors, a central switch and a smart heating control system, cooling, ventilation, and shading. An optimal temperature and clean air are ensured by a recuperation unit with after-cooling. Heating is with floor convectors, the heat source is the central gas boiler room in the building. The apartment has above-standard bathroom facilities (sanitary ware, tiles, finishes) and quality door handles. The purchase price includes a cellar and 2 parking spaces suitable for large cars.