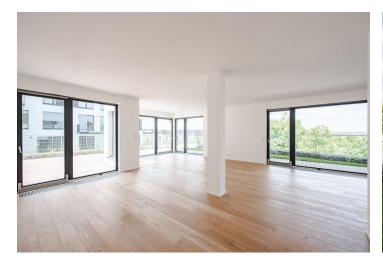

The layout of the garden apartment consists of a large living room connected to a room with a preparation for a kitchen, a master bedroom with a bathroom accessible through the dressing room, a second bedroom with its own dressing room and bathroom, a study, a central bathroom, a separate toilet, a utility room, and a hallway. **All rooms have access to the garden.** 

Facilities include three-layer oak floors, large wooden windows with safety glass and exterior blinds, rebateless lacquered interior doors with magnetic locks and a clear height of 2.2 m, entrance security and fire doors, a central switch and a smart heating control system, cooling, ventilation, and shading. An optimal temperature and clean air are ensured by a recuperation unit with after-cooling. Heating is with floor convectors, the heat source is the central gas boiler room in the building. The apartment has above-standard bathroom facilities (sanitary ware, tiles, finishes) and quality door handles. The purchase price includes a cellar and 2 parking spaces suitable for large cars.