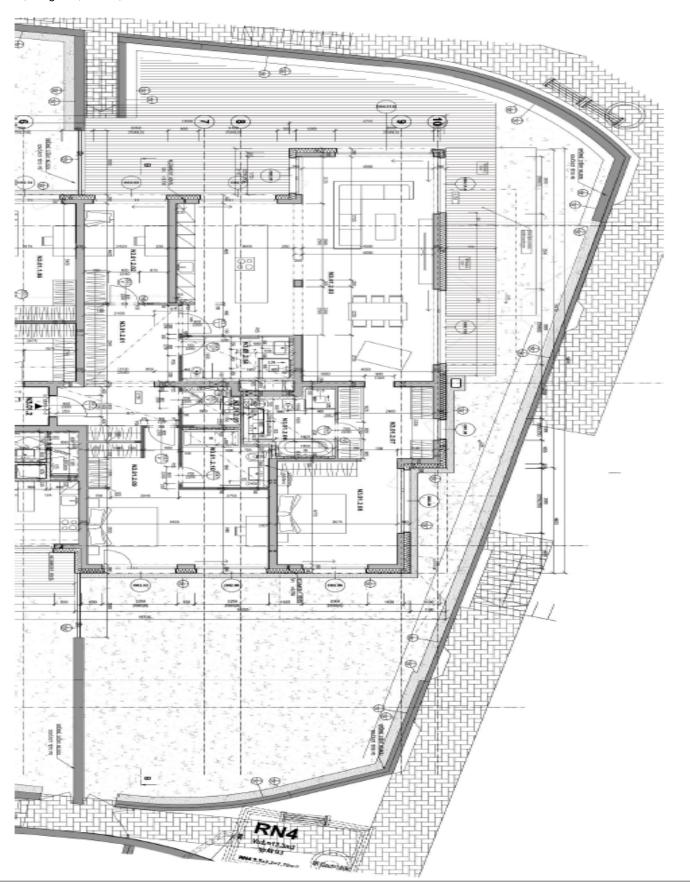

The layout of the garden apartment consists of a large living room connected to a room with a preparation for a kitchen, a master bedroom with a bathroom accessible through the dressing room, a second bedroom with its own dressing room and bathroom, a study, a central bathroom, a separate toilet, a utility room, and a hallway. **All rooms have access to the garden.** 

Interior 183 m<sup>2</sup>, front garden 188.9 m<sup>2</sup>, terrace 60 m<sup>2</sup>, cellar 12 m<sup>2</sup>.

In addition to regular property viewings, we also offer real-time video viewings via WhatsApp, FaceTime, Messenger, Skype, and other apps.