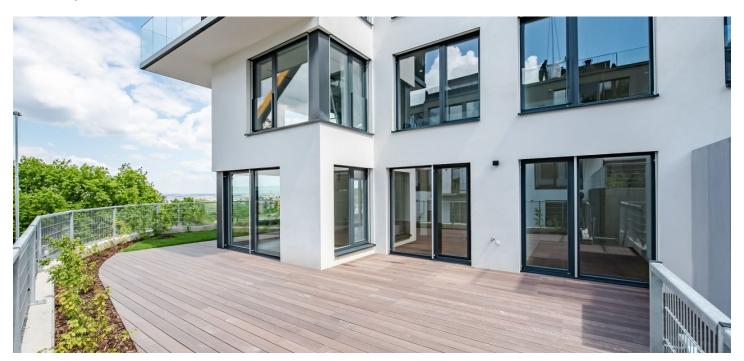

\* Area of the unit according to the Civil Code. The area consists of the sum total area of the entire unit bounded by perimeter walls.

This new spacious apartment with a large private garden, 2 large parking spaces and beautiful views of the city and surrounding greenery is currently being built in a residential project set next to the Vidoule Natural Monument and the Cibulka Forest Park in Prague 5 Košíře.

The layout of the garden apartment consists of a large living room connected to a room with a preparation for a kitchen, a master bedroom with a bathroom accessible through the dressing room, a second bedroom with its own dressing room and bathroom, a study, a central bathroom, a separate toilet, a utility room, and a hallway. **All rooms have access to the garden.** 

Interior 183 m<sup>2</sup>, front garden 188.9 m<sup>2</sup>, terrace 60 m<sup>2</sup>, cellar 12 m<sup>2</sup>.

In addition to regular property viewings, we also offer real-time video viewings via WhatsApp, FaceTime, Messenger, Skype, and other apps.