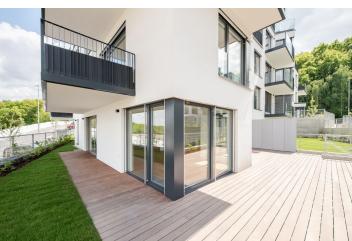

\* Area of the unit according to the Civil Code. The area consists of the sum total area of the entire unit bounded by perimeter walls.

This new spacious apartment with a large private garden, 2 large parking spaces and beautiful views of the city and surrounding greenery is currently being built in a residential project set next to the Vidoule Natural Monument and the Cibulka Forest Park in Prague 5 Košíře.

The layout of the garden apartment consists of a large living room connected to a room with a preparation for a kitchen, a master bedroom with a bathroom accessible through the dressing room, a second bedroom with its own dressing room and bathroom, a study, a central bathroom, a separate toilet, a utility room, and a hallway. **All rooms have access to the garden.** 

Interior 183 m<sup>2</sup>, front garden 188.9 m<sup>2</sup>, terrace 60 m<sup>2</sup>, cellar 12 m<sup>2</sup>.

In addition to regular property viewings, we also offer real-time video viewings via WhatsApp, FaceTime, Messenger, Skype, and other apps.