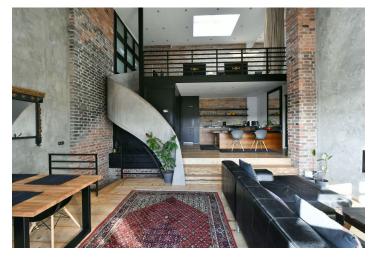

The lower level offers a master bedroom with an en-suite bathroom (freestanding bath, toilet), three large French style windows, and a laundry room. The main level features a fully fitted and equipped kitchen open onto a double height living room with large doors leading to the **terrace**, and a second bathroom (walk-in shower, toilet). A modern **spiral staircase** leads to an open **gallery** which is used as a second bedroom with a study area.