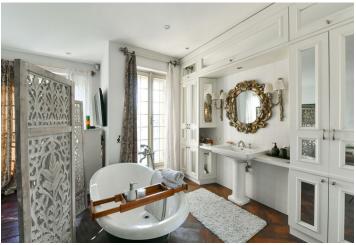

The lower level offers a master bedroom with an en-suite bathroom (freestanding bath, toilet), three large French style windows, and a laundry room. The main level features a fully fitted and equipped kitchen open onto a double height living room with large doors leading to the **terrace**, and a second bathroom (walk-in shower, toilet). A modern **spiral staircase** leads to an open **gallery** which is used as a second bedroom with a study area.

**Air-conditioning**, hardwood floors, gas fireplace, granite stone kitchen **countertop**, heated bathroom floors, gas boiler, washer, dryer, dishwasher, coffee maker, microwave oven, kitchenware, video entry phone.