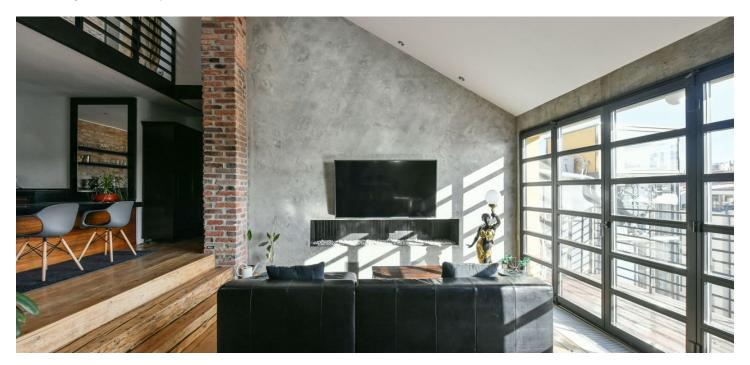

The lower level offers a master bedroom with an en-suite bathroom (freestanding bath, toilet), three large French style windows, and a laundry room. The main level features a fully fitted and equipped kitchen open onto a double height living room with large doors leading to the **terrace**, and a second bathroom (walk-in shower, toilet). A modern **spiral staircase** leads to an open **gallery** which is used as a second bedroom with a study area.

**Air-conditioning**, hardwood floors, gas fireplace, granite stone kitchen **countertop**, heated bathroom floors, gas boiler, washer, dryer, dishwasher, coffee maker, microwave oven, kitchenware, video entry phone.