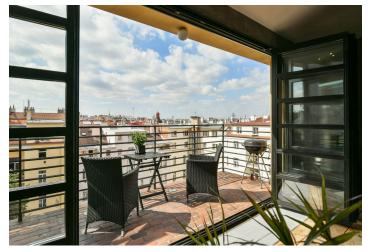

## **Apartment Two-bedroom (3+kk)**

Rented

115 m², Prague 2, Vinohrady, Polská

| Total area       | 123 m²                                                                                                             |
|------------------|--------------------------------------------------------------------------------------------------------------------|
| Floor area*      | 115 m²                                                                                                             |
| Terrace          | 8 m²                                                                                                               |
| Parking          | -                                                                                                                  |
| Cellar           |                                                                                                                    |
| Service price    | Common building charges<br>and water CZK 6,000/month.<br>Gas and electricity will be<br>transferred to the tenant. |
| PENB             | G                                                                                                                  |
| Reference number | 38702                                                                                                              |
| Available from   | 01.07.2026                                                                                                         |

The lower level offers a master bedroom with an en-suite bathroom (freestanding bath, toilet), three large French style windows, and a laundry room. The main level features a fully fitted and equipped kitchen open onto a double height living room with large doors leading to the **terrace**, and a second bathroom (walk-in shower, toilet). A modern **spiral staircase** leads to an open **gallery** which is used as a second bedroom with a study area.