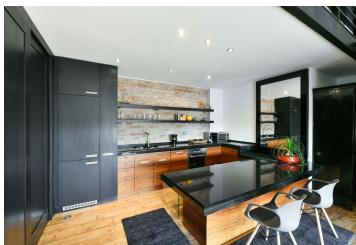

The lower level offers a master bedroom with an en-suite bathroom (freestanding bath, toilet), three large French style windows, and a laundry room. The main level features a fully fitted and equipped kitchen open onto a double height living room with large doors leading to the **terrace**, and a second bathroom (walk-in shower, toilet). A modern **spiral staircase** leads to an open **gallery** which is used as a second bedroom with a study area.

**Air-conditioning**, hardwood floors, gas fireplace, granite stone kitchen **countertop**, heated bathroom floors, gas boiler, washer, dryer, dishwasher, coffee maker, microwave oven, kitchenware, video entry phone.