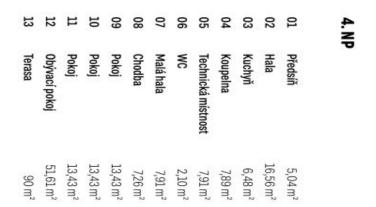

## **Apartment Three-bedroom (4+1)**

153 m², Prague 5, Smíchov, Na Hřebenkách

| Total area       | 243 m²    |
|------------------|-----------|
| Floor area*      | 153 m²    |
| Terrace          | 90 m²     |
| Garden           | 47 m²     |
| Parking          | 1 000 000 |
| Garage           | Yes       |
| Cellar           | -         |
| PENB             | G         |
| Reference number | 38675     |
|                  |           |

Interior 153.42 m², terrace 90 m², garden 47 m², garage 16.25 m².

In addition to regular property viewings, we also offer real-time video viewings via WhatsApp, FaceTime, Messenger, Skype, and other apps.