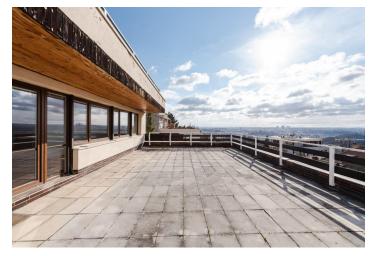

The practical layout divides the apartment into a social and private zone. The generously designed living room is connected to the **90-meter southfacing terrace** and kitchen. There are 3 bedrooms in the eastern part of the apartment. The operational and utility facilities include a bathroom, a foyer, a spacious hall, a smaller hall, a separate toilet, a utility room (with a connection for a washing machine and dryer and a shower, for example, for washing the dog) and storage space with acess to the **south-facing garden**. The apartment is located on the 3rd floor; thanks to its location on a slope, entry is possible from the street above the building.

Interior 153.42 m², terrace 90 m², garden 47 m², garage 16.25 m².

In addition to regular property viewings, we also offer real-time video viewings via WhatsApp, FaceTime, Messenger, Skype, and other apps.