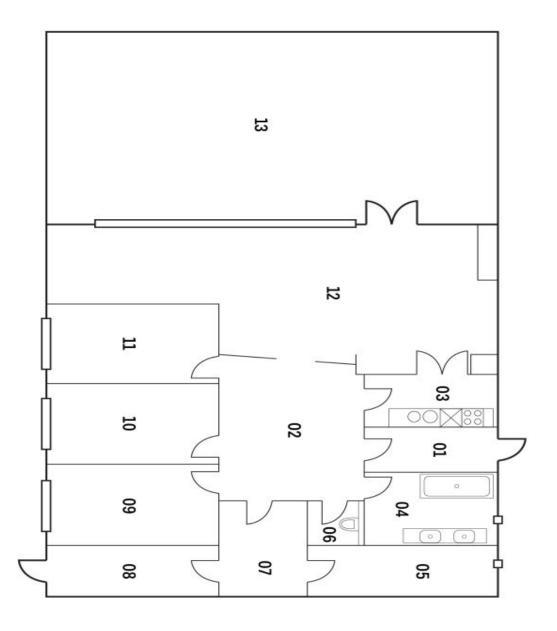

The practical layout divides the apartment into a social and private zone. The generously designed living room is connected to the **90-meter southfacing terrace** and kitchen. There are 3 bedrooms in the eastern part of the apartment. The operational and utility facilities include a bathroom, a foyer, a spacious hall, a smaller hall, a separate toilet, a utility room (with a connection for a washing machine and dryer and a shower, for example, for washing the dog) and storage space with acess to the **south-facing garden**. The apartment is located on the 3rd floor; thanks to its location on a slope, entry is possible from the street above the building.