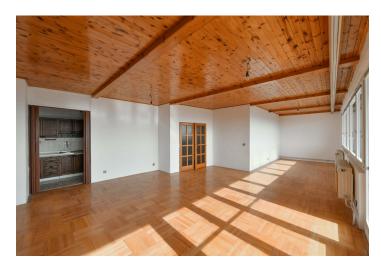

The practical layout divides the apartment into a social and private zone. The generously designed living room is connected to the **90-meter southfacing terrace** and kitchen. There are 3 bedrooms in the eastern part of the apartment. The operational and utility facilities include a bathroom, a foyer, a spacious hall, a smaller hall, a separate toilet, a utility room (with a connection for a washing machine and dryer and a shower, for example, for washing the dog) and storage space with acess to the **south-facing garden**. The apartment is located on the 3rd floor; thanks to its location on a slope, entry is possible from the street above the building.

Facilities include **beech parquet floors**; wood is also used for ceiling paneling. The **fireplace** in the living room creates a cozy atmosphere. The building was approved in 1990; **there is no elevator**. In 2006, the windows were replaced with plastic ones. Security entrance door. Heating and hot water are provided by the apartment's own Vaillant's gas boiler. The purchase price includes a **garage**.