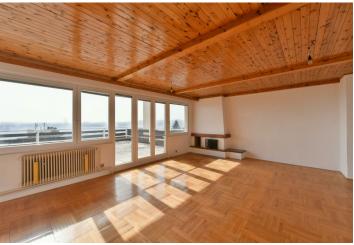

The practical layout divides the apartment into a social and private zone. The generously designed living room is connected to the **90-meter southfacing terrace** and kitchen. There are 3 bedrooms in the eastern part of the apartment. The operational and utility facilities include a bathroom, a foyer, a spacious hall, a smaller hall, a separate toilet, a utility room (with a connection for a washing machine and dryer and a shower, for example, for washing the dog) and storage space with acess to the **south-facing garden**. The apartment is located on the 3rd floor; thanks to its location on a slope, entry is possible from the street above the building.

Facilities include **beech parquet floors**; wood is also used for ceiling paneling. The **fireplace** in the living room creates a cozy atmosphere. The building was approved in 1990; **there is no elevator**. In 2006, the windows were replaced with plastic ones. Security entrance door. Heating and hot water are provided by the apartment's own Vaillant's gas boiler. The purchase price includes a **garage**.