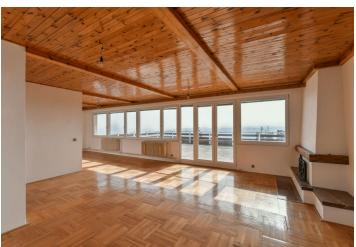

The practical layout divides the apartment into a social and private zone. The generously designed living room is connected to the **90-meter southfacing terrace** and kitchen. There are 3 bedrooms in the eastern part of the apartment. The operational and utility facilities include a bathroom, a foyer, a spacious hall, a smaller hall, a separate toilet, a utility room (with a connection for a washing machine and dryer and a shower, for example, for washing the dog) and storage space with acess to the **south-facing garden**. The apartment is located on the 3rd floor; thanks to its location on a slope, entry is possible from the street above the building.

Facilities include **beech parquet floors**; wood is also used for ceiling paneling. The **fireplace** in the living room creates a cozy atmosphere. The building was approved in 1990; **there is no elevator**. In 2006, the windows were replaced with plastic ones. Security entrance door. Heating and hot water are provided by the apartment's own Vaillant's gas boiler. The purchase price includes a **garage**.