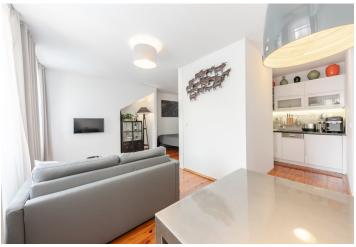

## Rented

This is a quiet, fully furnished attic studio apartment with air-conditioning, on the fifth floor of a well kept, fully renovated historic building with a lift and preserved original details. Situated on a tree lined street just moments from metro stations Náměstí Míru and I.P.Pavlova with multiple tram links, with a wide range of amenities including numerous restaurants, cafes and bistros in the immediate vicinity. Conveniently located just a short walk from the very city center - Wenceslas Square and Muzeum metro station, and a few blocks from the popular Riegrovy sady park.

Facing a quiet green courtyard, the interior features a living room with a fully fitted open kitchen and a bedroom zone separated by large built-in wardrobes, a bathroom including a walk-in shower and a toilet, and an entrance hall.

**Air-conditioning**, hardwood floors, tiles, sofabed, washer / dryer, dishwasher, kitchenware, TV, WiFi, satellite reception. Monthly deposit for service charges, heating and water: CZK 2000. Electricity is billed separately.