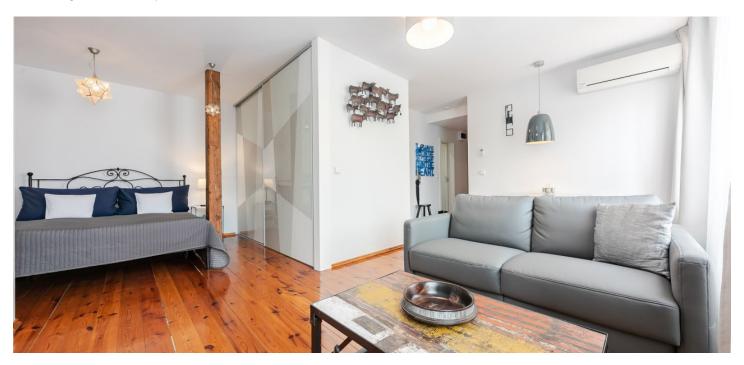

## Rented

This is a quiet, fully furnished attic studio apartment with air-conditioning, on the fifth floor of a well kept, fully renovated historic building with a lift and preserved original details. Situated on a tree lined street just moments from metro stations Náměstí Míru and I.P.Pavlova with multiple tram links, with a wide range of amenities including numerous restaurants, cafes and bistros in the immediate vicinity. Conveniently located just a short walk from the very city center - Wenceslas Square and Muzeum metro station, and a few blocks from the popular Riegrovy sady park.

Facing a quiet green courtyard, the interior features a living room with a fully fitted open kitchen and a bedroom zone separated by large built-in wardrobes, a bathroom including a walk-in shower and a toilet, and an entrance hall.

**Air-conditioning**, hardwood floors, tiles, sofabed, washer / dryer, dishwasher, kitchenware, TV, WiFi, satellite reception. Monthly deposit for service charges, heating and water: CZK 2000. Electricity is billed separately.