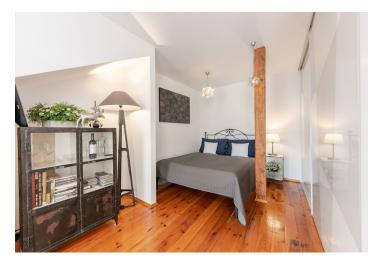

Facing a quiet green courtyard, the interior features a living room with a fully fitted open kitchen and a bedroom zone separated by large built-in wardrobes, a bathroom including a walk-in shower and a toilet, and an entrance hall.

**Air-conditioning**, hardwood floors, tiles, sofabed, washer / dryer, dishwasher, kitchenware, TV, WiFi, satellite reception. Monthly deposit for service charges, heating and water: CZK 2000. Electricity is billed separately.