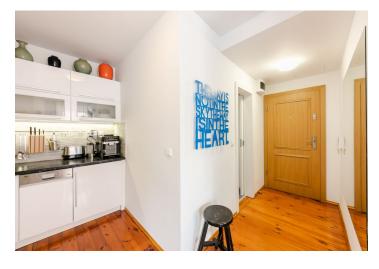

Facing a quiet green courtyard, the interior features a living room with a fully fitted open kitchen and a bedroom zone separated by large built-in wardrobes, a bathroom including a walk-in shower and a toilet, and an entrance hall.

**Air-conditioning**, hardwood floors, tiles, sofabed, washer / dryer, dishwasher, kitchenware, TV, WiFi, satellite reception. Monthly deposit for service charges, heating and water: CZK 2000. Electricity is billed separately.