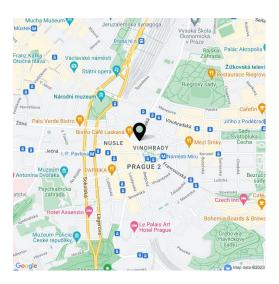

## **Apartment Studio (1+kk)**

33 m², Prague 2, Vinohrady, Italská

## Rented

This is a quiet, fully furnished attic studio apartment with air-conditioning, on the fifth floor of a well kept, fully renovated historic building with a lift and preserved original details. Situated on a tree lined street just moments from metro stations Náměstí Míru and I.P.Pavlova with multiple tram links, with a wide range of amenities including numerous restaurants, cafes and bistros in the immediate vicinity. Conveniently located just a short walk from the very city center - Wenceslas Square and Muzeum metro station, and a few blocks from the popular Riegrovy sady park.