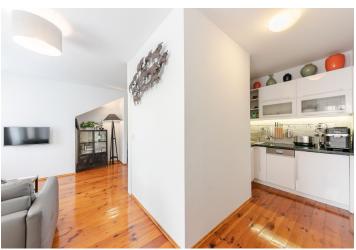

Facing a quiet green courtyard, the interior features a living room with a fully fitted open kitchen and a bedroom zone separated by large built-in wardrobes, a bathroom including a walk-in shower and a toilet, and an entrance hall.

**Air-conditioning**, hardwood floors, tiles, sofabed, washer / dryer, dishwasher, kitchenware, TV, WiFi, satellite reception. Monthly deposit for service charges, heating and water: CZK 2000. Electricity is billed separately.