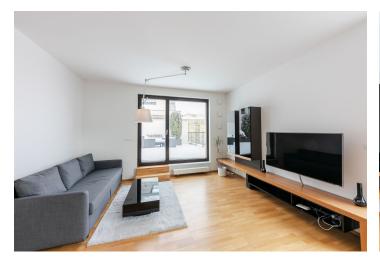

## Rented

This is a high standard, completely furnished 2-bedroom apartment with a 76 m² west facing terrace and far reaching views, on the fourth floor of a modern residential project with a 24/7 reception, security, a landscaped courtyard and underground parking. Set in a green part of the Vinohrady residential neighborhood popular with the expat community, a short walk from the Atrium Flora shopping mall and Flora metro station, with very quick connections to the city center. A tram stop is located in front of the building.

The interior features a living room with a dining area and a fully fitted open plan kitchen, a master bedroom, a study (second bedroom), a bathroom including a **massage bath and a massage shower**, a separate toilet with a bidet, a storage / laundry room, and an entrance hall. The **terrace** is accessible from both bedrooms as well as the living room.

Hardwood floors, large format tiles, security entry door, automatic exterior blinds, built-in wardrobes and storage, ceiling cooling, central heating, sofabed, Sýkora kitchen with Miele appliances, induction cooktop, Nespresso coffee maker, wine fridge, TV, cellar. A garage parking space is included. Monthly deposit for service charges and utilities is billed separately. Available from April, 2021.