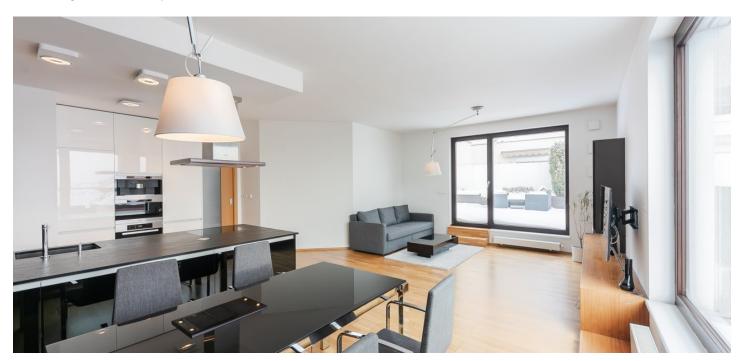

## Rented

This is a high standard, completely furnished 2-bedroom apartment with a 76 m² west facing terrace and far reaching views, on the fourth floor of a modern residential project with a 24/7 reception, security, a landscaped courtyard and underground parking. Set in a green part of the Vinohrady residential neighborhood popular with the expat community, a short walk from the Atrium Flora shopping mall and Flora metro station, with very quick connections to the city center. A tram stop is located in front of the building.

The interior features a living room with a dining area and a fully fitted open plan kitchen, a master bedroom, a study (second bedroom), a bathroom including a **massage bath and a massage shower**, a separate toilet with a bidet, a storage / laundry room, and an entrance hall. The **terrace** is accessible from both bedrooms as well as the living room.

Hardwood floors, large format tiles, security entry door, automatic exterior blinds, built-in wardrobes and storage, ceiling cooling, central heating, sofabed, Sýkora kitchen with Miele appliances, induction cooktop, Nespresso coffee maker, wine fridge, TV, cellar. A garage parking space is included. Monthly deposit for service charges and utilities is billed separately. Available from April, 2021.