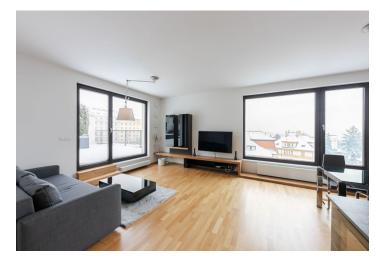

## Rented

This is a high standard, completely furnished 2-bedroom apartment with a 76 m² west facing terrace and far reaching views, on the fourth floor of a modern residential project with a 24/7 reception, security, a landscaped courtyard and underground parking. Set in a green part of the Vinohrady residential neighborhood popular with the expat community, a short walk from the Atrium Flora shopping mall and Flora metro station, with very quick connections to the city center. A tram stop is located in front of the building.

The interior features a living room with a dining area and a fully fitted open plan kitchen, a master bedroom, a study (second bedroom), a bathroom including a **massage bath and a massage shower**, a separate toilet with a bidet, a storage / laundry room, and an entrance hall. The **terrace** is accessible from both bedrooms as well as the living room.

Hardwood floors, large format tiles, security entry door, automatic exterior blinds, built-in wardrobes and storage, ceiling cooling, central heating, sofabed, Sýkora kitchen with Miele appliances, induction cooktop, Nespresso coffee maker, wine fridge, TV, cellar. A garage parking space is included. Monthly deposit for service charges and utilities is billed separately. Available from April, 2021.