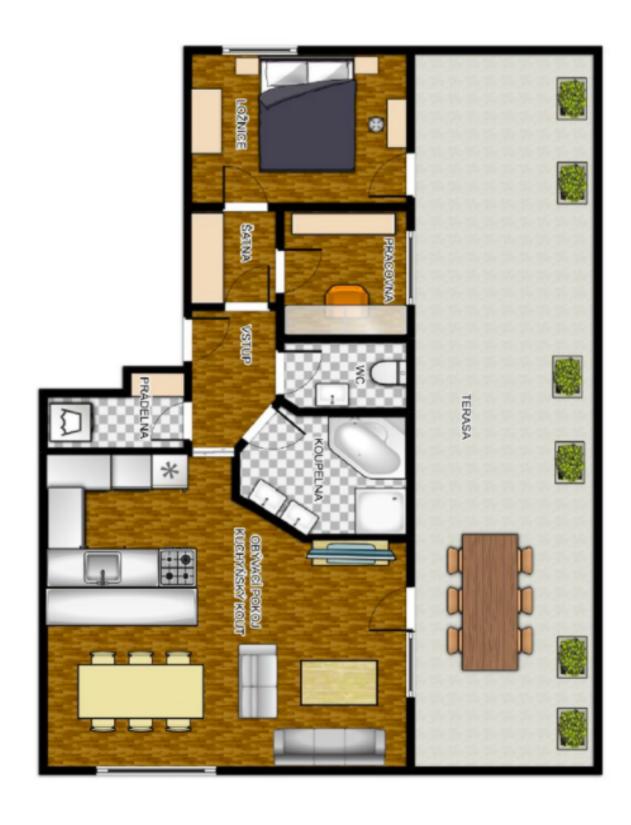

## **Apartment Two-bedroom (3+kk)**

90 m², Prague 10, Vinohrady, Korunní

| Total area       | 166 m²          |
|------------------|-----------------|
| Floor area*      | 90 m²           |
| Terrace          | 76 m²           |
| Parking          | Garage parking. |
| Garage           | Yes             |
| Cellar           | Yes             |
| PENB             | G               |
| Reference number | 38654           |
| Available from   | Immediately     |

The interior features a living room with a dining area and a fully fitted open plan kitchen, a master bedroom, a study (second bedroom), a bathroom including a **massage bath and a massage shower**, a separate toilet with a bidet, a storage / laundry room, and an entrance hall. The **terrace** is accessible from both bedrooms as well as the living room.