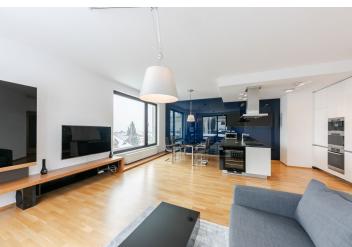

## Rented

This is a high standard, completely furnished 2-bedroom apartment with a 76 m² west facing terrace and far reaching views, on the fourth floor of a modern residential project with a 24/7 reception, security, a landscaped courtyard and underground parking. Set in a green part of the Vinohrady residential neighborhood popular with the expat community, a short walk from the Atrium Flora shopping mall and Flora metro station, with very quick connections to the city center. A tram stop is located in front of the building.

The interior features a living room with a dining area and a fully fitted open plan kitchen, a master bedroom, a study (second bedroom), a bathroom including a **massage bath and a massage shower**, a separate toilet with a bidet, a storage / laundry room, and an entrance hall. The **terrace** is accessible from both bedrooms as well as the living room.

Hardwood floors, large format tiles, security entry door, automatic exterior blinds, built-in wardrobes and storage, ceiling cooling, central heating, sofabed, Sýkora kitchen with Miele appliances, induction cooktop, Nespresso coffee maker, wine fridge, TV, cellar. A garage parking space is included. Monthly deposit for service charges and utilities is billed separately. Available from April, 2021.