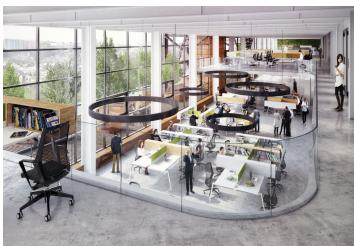

Retail for lease on the ground floor and 1st floor in the office building located in a brownfield area that is being thoroughly renovated. It will offer sophisticated office space. After its revitalization, the area will be transformed into a new city district that will provide a full spectrum of services for residents, such as modern offices, light production areas, retail businesses, public spaces, or housing on the banks of the Svitava River.

#### Features and services:

Double floors
No ceilings soffits
High-speed internet
Shading technology
Kitchenette, shower, and toilet
Quiet zone
24/7 security
Bicycle storage on the ground floor

Rental and service charges listed without VAT. Lessee pays no commission.