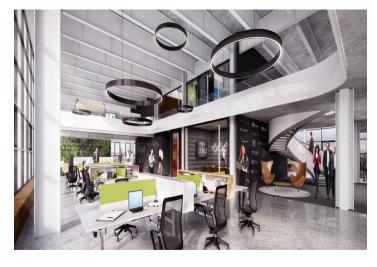

Retail for lease on the ground floor and 1st floor in the office building located in a brownfield area that is being thoroughly renovated. It will offer sophisticated office space. After its revitalization, the area will be transformed into a new city district that will provide a full spectrum of services for residents, such as modern offices, light production areas, retail businesses, public spaces, or housing on the banks of the Svitava River.

#### Features and services:

Double floors
No ceilings soffits
High-speed internet
Shading technology
Kitchenette, shower, and toilet
Quiet zone
24/7 security
Bicycle storage on the ground floor

Rental and service charges listed without VAT. Lessee pays no commission.