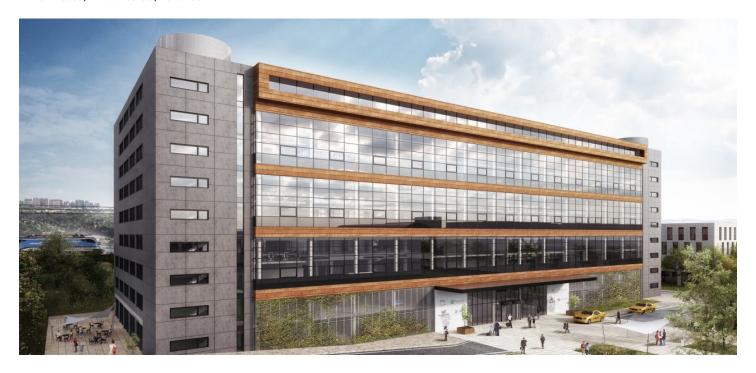

Retail for lease on the ground floor and 1st floor in the office building located in a brownfield area that is being thoroughly renovated. It will offer sophisticated office space. After its revitalization, the area will be transformed into a new city district that will provide a full spectrum of services for residents, such as modern offices, light production areas, retail businesses, public spaces, or housing on the banks of the Svitava River.

#### Location:

The administrative building is located in the wider center of Brno in the northeast with excellent transport and pedestrian access. The building has easy connections to the city ring road, the motorway network, and public transport links. Parking is available in an indoor garage.