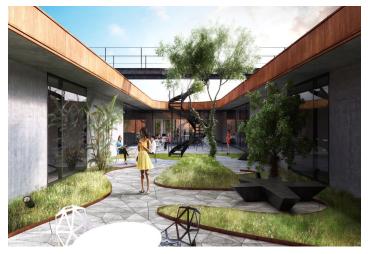

Retail for lease on the ground floor and 1st floor in the office building located in a brownfield area that is being thoroughly renovated. It will offer sophisticated office space. After its revitalization, the area will be transformed into a new city district that will provide a full spectrum of services for residents, such as modern offices, light production areas, retail businesses, public spaces, or housing on the banks of the Svitava River.

#### Features and services:

Double floors
No ceilings soffits
High-speed internet
Shading technology
Kitchenette, shower, and toilet
Quiet zone
24/7 security
Bicycle storage on the ground floor

Rental and service charges listed without VAT. Lessee pays no commission.