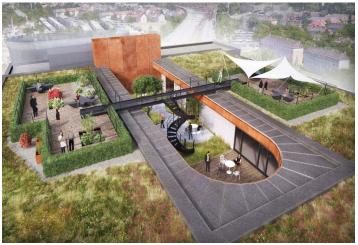

Retail for lease on the ground floor and 1st floor in the office building located in a brownfield area that is being thoroughly renovated. It will offer sophisticated office space. After its revitalization, the area will be transformed into a new city district that will provide a full spectrum of services for residents, such as modern offices, light production areas, retail businesses, public spaces, or housing on the banks of the Svitava River.