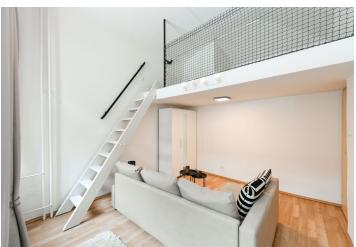

The interior features a fully fitted kitchen with a breakfast bar and a living room with a large built-in gallery suitable as a study or guest bedroom. There is a bedroom facing the courtyard, a shower room, a separate toilet with a bidet shower, huge attic storage space, and an entrance hall.