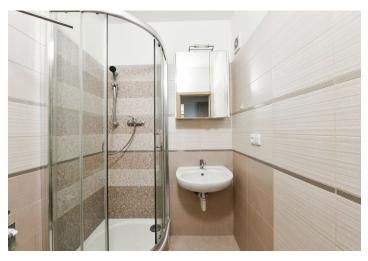

The interior features a fully fitted kitchen with a breakfast bar and a living room with a large built-in gallery suitable as a study or guest bedroom. There is a bedroom facing the courtyard, a shower room, a separate toilet with a bidet shower, huge attic storage space, and an entrance hall.