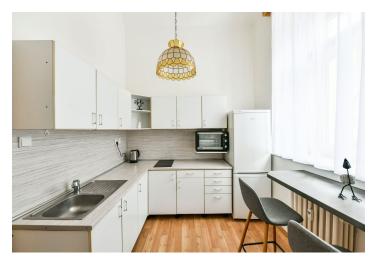

The interior features a fully fitted kitchen with a breakfast bar and a living room with a large built-in gallery suitable as a study or guest bedroom. There is a bedroom facing the courtyard, a shower room, a separate toilet with a bidet shower, huge attic storage space, and an entrance hall.