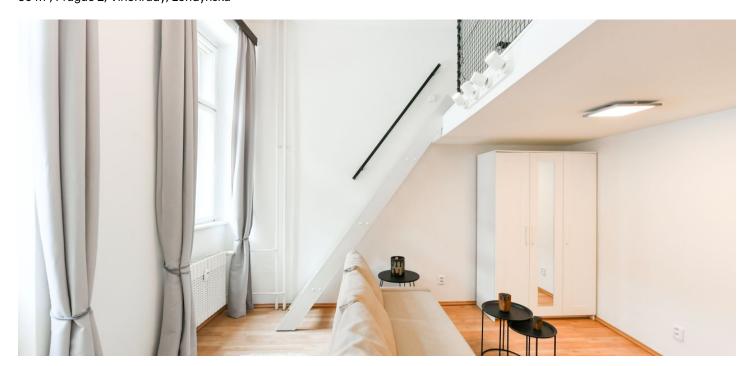

The interior features a fully fitted kitchen with a breakfast bar and a living room with a large built-in gallery suitable as a study or guest bedroom. There is a bedroom facing the courtyard, a shower room, a separate toilet with a bidet shower, huge attic storage space, and an entrance hall.

Green views, high ceilings, laminated floors, tiles, central heating, washing machine, dryer, dishwasher, basic kitchenware, security blinds, automatic security shutter in the front part of the apartment. Monthly deposit for service charges, water, and heating: CZK 3,300. Electricity is billed separately.