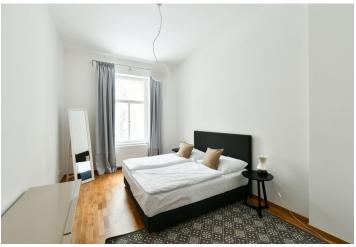

## Rented

Boasting a balcony and unique location offering direct views of the adjacent Havlíčkovy Sady Park, this is a fully refurbished and furnished 2-bedroom apartment. Situated on the first floor of a well kept renovated residential building with preserved original details. Well located in a quiet street in a highly sought after neighborhood of Vinohrady, with quick connections to the city center, and convenient to Náměstí Míru metro station, line A, with full amenities in the area.

The stylish apartment offers a living room with a dining area, a fully fitted open kitchen, **bay windows** and a **balcony** with direct **views of the park**, a master bedroom and a study - both facing the courtyard. There is a full bathroom, an additional separate toilet, and a spacious entrance hall with built-in storage.

High ceilings, large windows, **solid wood parquet floors**, tiles, security entry door, gas boiler, Miele washer and dryer, dishwasher, microwave oven, kitchenware, wine fridge, TV. No lift. Monthly deposit for service charges and water consumption: CZK 1000/person/month. Gas and electricity are billed separately.