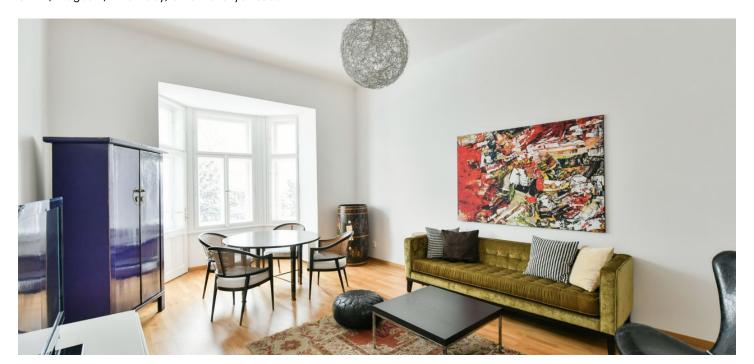

## Rented

Boasting a balcony and unique location offering direct views of the adjacent Havlíčkovy Sady Park, this is a fully refurbished and furnished 2-bedroom apartment. Situated on the first floor of a well kept renovated residential building with preserved original details. Well located in a quiet street in a highly sought after neighborhood of Vinohrady, with quick connections to the city center, and convenient to Náměstí Míru metro station, line A, with full amenities in the area.

The stylish apartment offers a living room with a dining area, a fully fitted open kitchen, **bay windows** and a **balcony** with direct **views of the park**, a master bedroom and a study - both facing the courtyard. There is a full bathroom, an additional separate toilet, and a spacious entrance hall with built-in storage.

High ceilings, large windows, **solid wood parquet floors**, tiles, security entry door, gas boiler, Miele washer and dryer, dishwasher, microwave oven, kitchenware, wine fridge, TV. No lift. Monthly deposit for service charges and water consumption: CZK 1000/person/month. Gas and electricity are billed separately.