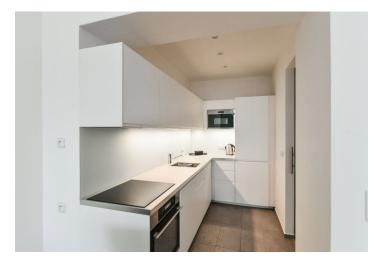

The stylish apartment offers a living room with a dining area, a fully fitted open kitchen, **bay windows** and a **balcony** with direct **views of the park**, a master bedroom and a study - both facing the courtyard. There is a full bathroom, an additional separate toilet, and a spacious entrance hall with built-in storage.

High ceilings, large windows, **solid wood parquet floors**, tiles, security entry door, gas boiler, Miele washer and dryer, dishwasher, microwave oven, kitchenware, wine fridge, TV. No lift. Monthly deposit for service charges and water consumption: CZK 1000/person/month. Gas and electricity are billed separately.