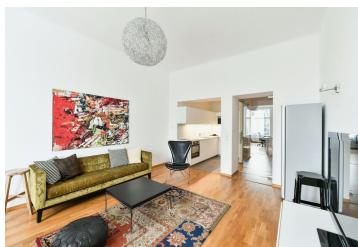

## Rented

Boasting a balcony and unique location offering direct views of the adjacent Havlíčkovy Sady Park, this is a fully refurbished and furnished 2-bedroom apartment. Situated on the first floor of a well kept renovated residential building with preserved original details. Well located in a quiet street in a highly sought after neighborhood of Vinohrady, with quick connections to the city center, and convenient to Náměstí Míru metro station, line A, with full amenities in the area.

The stylish apartment offers a living room with a dining area, a fully fitted open kitchen, **bay windows** and a **balcony** with direct **views of the park**, a master bedroom and a study - both facing the courtyard. There is a full bathroom, an additional separate toilet, and a spacious entrance hall with built-in storage.

High ceilings, large windows, **solid wood parquet floors**, tiles, security entry door, gas boiler, Miele washer and dryer, dishwasher, microwave oven, kitchenware, wine fridge, TV. No lift. Monthly deposit for service charges and water consumption: CZK 1000/person/month. Gas and electricity are billed separately.