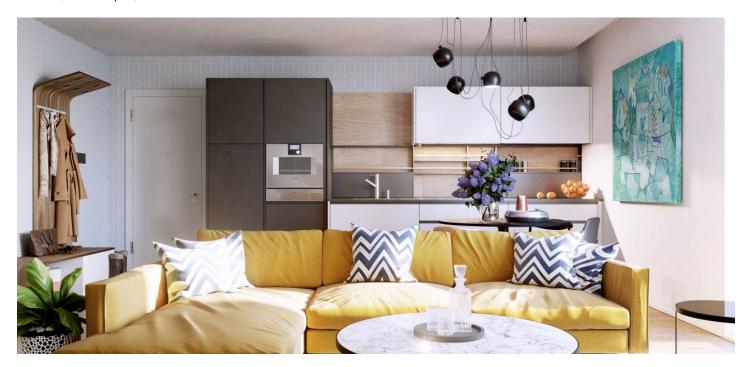

<sup>\*</sup> Area of the unit according to the Civil Code. The area consists of the sum total area of the entire unit bounded by perimeter walls.

This family apartment with three sunny balconies is part of a new residential project set in a quiet location on the western outskirts of Prague. This easily accessible place near the airport is surrounded by beautiful nature with many natural and historical monuments. Expected completion date Q3 2021.

The unit is offered in the Smart standard, which includes wall and floor tiles by the **Spanish Cifre** and **Argenta brands**, **Egger Eclic** durable laminate floors in an oak decor, fire security doors with increased soundproofing and a 180 degree peephole, and a home videophone. Bathrooms will be fully equipped, including a heated towel rail. It is necessary to buy a parking space and possible to buy a cellar storage unit. The building is designed as energy-efficient.