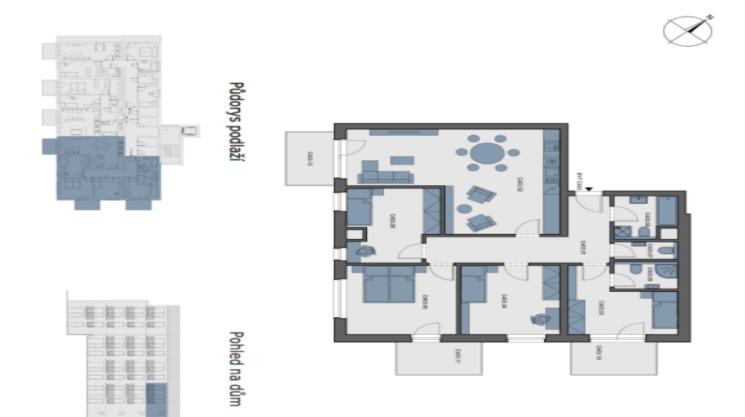

Sold

The practical layout of the apartment on the topmost (3rd) floor consists of a living room with a preparation for an open plan kitchen and access to a **southwest-facing balcony**, a master bedroom with an en-suite bathroom and balcony, another 3 rooms (1 with a private balcony), a bathroom, a separate toilet, and a large entrance hall. **The balconies** by the bedrooms face **southeast**.

Floor area 119.6 m², balconies total 16.2 m².

The visualizations are of an illustrative nature only.

## Apartment Three-bedroom (4+kk)

Sold

119.6 m², Praha-západ, Tuchoměřice

| 5 + 즛                    | 4. NP      | JZV    | Energetická náročnost budovy : B | .'B                  |
|--------------------------|------------|--------|----------------------------------|----------------------|
| C403.01                  |            |        | Předsíň                          | 12.9 m <sup>2</sup>  |
| C403.02                  |            |        | Obývací pokoj + kk               | 35.2 m <sup>2</sup>  |
| C403.03                  |            |        | Ložnice                          | 11.9 m²              |
| C403.04                  |            |        | Ložnice                          | 13.5 m²              |
| C403.05                  |            |        | Ložnice                          | 15.2 m²              |
| C403.06                  |            |        | Ložnice                          | 12.3 m²              |
| C403.07                  |            |        | WC                               | 2 m²                 |
| C403.08                  |            |        | Koupelna                         | 4.75 m <sup>2</sup>  |
| C403.09                  |            |        | Koupelna                         | 3.15 m <sup>2</sup>  |
| Vnitřní užitná plocha    | tná plocha |        |                                  | 110.9 m <sup>2</sup> |
| Celková podlahová plocha | odlahová   | olocha |                                  | 119.6 m²             |
| C403.10                  |            |        | Balkon                           | 5.4 m <sup>2</sup>   |
| C403.11                  |            |        | Balkon                           | 5.4 m <sup>2</sup>   |
| C403.12                  |            |        | Balkon                           | 5 m²                 |
|                          |            |        | Parkovací stání                  | 2                    |