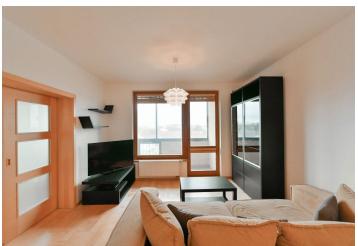

The interior features a living room with a dining area, a fully fitted open plan kitchen and **enclosed balcony** facing the courtyard garden, a bedroom, a bathroom with a walk-in shower and toilet, a fitted **walk-in closet**, and an entrance hall with built-in wardrobes.

Hardwood floors, tiles, security entry door, blinds, central heating, air-conditioning unit, washing machine, dishwasher, induction cooktop, microwave oven, TV, satellite dish, cellar, camera system and pram storage in the building. A garage parking space is included.