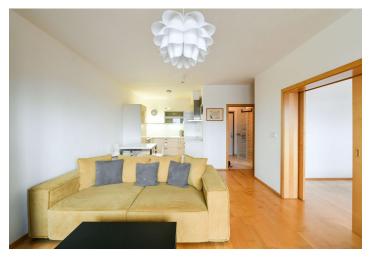

The interior features a living room with a dining area, a fully fitted open plan kitchen and **enclosed balcony** facing the courtyard garden, a bedroom, a bathroom with a walk-in shower and toilet, a fitted **walk-in closet**, and an entrance hall with built-in wardrobes.

Hardwood floors, tiles, security entry door, blinds, central heating, air-conditioning unit, washing machine, dishwasher, induction cooktop, microwave oven, TV, satellite dish, cellar, camera system and pram storage in the building. A garage parking space is included.