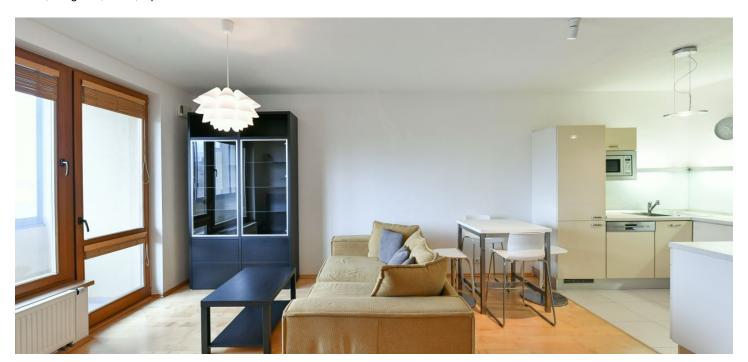

The interior features a living room with a dining area, a fully fitted open plan kitchen and **enclosed balcony** facing the courtyard garden, a bedroom, a bathroom with a walk-in shower and toilet, a fitted **walk-in closet**, and an entrance hall with built-in wardrobes.

Hardwood floors, tiles, security entry door, blinds, central heating, air-conditioning unit, washing machine, dishwasher, induction cooktop, microwave oven, TV, satellite dish, cellar, camera system and pram storage in the building. A garage parking space is included.