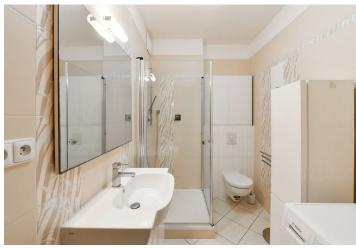

The interior features a living room with a dining area, a fully fitted open plan kitchen and **enclosed balcony** facing the courtyard garden, a bedroom, a bathroom with a walk-in shower and toilet, a fitted **walk-in closet**, and an entrance hall with built-in wardrobes.

Hardwood floors, tiles, security entry door, blinds, central heating, air-conditioning unit, washing machine, dishwasher, induction cooktop, microwave oven, TV, satellite dish, cellar, camera system and pram storage in the building. A garage parking space is included.