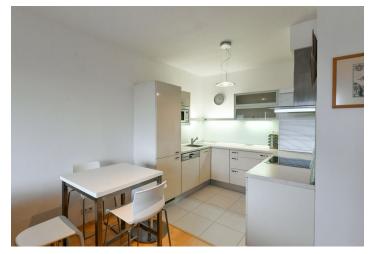

The interior features a living room with a dining area, a fully fitted open plan kitchen and **enclosed balcony** facing the courtyard garden, a bedroom, a bathroom with a walk-in shower and toilet, a fitted **walk-in closet**, and an entrance hall with built-in wardrobes.

Hardwood floors, tiles, security entry door, blinds, central heating, air-conditioning unit, washing machine, dishwasher, induction cooktop, microwave oven, TV, satellite dish, cellar, camera system and pram storage in the building. A garage parking space is included.