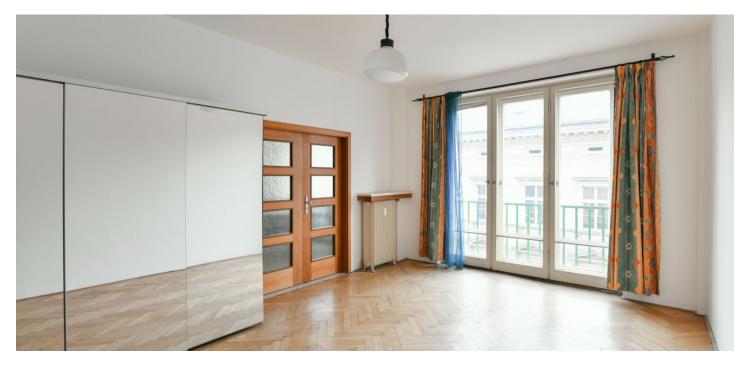

This is a spacious renovated 2-bedroom apartment with access to a private balcony, on the 4th floor of a well kept refurbished traditional building with a lift and marble entrance area, just steps from the Vltava riverbank and the green Lannova park. Located in a quiet city center area within walking distance of rich amenities, the Letná Park and Florenc and Náměstí Republiky metro stations, near the Hilton Hotel and the D1 highway access road.

The interior features a fully fitted kitchen, a living room with French windows, a walk-through dining room / study (no windows), and two bedrooms facing the courtyard. There is a bathroom including a bathtub and a bidet, a separate toilet, a pantry, and an entrance hall with built-in wardrobes and storage. The tenant can use a courtyard facing separate private **balcony** on the mezzanine floor of the building.

Preserved original details, **solid wood parquet floors**, tiles, wardrobes, central heating, blinds, **Miele** kitchen appliances, dishwasher, microwave oven, satellite dish, **cellar**, chip entry to the building. Monthly deposit for service charges, heating and water: CZK 3,500. Electricity is billed separately.