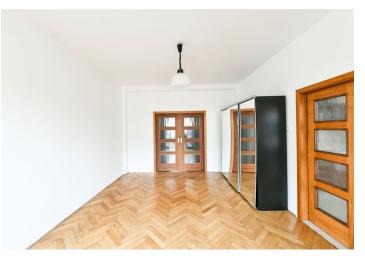

This is a spacious renovated 2-bedroom apartment with access to a private balcony, on the 4th floor of a well kept refurbished traditional building with a lift and marble entrance area, just steps from the Vltava riverbank and the green Lannova park. Located in a quiet city center area within walking distance of rich amenities, the Letná Park and Florenc and Náměstí Republiky metro stations, near the Hilton Hotel and the D1 highway access road.

The interior features a fully fitted kitchen, a living room with French windows, a walk-through dining room / study (no windows), and two bedrooms facing the courtyard. There is a bathroom including a bathtub and a bidet, a separate toilet, a pantry, and an entrance hall with built-in wardrobes and storage. The tenant can use a courtyard facing separate private **balcony** on the mezzanine floor of the building.

Preserved original details, **solid wood parquet floors**, tiles, wardrobes, central heating, blinds, **Miele** kitchen appliances, dishwasher, microwave oven, satellite dish, **cellar**, chip entry to the building. Monthly deposit for service charges, heating and water: CZK 3,500. Electricity is billed separately.