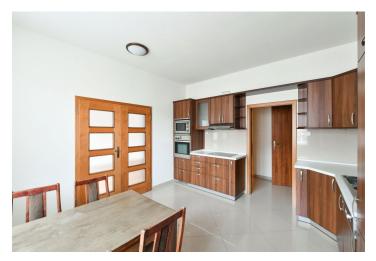

The interior features a fully fitted kitchen, a living room with French windows, a walk-through dining room / study (no windows), and two bedrooms facing the courtyard. There is a bathroom including a bathtub and a bidet, a separate toilet, a pantry, and an entrance hall with built-in wardrobes and storage. The tenant can use a courtyard facing separate private **balcony** on the mezzanine floor of the building.

Preserved original details, **solid wood parquet floors**, tiles, wardrobes, central heating, blinds, **Miele** kitchen appliances, dishwasher, microwave oven, satellite dish, **cellar**, chip entry to the building. Monthly deposit for service charges, heating and water: CZK 3,500. Electricity is billed separately.