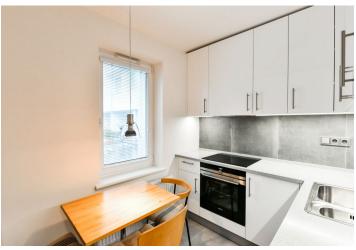

The apartment includes a living room with **terrace** access, a fully fitted eat-in kitchen, a bedroom, a shower room, a separate toilet with a bidet shower, and an entrance hall with built-in wardrobes.

Earthenware tiles, security entry door, heated floor in the bathroom and in the toilet, blinds, insect net on the terrace, gas boiler, washing machine, Siemens appliances, dishwasher, induction cooktop, microwave oven, alarm, mobile air conditioning unit, **cellar**. Monthly deposit for building charges and water CZK 1.750. Gas and electricity will be transferred to the tenant.