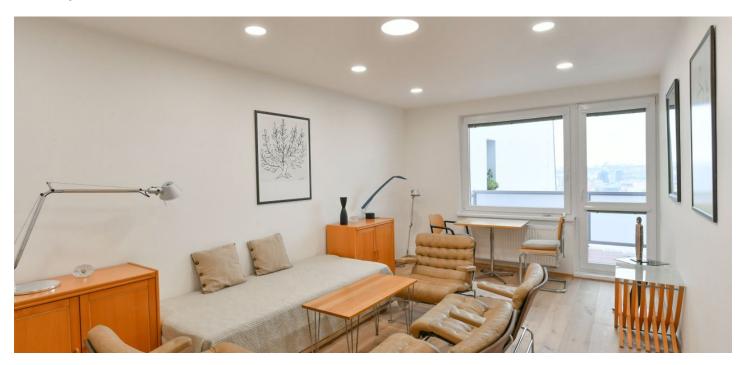

The apartment includes a living room with **terrace** access, a fully fitted eat-in kitchen, a bedroom, a shower room, a separate toilet with a bidet shower, and an entrance hall with built-in wardrobes.