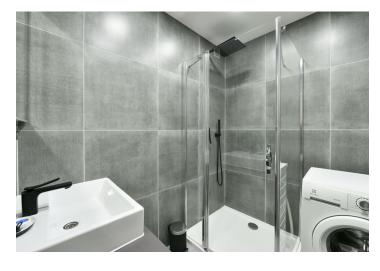

The apartment includes a living room with **terrace** access, a fully fitted eat-in kitchen, a bedroom, a shower room, a separate toilet with a bidet shower, and an entrance hall with built-in wardrobes.

Earthenware tiles, security entry door, heated floor in the bathroom and in the toilet, blinds, insect net on the terrace, gas boiler, washing machine, Siemens appliances, dishwasher, induction cooktop, microwave oven, alarm, mobile air conditioning unit, **cellar**. Monthly deposit for building charges and water CZK 1.750. Gas and electricity will be transferred to the tenant.