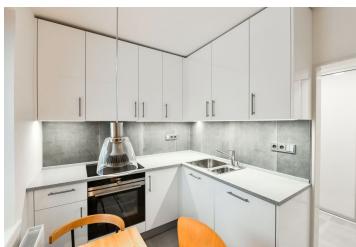

The apartment includes a living room with **terrace** access, a fully fitted eat-in kitchen, a bedroom, a shower room, a separate toilet with a bidet shower, and an entrance hall with built-in wardrobes.

Earthenware tiles, security entry door, heated floor in the bathroom and in the toilet, blinds, insect net on the terrace, gas boiler, washing machine, Siemens appliances, dishwasher, induction cooktop, microwave oven, alarm, mobile air conditioning unit, **cellar**. Monthly deposit for building charges and water CZK 1.750. Gas and electricity will be transferred to the tenant.