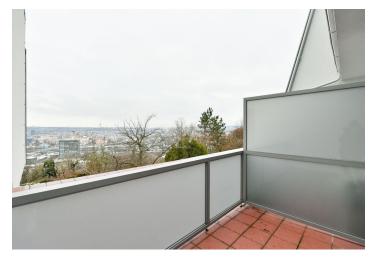

## **Apartment One-bedroom (2+1)**

61 m², Prague 8, Libeň, Přádova

| Total area       | 68 m²       |
|------------------|-------------|
| Floor area*      | 61 m²       |
| Terrace          | 7 m²        |
| Parking          | -           |
| Cellar           | Yes         |
| PENB             | С           |
| Reference number | 38482       |
| Available from   | Immediately |

## Rented

Boasting a terrace and far reaching green views, this is a fully refurbished and furnished apartment on the first floor of a well kept residential building with access to the common garden. Set in a slope in close vicinity of the Bílá skála forest park and the Draháňské Valley, in a quiet residential neighborhood with quick access to the city center. Located near a tram stop with connections to Kobylisy metro station and within easy reach of complete amenities and services.

The apartment includes a living room with **terrace** access, a fully fitted eat-in kitchen, a bedroom, a shower room, a separate toilet with a bidet shower, and an entrance hall with built-in wardrobes.