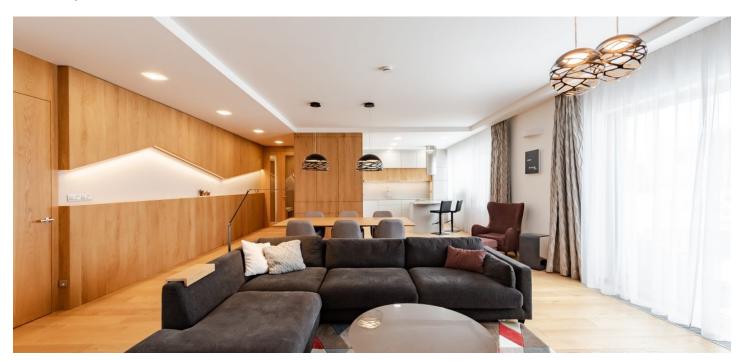

The interior features a comfortable living room with a fully fitted open plan kitchen, dining area, and access to the balcony, a master bedroom with a terrace, a large walk-in closet, and an en-suite bathroom (walk-in shower, bidet, toilet), two more bedrooms, a study, a family bathroom (bathtub, toilet, bidet shower), a utility room, a guest toilet with a bidet shower, and an entrance hall with built-in storage.

High-quality materials and finishes, hardwood floors, heated tiles, security entry door, large-format windows, automatic exterior blinds, ample built-in wardrobes and storage, washer, dryer, Miele kitchen appliances, dishwasher, induction cooktop, microwave oven, sound system, video entry phone, 18 sq. m. cellar, private fitness room for residents, guest parking. Three on-site garage parking spaces are included. Monthly deposit for service charges, utilities, and Internet: approx. CZK 12,000. Available from May 2021.