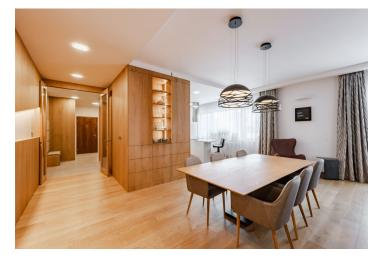

The interior features a comfortable living room with a fully fitted open plan kitchen, dining area, and access to the balcony, a master bedroom with a terrace, a large walk-in closet, and an en-suite bathroom (walk-in shower, bidet, toilet), two more bedrooms, a study, a family bathroom (bathtub, toilet, bidet shower), a utility room, a guest toilet with a bidet shower, and an entrance hall with built-in storage.

High-quality materials and finishes, hardwood floors, heated tiles, security entry door, large-format windows, automatic exterior blinds, ample built-in wardrobes and storage, washer, dryer, Miele kitchen appliances, dishwasher, induction cooktop, microwave oven, sound system, video entry phone, 18 sq. m. cellar, private fitness room for residents, guest parking. Three on-site garage parking spaces are included. Monthly deposit for service charges, utilities, and Internet: approx. CZK 12,000. Available from May 2021.