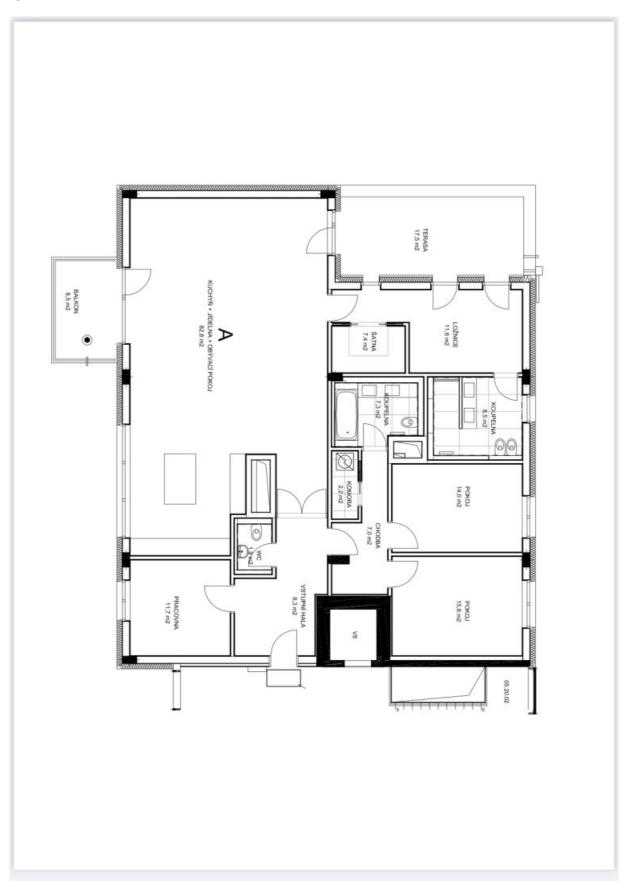

## Apartment Four-bedroom (5+kk)

179 m², Prague 6, Břevnov, Radičova

| Total area    | 19                              | 96 m²   |
|---------------|---------------------------------|---------|
| Floor area*   | 17                              | 79 m²   |
| Balcony       |                                 | 9 m²    |
| Terrace       |                                 | 17 m²   |
| Parking       | Three on-site garage parking sp | aces.   |
| Garage        |                                 | Yes     |
| Cellar        |                                 | Yes     |
| PENB          |                                 | В       |
| Reference r   | umber 3                         | 8480    |
| Available fro | m Immed                         | liately |

The interior features a comfortable living room with a fully fitted open plan kitchen, dining area, and access to the balcony, a master bedroom with a terrace, a large walk-in closet, and an en-suite bathroom (walk-in shower, bidet, toilet), two more bedrooms, a study, a family bathroom (bathtub, toilet, bidet shower), a utility room, a guest toilet with a bidet shower, and an entrance hall with built-in storage.