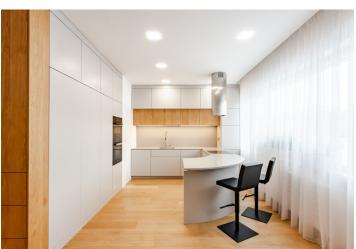

The interior features a comfortable living room with a fully fitted open plan kitchen, dining area, and access to the balcony, a master bedroom with a terrace, a large walk-in closet, and an en-suite bathroom (walk-in shower, bidet, toilet), two more bedrooms, a study, a family bathroom (bathtub, toilet, bidet shower), a utility room, a guest toilet with a bidet shower, and an entrance hall with built-in storage.

High-quality materials and finishes, hardwood floors, heated tiles, security entry door, large-format windows, automatic exterior blinds, ample built-in wardrobes and storage, washer, dryer, Miele kitchen appliances, dishwasher, induction cooktop, microwave oven, sound system, video entry phone, 18 sq. m. cellar, private fitness room for residents, guest parking. Three on-site garage parking spaces are included. Monthly deposit for service charges, utilities, and Internet: approx. CZK 12,000. Available from May 2021.