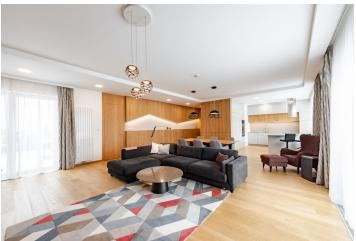

The interior features a comfortable living room with a fully fitted open plan kitchen, dining area, and access to the balcony, a master bedroom with a terrace, a large walk-in closet, and an en-suite bathroom (walk-in shower, bidet, toilet), two more bedrooms, a study, a family bathroom (bathtub, toilet, bidet shower), a utility room, a guest toilet with a bidet shower, and an entrance hall with built-in storage.

High-quality materials and finishes, hardwood floors, heated tiles, security entry door, large-format windows, automatic exterior blinds, ample built-in wardrobes and storage, washer, dryer, Miele kitchen appliances, dishwasher, induction cooktop, microwave oven, sound system, video entry phone, 18 sq. m. cellar, private fitness room for residents, guest parking. Three on-site garage parking spaces are included. Monthly deposit for service charges, utilities, and Internet: approx. CZK 12,000. Available from May 2021.