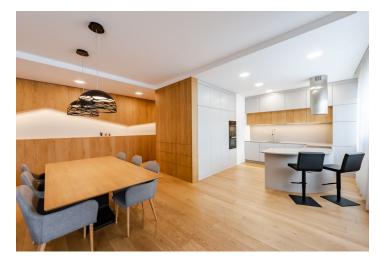

The interior features a comfortable living room with a fully fitted open plan kitchen, dining area, and access to the balcony, a master bedroom with a terrace, a large walk-in closet, and an en-suite bathroom (walk-in shower, bidet, toilet), two more bedrooms, a study, a family bathroom (bathtub, toilet, bidet shower), a utility room, a guest toilet with a bidet shower, and an entrance hall with built-in storage.

High-quality materials and finishes, hardwood floors, heated tiles, security entry door, large-format windows, automatic exterior blinds, ample built-in wardrobes and storage, washer, dryer, Miele kitchen appliances, dishwasher, induction cooktop, microwave oven, sound system, video entry phone, 18 sq. m. cellar, private fitness room for residents, guest parking. Three on-site garage parking spaces are included. Monthly deposit for service charges, utilities, and Internet: approx. CZK 12,000. Available from May 2021.