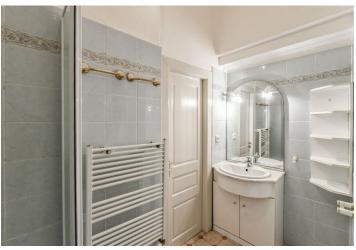

The apartment has a fully fitted eat-in kitchen, a living room, one bedroom, a shower room with a bidet and a toilet, a second bathroom including a bathtub, a bidet and a toilet, and an entrance hall.