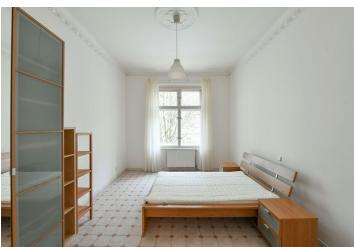

The apartment has a fully fitted eat-in kitchen, a living room, one bedroom, a shower room with a bidet and a toilet, a second bathroom including a bathtub, a bidet and a toilet, and an entrance hall.

Church view, high stucco ceilings, large windows, tile floors throughout, washing machine, dishwasher, gas boiler, TV. Monthly deposit for service charges and utilities: CZK 4,000 for 2 persons (each additional person: CZK 500).