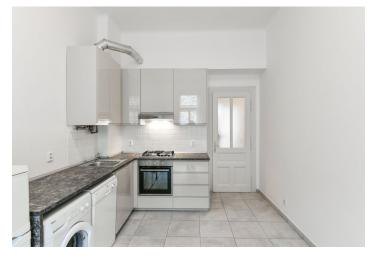

The apartment has a fully fitted eat-in kitchen, a living room, one bedroom, a shower room with a bidet and a toilet, a second bathroom including a bathtub, a bidet and a toilet, and an entrance hall.

Church view, high stucco ceilings, large windows, tile floors throughout, washing machine, dishwasher, gas boiler, TV. Monthly deposit for service charges and utilities: CZK 4,000 for 2 persons (each additional person: CZK 500).