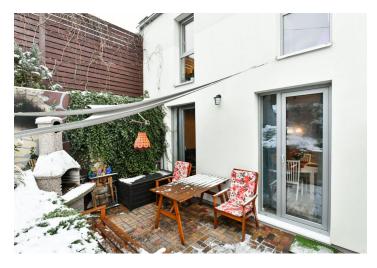

The entrance level consists of a living room with a kitchen with access to the **southeast-facing garden terrace**, a bathroom, a separate toilet, and an entrance hall. Upstairs there are 3 bedrooms, a hallway, and built-in storage space.

The house received final approval in 2012. Facilities include floating laminate floors and tiles in the hallway, toilet, and bathroom. Windows are plastic with double-glazed panes and the interior is **nicely lit** thanks to their two-meter height. The house is insulated; heating is provided by a Protherm electric boiler and hot water by a boiler. The maintenance-free garden is decorated with shrubs and mature conifers. There is a terrace with a **seating area**, a **garden barbecue**, and a wooden shed for tools and bicycle storage. The unit comes with an **outdoor parking space**, a **front garden**, and a shared plot.