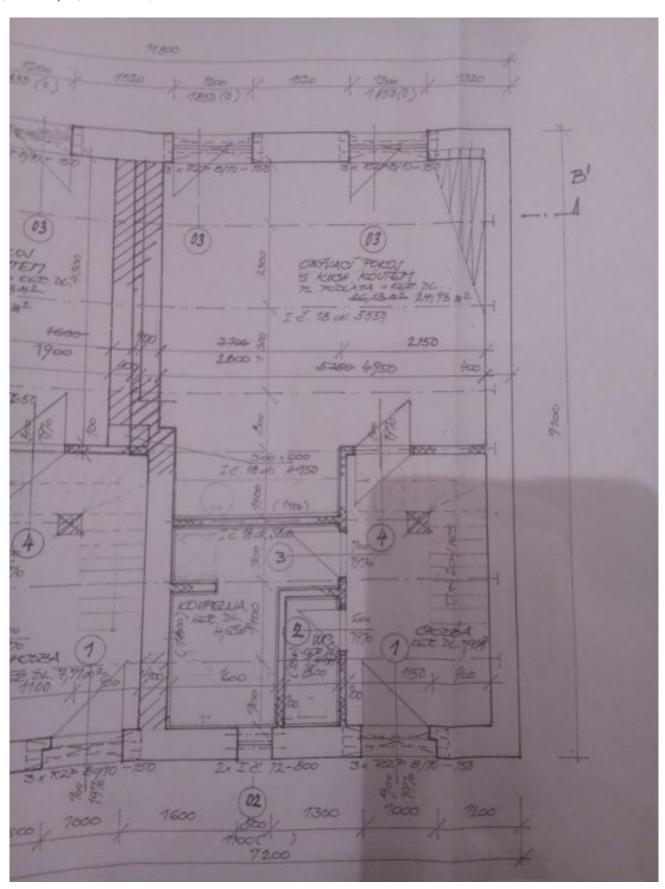

The entrance level consists of a living room with a kitchen with access to the **southeast-facing garden terrace**, a bathroom, a separate toilet, and an entrance hall. Upstairs there are 3 bedrooms, a hallway, and built-in storage space.

Floor area 81 m², garden 85 m², of which 15 m² terrace, front garden 6 m².

In addition to regular property viewings, we also offer real-time video viewings via WhatsApp, FaceTime, Messenger, Skype, and other apps.