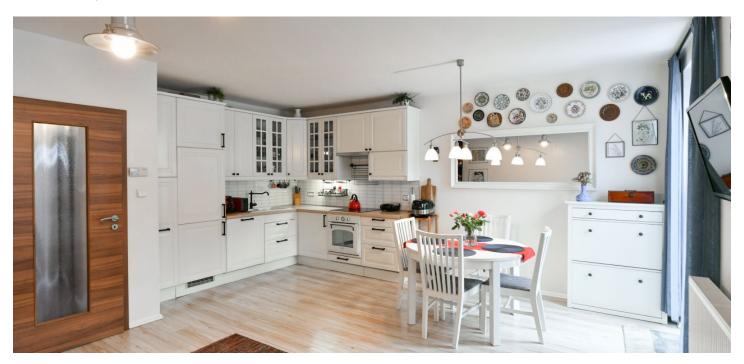

The entrance level consists of a living room with a kitchen with access to the **southeast-facing garden terrace**, a bathroom, a separate toilet, and an entrance hall. Upstairs there are 3 bedrooms, a hallway, and built-in storage space.

The house received final approval in 2012. Facilities include floating laminate floors and tiles in the hallway, toilet, and bathroom. Windows are plastic with double-glazed panes and the interior is **nicely lit** thanks to their two-meter height. The house is insulated; heating is provided by a Protherm electric boiler and hot water by a boiler. The maintenance-free garden is decorated with shrubs and mature conifers. There is a terrace with a **seating area**, a **garden barbecue**, and a wooden shed for tools and bicycle storage. The unit comes with an **outdoor parking space**, a **front garden**, and a shared plot.