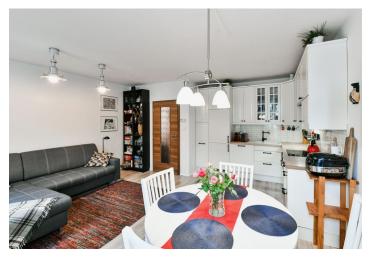

The entrance level consists of a living room with a kitchen with access to the **southeast-facing garden terrace**, a bathroom, a separate toilet, and an entrance hall. Upstairs there are 3 bedrooms, a hallway, and built-in storage space.