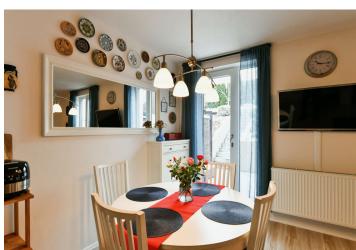

The entrance level consists of a living room with a kitchen with access to the **southeast-facing garden terrace**, a bathroom, a separate toilet, and an entrance hall. Upstairs there are 3 bedrooms, a hallway, and built-in storage space.

The house received final approval in 2012. Facilities include floating laminate floors and tiles in the hallway, toilet, and bathroom. Windows are plastic with double-glazed panes and the interior is **nicely lit** thanks to their two-meter height. The house is insulated; heating is provided by a Protherm electric boiler and hot water by a boiler. The maintenance-free garden is decorated with shrubs and mature conifers. There is a terrace with a **seating area**, a **garden barbecue**, and a wooden shed for tools and bicycle storage. The unit comes with an **outdoor parking space**, a **front garden**, and a shared plot.