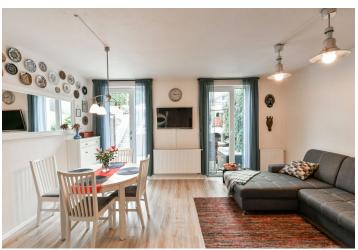

The entrance level consists of a living room with a kitchen with access to the **southeast-facing garden terrace**, a bathroom, a separate toilet, and an entrance hall. Upstairs there are 3 bedrooms, a hallway, and built-in storage space.