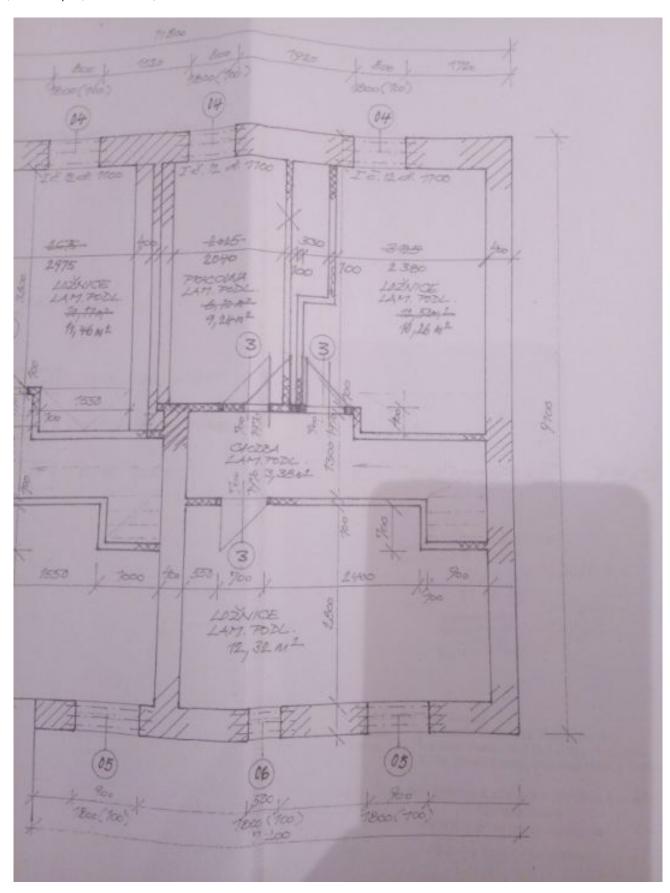

The entrance level consists of a living room with a kitchen with access to the **southeast-facing garden terrace**, a bathroom, a separate toilet, and an entrance hall. Upstairs there are 3 bedrooms, a hallway, and built-in storage space.

Floor area 81 m², garden 85 m², of which 15 m² terrace, front garden 6 m².

In addition to regular property viewings, we also offer real-time video viewings via WhatsApp, FaceTime, Messenger, Skype, and other apps.