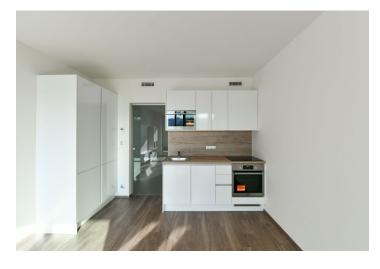

The interior features a living room with a fully fitted open plan kitchen, a dining area and access to the **enclosed balcony**, a bathroom including a walk-in shower and a toilet, and an entrance hall with built-in wardrobes.

Heat recovery ventilation, hardwood floors, large format tiles, security entry door, French windows, central underfloor heating, dishwasher, induction cooktop, microwave oven, alarm, video entry phone, **cellar**, bike and pram storage in the building. Monthly deposit for service charges, water and heating: CZK 3,500. Electricity is billed separately.