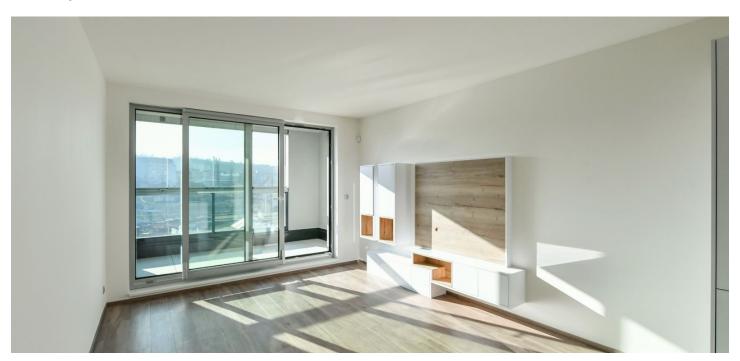

The interior features a living room with a fully fitted open plan kitchen, a dining area and access to the **enclosed balcony**, a bathroom including a walk-in shower and a toilet, and an entrance hall with built-in wardrobes.

Heat recovery ventilation, hardwood floors, large format tiles, security entry door, French windows, central underfloor heating, dishwasher, induction cooktop, microwave oven, alarm, video entry phone, **cellar**, bike and pram storage in the building. Monthly deposit for service charges, water and heating: CZK 3,500. Electricity is billed separately.