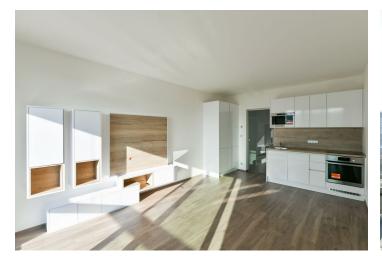

The interior features a living room with a fully fitted open plan kitchen, a dining area and access to the **enclosed balcony**, a bathroom including a walk-in shower and a toilet, and an entrance hall with built-in wardrobes.

Heat recovery ventilation, hardwood floors, large format tiles, security entry door, French windows, central underfloor heating, dishwasher, induction cooktop, microwave oven, alarm, video entry phone, **cellar**, bike and pram storage in the building. Monthly deposit for service charges, water and heating: CZK 3,500. Electricity is billed separately.