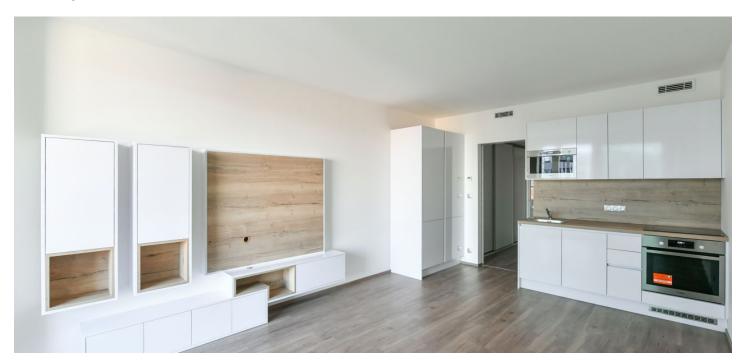

The interior features a living room with a fully fitted open plan kitchen, a dining area and access to the **enclosed balcony**, a bathroom including a walk-in shower and a toilet, and an entrance hall with built-in wardrobes.

Heat recovery ventilation, hardwood floors, large format tiles, security entry door, French windows, central underfloor heating, dishwasher, induction cooktop, microwave oven, alarm, video entry phone, **cellar**, bike and pram storage in the building. Monthly deposit for service charges, water and heating: CZK 3,500. Electricity is billed separately.