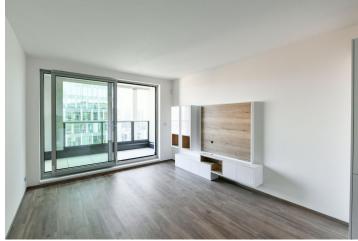

The interior features a living room with a fully fitted open plan kitchen, a dining area and access to the **enclosed balcony**, a bathroom including a walk-in shower and a toilet, and an entrance hall with built-in wardrobes.

Heat recovery ventilation, hardwood floors, large format tiles, security entry door, French windows, central underfloor heating, dishwasher, induction cooktop, microwave oven, alarm, video entry phone, **cellar**, bike and pram storage in the building. Monthly deposit for service charges, water and heating: CZK 3,500. Electricity is billed separately.