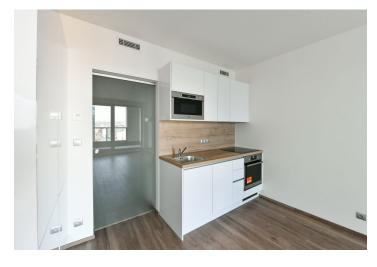

The interior features a living room with a fully fitted open plan kitchen, a dining area and access to the **enclosed balcony**, a bathroom including a walk-in shower and a toilet, and an entrance hall with built-in wardrobes.

Heat recovery ventilation, hardwood floors, large format tiles, security entry door, French windows, central underfloor heating, dishwasher, induction cooktop, microwave oven, alarm, video entry phone, **cellar**, bike and pram storage in the building. Monthly deposit for service charges, water and heating: CZK 3,500. Electricity is billed separately.