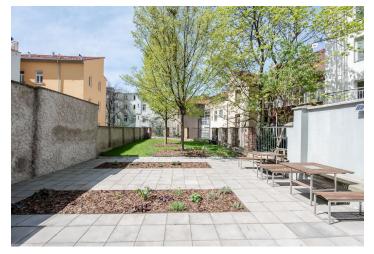

Sold

The layout of this west-facing apartment with windows overlooking the courtyard consists of a living room with a preparation for a kitchen, one bedroom, a bathroom with a toilet, and a hallway.

A distinctive feature that sets this apartment apart from others are its wall-to-wall large-format windows in the living room and bedroom, which provide breathtaking views. Standard equipment includes wooden floors and windows, Sapeli Elegant interior paneled doors, Italian Cerim Timeless Calacatta Naturale tiles, and quality sanitary facilities, including a Hüppe walk-in shower. The building has an elevator with wheelchair access and an ornamental garden with outdoor seating that residents can enjoy.