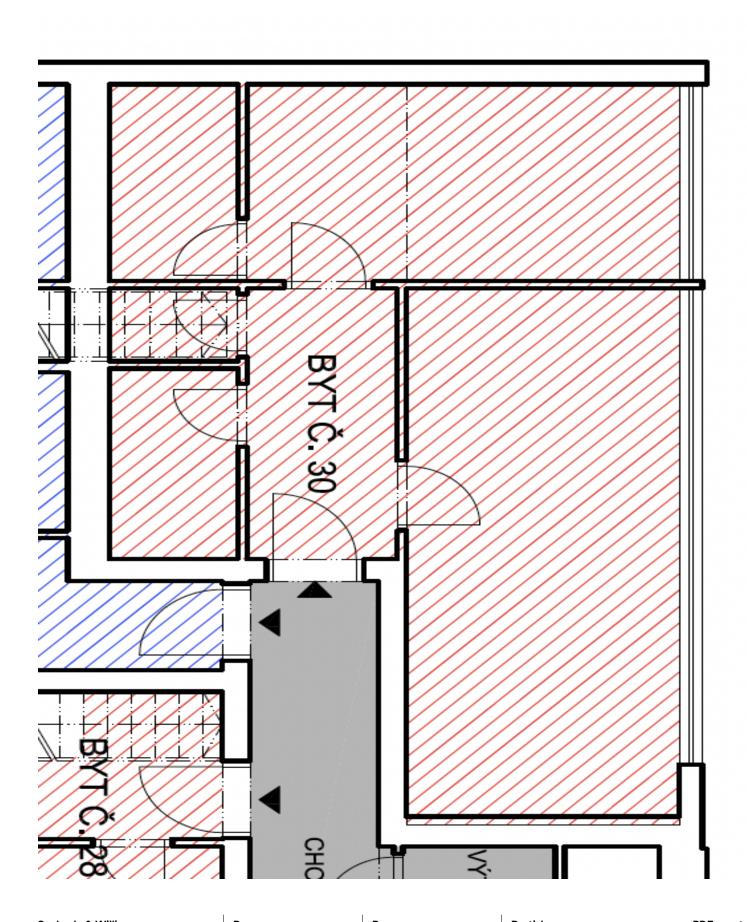

Sold

The layout of this west-facing apartment with windows overlooking the courtyard consists of a living room with a preparation for a kitchen, one bedroom, a bathroom with a toilet, and a hallway.

A distinctive feature that sets this apartment apart from others are its wall-to-wall large-format windows in the living room and bedroom, which provide breathtaking views. Standard equipment includes wooden floors and windows, Sapeli Elegant interior paneled doors, Italian Cerim Timeless Calacatta Naturale tiles, and quality sanitary facilities, including a Hüppe walk-in shower. The building has an elevator with wheelchair access and an ornamental garden with outdoor seating that residents can enjoy.

Floor area 51.2 m<sup>2</sup>.