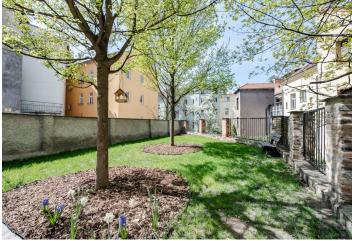

Sold

The layout of this west-facing apartment with windows overlooking the courtyard consists of a living room with a preparation for a kitchen, one bedroom, a bathroom with a toilet, and a hallway.

A distinctive feature that sets this apartment apart from others are its wall-to-wall large-format windows in the living room and bedroom, which provide breathtaking views. Standard equipment includes wooden floors and windows, Sapeli Elegant interior paneled doors, Italian Cerim Timeless Calacatta Naturale tiles, and quality sanitary facilities, including a Hüppe walk-in shower. The building has an elevator with wheelchair access and an ornamental garden with outdoor seating that residents can enjoy.