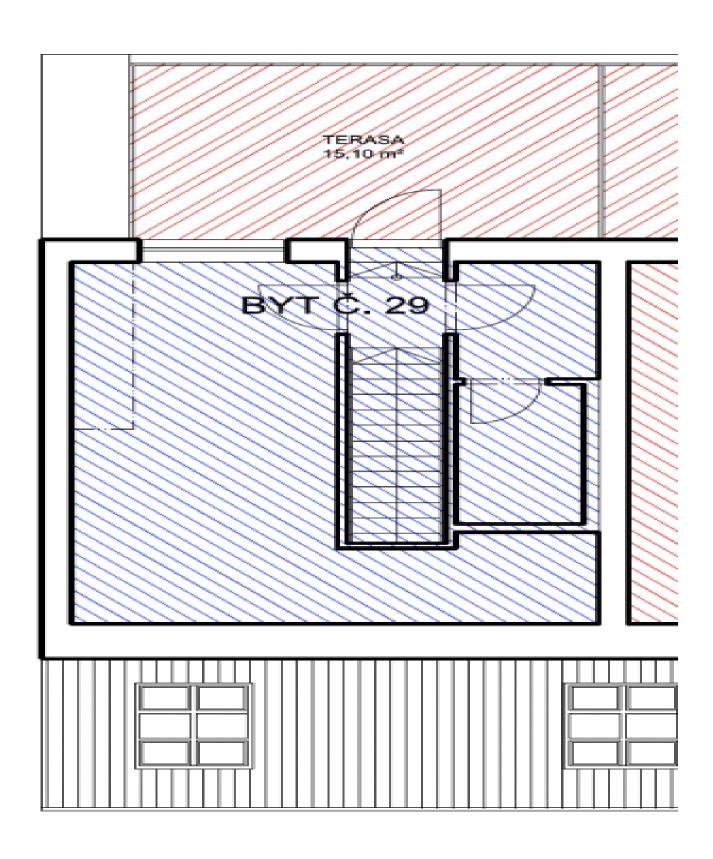

The entrance level (on the 6th floor of the building) consists of a living room with a preparation for a kitchen, a bedroom, a bathroom, and a hallway with a staircase to the attic. The upper level offers a second bedroom with a bathroom and a west-facing terrace with far-reaching, unobstructed views. The balcony and terrace will allow you to watch breathtaking sunsets.

Floor area 81.8 m², terrace 15.1 m².

Sold