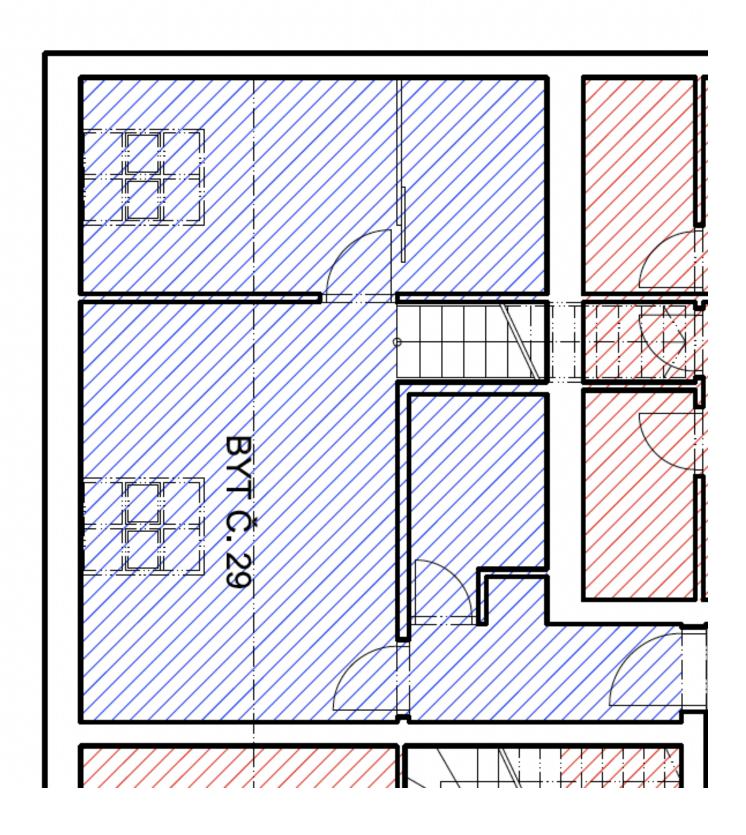

The entrance level (on the 6th floor of the building) consists of a living room with a preparation for a kitchen, a bedroom, a bathroom, and a hallway with a staircase to the attic. The upper level offers a second bedroom with a bathroom and a west-facing terrace with far-reaching, unobstructed views. The balcony and terrace will allow you to watch breathtaking sunsets.

Floor area 81.8 m², terrace 15.1 m².

Sold