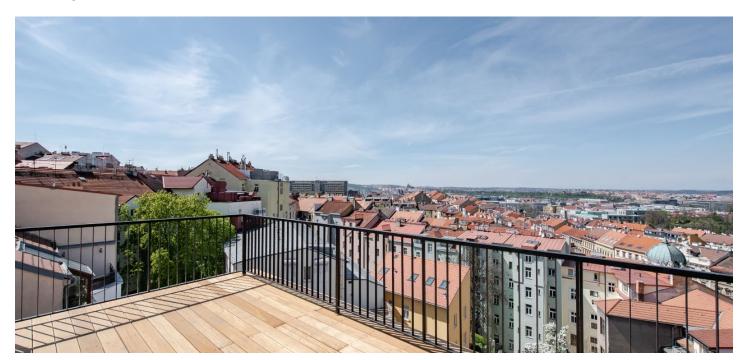

<sup>\*</sup> Area of the unit according to the Civil Code. The area consists of the sum total area of the entire unit bounded by perimeter walls.

This new air-conditoned duplex apartment with a spacious terrace boasting amazing views of the city's panorama, including Prague Castle, is located on the last two floors of a classic apartment building, where a complete reconstruction is currently underway. The building has a garden in the courtyard with a seating area. This neighborhood with a full spectrum of services is just 5 minutes by tram from the center. Estimated completion September 2021.

The entrance level (on the 6th floor of the building) consists of a living room with a preparation for a kitchen, a bedroom, a bathroom, and a hallway with a staircase to the attic. The upper level offers a second bedroom with a bathroom and a west-facing terrace with far-reaching, unobstructed views. The balcony and terrace will allow you to watch breathtaking sunsets.