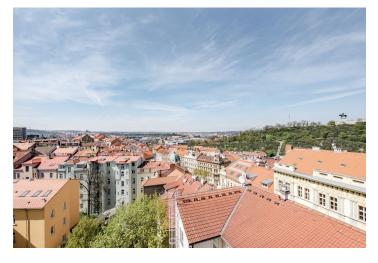

This new air-conditoned duplex apartment with a spacious terrace boasting amazing views of the city's panorama, including Prague Castle, is located on the last two floors of a classic apartment building, where a complete reconstruction is currently underway. The building has a garden in the courtyard with a seating area. This neighborhood with a full spectrum of services is just 5 minutes by tram from the center. Completion is scheduled for September 2021.

The entrance level (on the 6th floor of the building) consists of a hall with space for a dressing room and a separate toilet, a living room with a a balcony, a preparation for a kitchen, and a staircase to the attic, where there is a bedroom with a bathroom and a terrace with unobstructed, farreaching views. The balcony and terrace will allow you to watch breathtaking sunsets.