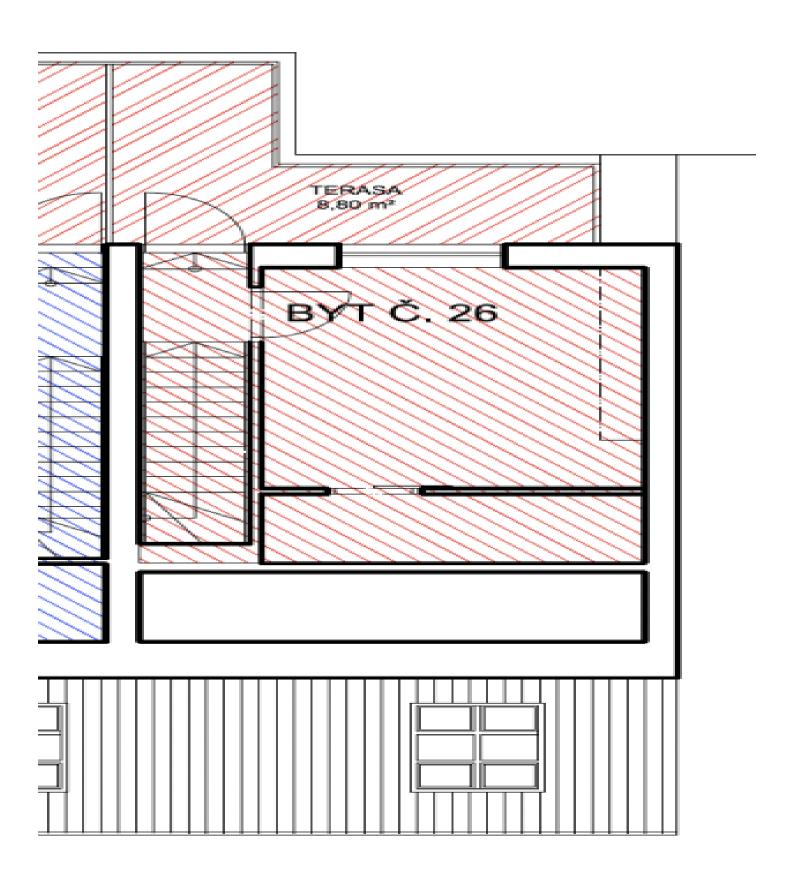

The entrance level (on the 6th floor of the building) consists of a hall with space for a dressing room and a separate toilet, a living room with a a balcony, a preparation for a kitchen, and a staircase to the attic, where there is a bedroom with a bathroom and a terrace with unobstructed, farreaching views. The balcony and terrace will allow you to watch breathtaking sunsets.

Floor area 60 m $^2$ , balcony 3.9 m $^2$  (on the 6th floor m $^2$ ), terrace (on the 7th floor) 8.8 m $^2$ .

Sold

60 m², Prague 3, Žižkov

60 m², Prague 3, Žižkov