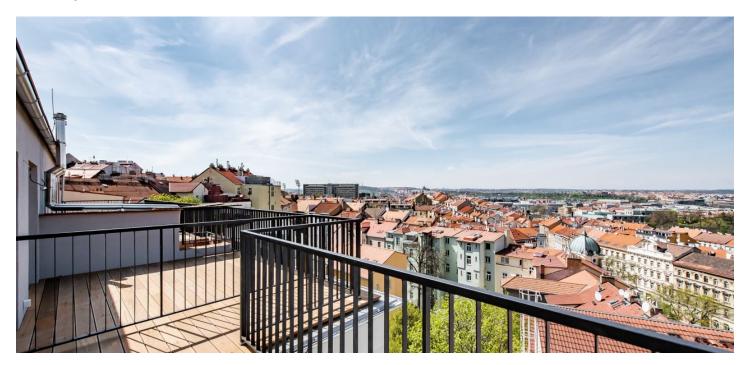

This new air-conditoned duplex apartment with a spacious terrace boasting amazing views of the city's panorama, including Prague Castle, is located on the last two floors of a classic apartment building, where a complete reconstruction is currently underway. The building has a garden in the courtyard with a seating area. This neighborhood with a full spectrum of services is just 5 minutes by tram from the center. Completion is scheduled for September 2021.

The entrance level (on the 6th floor of the building) consists of a hall with space for a dressing room and a separate toilet, a living room with a a balcony, a preparation for a kitchen, and a staircase to the attic, where there is a bedroom with a bathroom and a terrace with unobstructed, farreaching views. The balcony and terrace will allow you to watch breathtaking sunsets.

Floor area 60 m $^2$ , balcony 3.9 m $^2$  (on the 6th floor m $^2$ ), terrace (on the 7th floor) 8.8 m $^2$ .

Sold

60 m², Prague 3, Žižkov

60 m², Prague 3, Žižkov