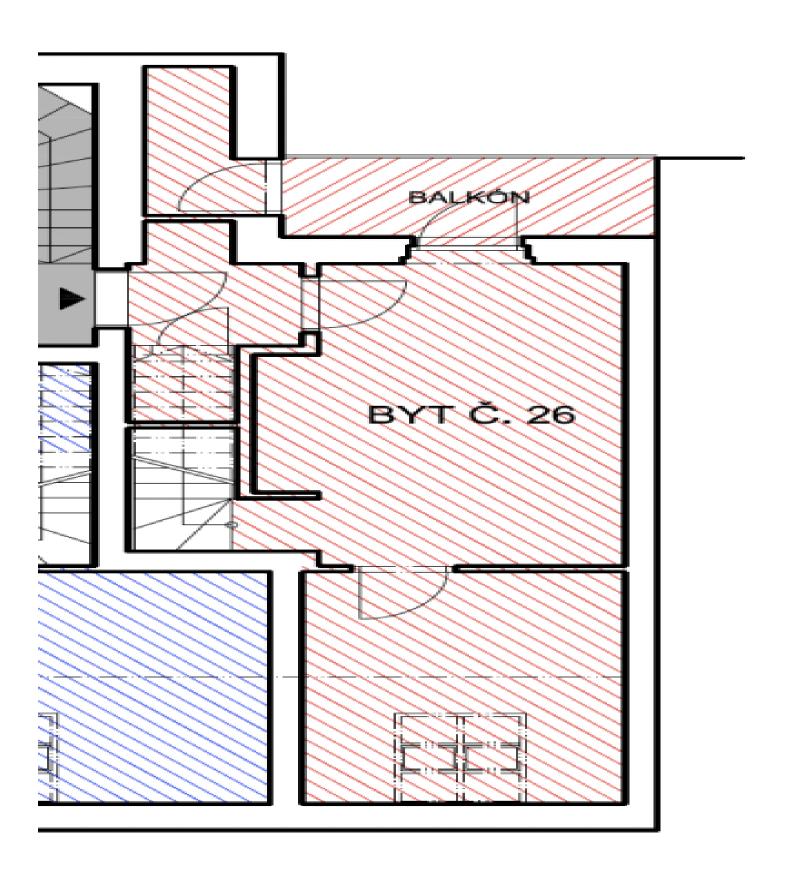

The entrance level (on the 6th floor of the building) consists of a hall with space for a dressing room and a separate toilet, a living room with a a balcony, a preparation for a kitchen, and a staircase to the attic, where there is a bedroom with a bathroom and a terrace with unobstructed, farreaching views. The balcony and terrace will allow you to watch breathtaking sunsets.

Floor area 60 m $^2$ , balcony 3.9 m $^2$  (on the 6th floor m $^2$ ), terrace (on the 7th floor) 8.8 m $^2$ .

Sold

60 m², Prague 3, Žižkov

60 m², Prague 3, Žižkov