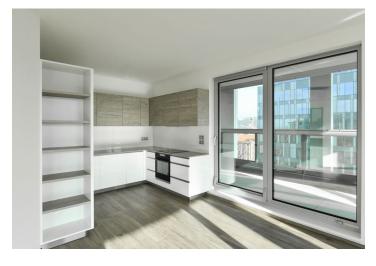

The interior features a living room with a fully fitted open plan kitchen and a dining area, two bedrooms, a bathroom including both a bathtub and a walkin shower, a separate toilet, a utility room, and an entrance hall. The **enclosed balcony** is accessible from all main rooms.

Air-conditioning, heat recovery ventilation, hardwood floors, large format tiles, security entry door, French windows, central underfloor heating, washer, dishwasher, induction cooktop, alarm, video entry phone, cellar, bike and pram storage in the building. One lockable garage parking space is included.