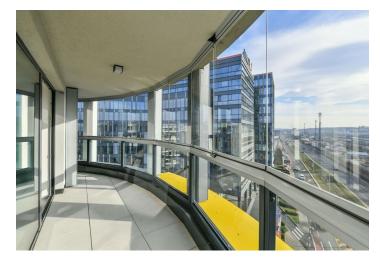

\* Area of the unit according to the Civil Code. The area consists of the sum total area of the entire unit bounded by perimeter walls.

Boasting a 36 m² wraparound enclosed balcony offering far reaching views, this fully air-conditioned 2-bedroom apartment is on the 8th floor of the recently built Harfa Design Residence with a 24/7 reception, camera system, 4 lifts and underground parking. Situated in a Prague 9 residential neighborhood just steps from a tram stop, a few minute walk from the Českomoravská metro station (line B), the Galerie Harfa shopping mall, and the O2 Arena multipurpose venue. Apart from great amenities, the location offers plenty of green spaces for relaxation and sports opportunitities (a popular bike path), for example in the nearby Podviní Park and along the Rokytka River.

The interior features a living room with a fully fitted open plan kitchen and a dining area, two bedrooms, a bathroom including both a bathtub and a walkin shower, a separate toilet, a utility room, and an entrance hall. The **enclosed balcony** is accessible from all main rooms.