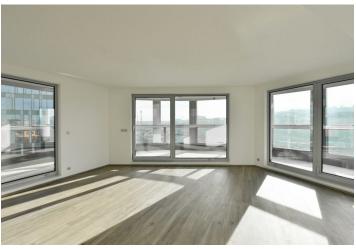

\* Area of the unit according to the Civil Code. The area consists of the sum total area of the entire unit bounded by perimeter walls.

Boasting a 36 m² wraparound enclosed balcony offering far reaching views, this fully air-conditioned 2-bedroom apartment is on the 8th floor of the recently built Harfa Design Residence with a 24/7 reception, camera system, 4 lifts and underground parking. Situated in a Prague 9 residential neighborhood just steps from a tram stop, a few minute walk from the Českomoravská metro station (line B), the Galerie Harfa shopping mall, and the O2 Arena multipurpose venue. Apart from great amenities, the location offers plenty of green spaces for relaxation and sports opportunitities (a popular bike path), for example in the nearby Podviní Park and along the Rokytka River.

The interior features a living room with a fully fitted open plan kitchen and a dining area, two bedrooms, a bathroom including both a bathtub and a walkin shower, a separate toilet, a utility room, and an entrance hall. The **enclosed balcony** is accessible from all main rooms.

Air-conditioning, heat recovery ventilation, hardwood floors, large format tiles, security entry door, French windows, central underfloor heating, washer, dishwasher, induction cooktop, alarm, video entry phone, cellar, bike and pram storage in the building. One lockable garage parking space is included.