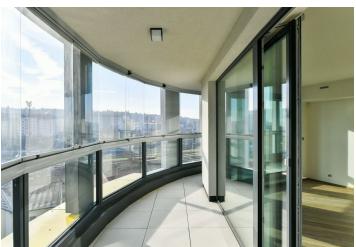

\* Area of the unit according to the Civil Code. The area consists of the sum total area of the entire unit bounded by perimeter walls.

Boasting a 36 m² wraparound enclosed balcony offering far reaching views, this fully air-conditioned 2-bedroom apartment is on the 8th floor of the recently built Harfa Design Residence with a 24/7 reception, camera system, 4 lifts and underground parking. Situated in a Prague 9 residential neighborhood just steps from a tram stop, a few minute walk from the Českomoravská metro station (line B), the Galerie Harfa shopping mall, and the O2 Arena multipurpose venue. Apart from great amenities, the location offers plenty of green spaces for relaxation and sports opportunitities (a popular bike path), for example in the nearby Podviní Park and along the Rokytka River.

The interior features a living room with a fully fitted open plan kitchen and a dining area, two bedrooms, a bathroom including both a bathtub and a walkin shower, a separate toilet, a utility room, and an entrance hall. The **enclosed balcony** is accessible from all main rooms.