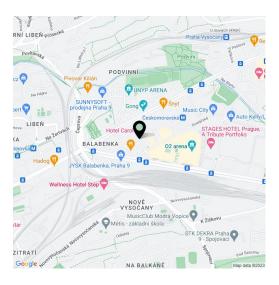

\* Area of the unit according to the Civil Code. The area consists of the sum total area of the entire unit bounded by perimeter walls.

Boasting a 36 m² wraparound enclosed balcony offering far reaching views, this fully air-conditioned 2-bedroom apartment is on the 8th floor of the recently built Harfa Design Residence with a 24/7 reception, camera system, 4 lifts and underground parking. Situated in a Prague 9 residential neighborhood just steps from a tram stop, a few minute walk from the Českomoravská metro station (line B), the Galerie Harfa shopping mall, and the O2 Arena multipurpose venue. Apart from great amenities, the location offers plenty of green spaces for relaxation and sports opportunitities (a popular bike path), for example in the nearby Podviní Park and along the Rokytka River.