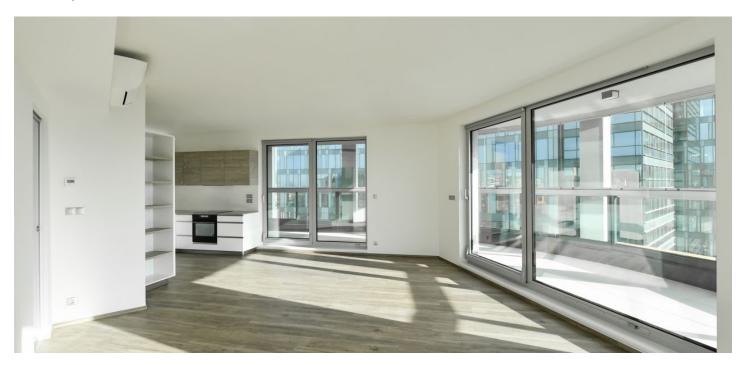

\* Area of the unit according to the Civil Code. The area consists of the sum total area of the entire unit bounded by perimeter walls.

Boasting a 36 m² wraparound enclosed balcony offering far reaching views, this fully air-conditioned 2-bedroom apartment is on the 8th floor of the recently built Harfa Design Residence with a 24/7 reception, camera system, 4 lifts and underground parking. Situated in a Prague 9 residential neighborhood just steps from a tram stop, a few minute walk from the Českomoravská metro station (line B), the Galerie Harfa shopping mall, and the O2 Arena multipurpose venue. Apart from great amenities, the location offers plenty of green spaces for relaxation and sports opportunitities (a popular bike path), for example in the nearby Podviní Park and along the Rokytka River.

The interior features a living room with a fully fitted open plan kitchen and a dining area, two bedrooms, a bathroom including both a bathtub and a walkin shower, a separate toilet, a utility room, and an entrance hall. The **enclosed balcony** is accessible from all main rooms.

Air-conditioning, heat recovery ventilation, hardwood floors, large format tiles, security entry door, French windows, central underfloor heating, washer, dishwasher, induction cooktop, alarm, video entry phone, cellar, bike and pram storage in the building. One lockable garage parking space is included.