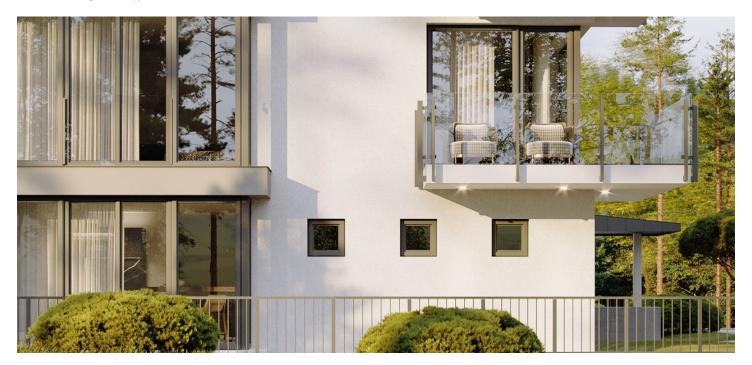

<sup>\*</sup> Area of the unit according to the Civil Code. The area consists of the sum total area of the entire unit bounded by perimeter walls.

This newly-built bright apartment with a balcony is situated on the 1st floor of the Rokytka Riviera boutique project, set in the heart of a quiet park with mature trees and its own well. The energy-efficient building with only ten apartments and underground parking offers high-end living in a pleasant residential part of Prague 9 - Kyje. Expected completion date Q2

Directly in front of the building is a **private park** and the **large Smetanka nature park**, through which the Rokytka Stream flows and a **bike path** that goes to the city center traverses, is only a few steps away. A train station is about a 10-minute walk away, with fast and frequent connections to the Masaryk Railway Station. Transport connections are also provided by buses from a nearby stop. There is a private kindergarten next door and an elementary school is a 5-minute drive away. Nearby is also a health center, the large Černý Most shopping and entertainment center, a **swimming pool**, and other sports facilities. The South Connecting Road is easy to reach by car.