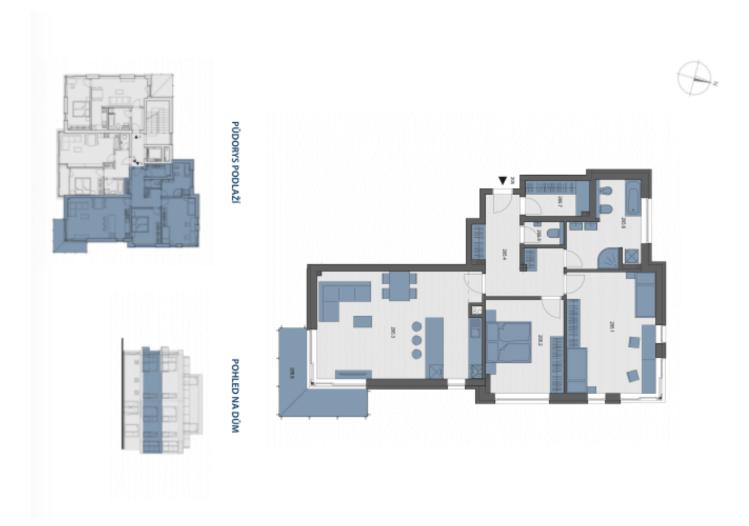

The functional layout of the apartment consists of a living room with a preparation for a kitchen and access to the south-east facing balcony, 2 bedrooms, a bathroom (with a bathtub, shower, 2 sinks, toilet, bidet, and connection for a washing machine), a separate toilet, a closet, and a hallway.

Floor area 100.9 m<sup>2</sup>, balcony 7.8 m<sup>2</sup>.

The visualizations are of an illustrative nature only.

Sold

## Apartment Two-bedroom (3+kk)

100.9 m², Prague 9, Kyje

|                 |                    | Celko                    | Vni                   |                     |                     |                     |                      |                      |                     |                      | 3 + k/k                         |
|-----------------|--------------------|--------------------------|-----------------------|---------------------|---------------------|---------------------|----------------------|----------------------|---------------------|----------------------|---------------------------------|
|                 | 205.8              | vá podľal                | třní užitr            | 205.7               | 205.6               | 205.5               | 205.4                | 205.3                | 205.2               | 205.1                | 2.NP                            |
|                 | 80                 | Celková podlahová plocha | Vnitřní užitná plocha | 7                   | 6                   | S                   | 4                    | w                    | 2                   | _                    | V, J, V                         |
| Parkovací stání | Balkon             | ha                       |                       | Komora              | Koupelna            | WC                  | Chodba               | Obývací pokoj + kk   | Ložnice             | Ložnice              | Energetická náročnost budovy: B |
| 2.              | 7.8 m <sup>2</sup> | 100.9 m <sup>2</sup>     | 94.5 m <sup>2</sup>   | 4.26 m <sup>2</sup> | 9.99 m <sup>2</sup> | 1.76 m <sup>2</sup> | 10.49 m <sup>2</sup> | 33.54 m <sup>2</sup> | 13.8 m <sup>2</sup> | 20.66 m <sup>2</sup> | ψū                              |