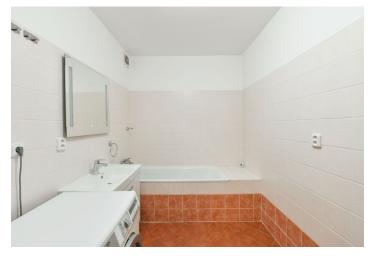

The apartment includes a living room with a dining area, a fully fitted open plan kitchen and balcony access, a bedroom with built-in wardrobes, a walkin closet, a bathroom with a bathtub, a separate toilet, and an entrance hall with storage.