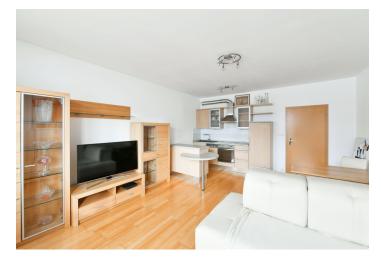

## Rented

This is a furnished 1-bedroom apartment with a balcony and green views, on the second floor of a well kept residential building with a lift, part of the Zelené údolí residential complex. Situated in a tranquil residential neighborhood in the natural area of Kunratice, Prague 4, on the edge of the Kunratický forest providing rich opportunities for sports and relaxation. Located just a few min. drive from the Chodov shopping mall and complete amenities and services. Conveniently located for the Prague **British International School.** 

The apartment includes a living room with a dining area, a fully fitted open plan kitchen and balcony access, a bedroom with built-in wardrobes, a walkin closet, a bathroom with a bathtub, a separate toilet, and an entrance hall with storage.

Solid wood parquet floors, tiles, central heating, blinds, washing machine, dishwasher, TV. Monthly deposit for service charges and heating 2.900 CZK. Electricity is billed separately. Available from August 2022.