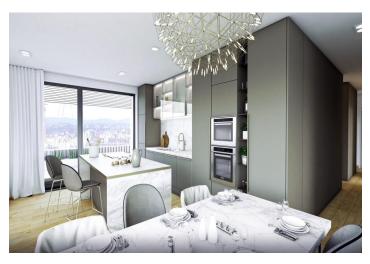

The interior of the **two-bedroom apartment** will consist of a spacious entrance hall with space for a built-in closet, a living room connected to the dining area, a kitchen, a master bedroom, another room, a bathroom with a bathtub, and a separate toilet. The living room has access to an east-facing **balcony**.

The "white-wall" apartment will include insulated triple-glazed large-format French aluminum windows with insulating triple glazing, underfloor heating, and a fan coil ceiling cooling system throughout the apartment. Purchasing the apartment in the state of white walls allows owners the opportunity to choose between two types of standards of completion. Purchasing the apartment comes with an obligation to buy a cellar storage unit and at least one parking space in the garage.

Standard equipment will include a preparation for motorized exterior blinds, laminate floors, interior doors, tiles and sanitary ware in the bathroom, KLUDI faucets, a shower with a built-in floor drain/bathtub, and a toilet.

Above-standard equipment will include higher quality materials, wooden floors, rebateless interior doors, larger tiles in the bathroom, and Hansgrohe faucets.

The **Hillside** residential complex is being built on the outskirts of Záhorská Bystrica. The district provides a quiet, peaceful environment by Bratislava's city limits, and at the same time full civic amenities. The **Little Carpathians** are in the immediate vicinity of the project, making this a healthy environment full of greenery and fresh air. You can reach the city center very quickly by car or public bus. A public transport stop as well as a playground are located 150 m from the building. A supermarket is 500 meters away.