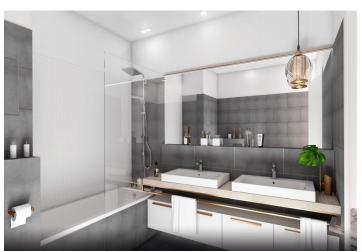

Standard equipment will include a preparation for motorized exterior blinds, laminate floors, interior doors, tiles and sanitary ware in the bathroom, KLUDI faucets, a shower with a built-in floor drain/bathtub, and a toilet.

Above-standard equipment will include higher quality materials, wooden floors, rebateless interior doors, larger tiles in the bathroom, and Hansgrohe faucets.

The **Hillside** residential complex is being built on the outskirts of Záhorská Bystrica. The district provides a quiet, peaceful environment by Bratislava's city limits, and at the same time full civic amenities. The **Little Carpathians** are in the immediate vicinity of the project, making this a healthy environment full of greenery and fresh air. You can reach the city center very quickly by car or public bus. A public transport stop as well as a playground are located 150 m from the building. A supermarket is 500 meters away.