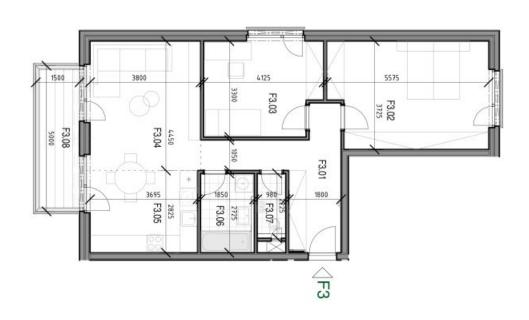

The interior of the **two-bedroom apartment** will consist of a spacious entrance hall with space for a built-in closet, a living room connected to the dining area, a kitchen, a master bedroom, another room, a bathroom with a bathtub, and a separate toilet. The living room has access to an east-facing **balcony**.

Interior 86 m², balcony 7,5 m²

Property price in the "white walls" state EUR 219,900 (incl. VAT).

Property price with standard equipment EUR 229,306 (incl. VAT).

Cellar storage unit price EUR 1,200/sq. m., unit sizes from from 2 to 24 m².

Parking space price from EUR 8,990/space.

78.5 m², Bratislava IV, Záhorská Bystrica

UVEDENÉ ROZMERY SÚ PREDBEŽNÉ A NEMUSIA SA ZHODOVAŤ S REALIZÁCIOU. RIEŠENIE ZARIADENIA JE ILUSTRAČNÉ

| CELKOM |     | F3.08 B |       |      |         |                   |               |      |       | F3.01 C | BYI - CZ.F3 |  |
|--------|-----|---------|-------|------|---------|-------------------|---------------|------|-------|---------|-------------|--|
|        |     | BALKÓN  |       | WC   | KÜPELÑA | KUCHYŇA + JEDÁLEŇ | OBÝVACIA IZBA | IZBA | IZBA  | CHODBA  | J2.F3       |  |
| 85,8   | 7,5 | 7,5     | 78,31 | 2,00 | 4,8     | 10,4              | 16,9          | 12,8 | 19,79 | 11,5    |             |  |