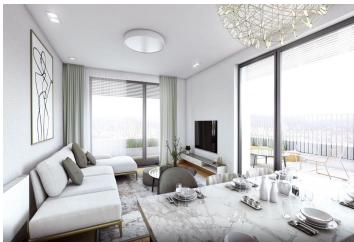

The interior of the **two-bedroom apartment** will consist of a spacious entrance hall with space for a built-in closet, a living room connected to the dining area, a kitchen, a master bedroom, another room, a bathroom with a bathtub, and a separate toilet. The living room has access to an east-facing **balcony**.

The "white-wall" apartment will include insulated triple-glazed large-format French aluminum windows with insulating triple glazing, underfloor heating, and a fan coil ceiling cooling system throughout the apartment. Purchasing the apartment in the state of white walls allows owners the opportunity to choose between two types of standards of completion. Purchasing the apartment comes with an obligation to buy a cellar storage unit and at least one parking space in the garage.

Standard equipment will include a preparation for motorized exterior blinds, laminate floors, interior doors, tiles and sanitary ware in the bathroom, KLUDI faucets, a shower with a built-in floor drain/bathtub, and a toilet.

Above-standard equipment will include higher quality materials, wooden floors, rebateless interior doors, larger tiles in the bathroom, and Hansgrohe faucets.

The **Hillside** residential complex is being built on the outskirts of Záhorská Bystrica. The district provides a quiet, peaceful environment by Bratislava's city limits, and at the same time full civic amenities. The **Little Carpathians** are in the immediate vicinity of the project, making this a healthy environment full of greenery and fresh air. You can reach the city center very quickly by car or public bus. A public transport stop as well as a playground are located 150 m from the building. A supermarket is 500 meters away.