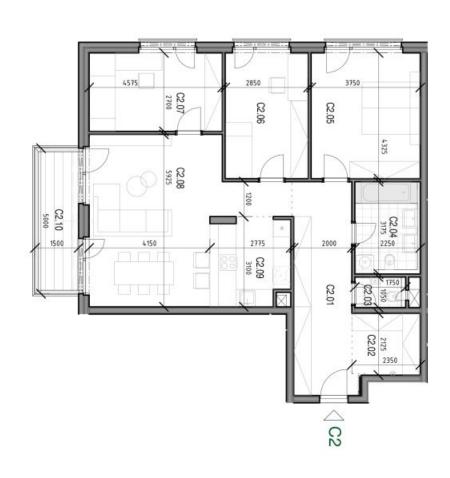

## Apartment Three-bedroom (4+kk)

105.5 m², Bratislava IV, Záhorská Bystrica

UVEDENÉ ROZMERY SÚ PREDBEŽNÉ A NEMUSIA SA ZHODOVAŤ S REALIZÁCIOU. RIEŠENIE ZARIADENIA JE ILUSTRAČNÉ

| CELKOM | C2.10        | C2.09          | C2.07<br>C2.08          | C2.06 | C2.05 | C2.04        | C2.03 | C2.02  | C2.01  | BYT-        |  |
|--------|--------------|----------------|-------------------------|-------|-------|--------------|-------|--------|--------|-------------|--|
|        | BALKÓN       | KUCHYÑA        | OBÝVACIA IZBA + JEDÁLEŇ | IZBA  | IZBA  | KÚPEĽŇA + WC | WC    | SATNIK | CHODBA | BYT - C4.C2 |  |
| 113,29 | 7,50<br>7,50 | 7,95<br>105,79 | 12,35<br>28,65          | 12,33 | 16,22 | 6,62         | 1,68  | 4,97   | 15,02  |             |  |