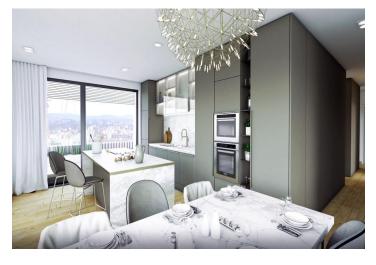

The interior of the three-bedroom apartment will consist of an entrance hall with a **walk-in closet** and space for built-in wardrobes, a separate toilet with a sink, a bathroom with a bathtub and toilet, 3 south-facing bedrooms, a living room with a kitchen, and a dining room. The living room has access to an east-facing **balcony**.

The "white-wall" apartment will include insulated triple-glazed large-format French aluminum windows, underfloor heating, and a fan coil ceiling cooling system throughout the apartment. Purchasing the apartment in the state of white walls allows owners the opportunity to choose between two types of standards of completion. Purchasing the apartment comes with an obligation to buy a cellar storage unit and at least one parking space in the garage.