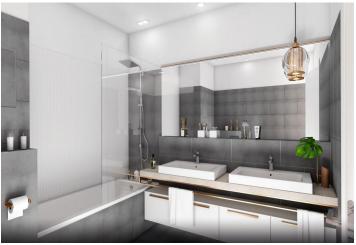

The interior of the three-bedroom apartment will consist of an entrance hall with a **walk-in closet** and space for built-in wardrobes, a separate toilet with a sink, a bathroom with a bathtub and toilet, 3 south-facing bedrooms, a living room with a kitchen, and a dining room. The living room has access to an east-facing **balcony**.

Standard equipment will include a preparation for motorized exterior blinds, laminate floors, interior doors, tiles and sanitary ware in the bathroom, KLUDI faucets, a shower with a built-in floor drain/bathtub, and a toilet.

Above-standard equipment will include higher quality materials, wooden floors, rebateless interior doors, larger tiles in the bathroom, and Hansgrohe faucets.

The residential complex is being built on the outskirts of Záhorská Bystrica. The district provides a quiet, peaceful environment and at the same time full civic amenities. The **Little Carpathians** are in the immediate vicinity of the project, making this a healthy environment full of greenery and fresh air. You can reach the city center very quickly by car or public bus. A public transport stop as well as a playground are located 150 m from the building. A supermarket is 500 meters away.