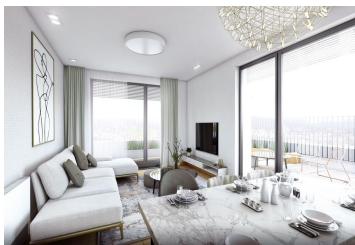

The interior of the three-bedroom apartment will consist of an entrance hall with a **walk-in closet** and space for built-in wardrobes, a separate toilet with a sink, a bathroom with a bathtub and toilet, 3 south-facing bedrooms, a living room with a kitchen, and a dining room. The living room has access to an east-facing **balcony**.

The "white-wall" apartment will include insulated triple-glazed large-format French aluminum windows, underfloor heating, and a fan coil ceiling cooling system throughout the apartment. Purchasing the apartment in the state of white walls allows owners the opportunity to choose between two types of standards of completion. Purchasing the apartment comes with an obligation to buy a cellar storage unit and at least one parking space in the garage.