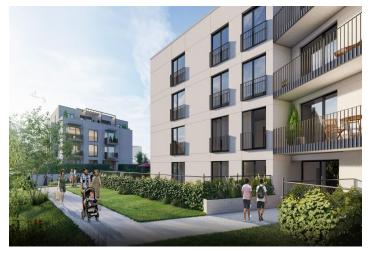

Above-standard equipment will include higher quality materials, wooden floors, rebateless interior doors, larger tiles in the bathroom, and Hansgrohe faucets.

The residential complex is being built on the outskirts of Záhorská Bystrica. The district provides a quiet, peaceful environment and at the same time full civic amenities. The **Little Carpathians** are in the immediate vicinity of the project, making this a healthy environment full of greenery and fresh air. You can reach the city center very quickly by car or public bus. A public transport stop as well as a playground are located 150 m from the building. A supermarket is 500 meters away.