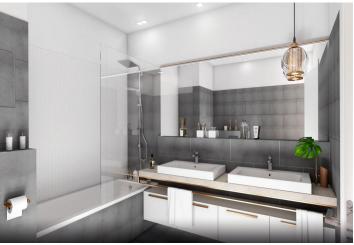

Standard equipment will include a preparation for motorized exterior blinds, laminate floors, interior doors, tiles and sanitary ware in the bathroom, KLUDI faucets, a shower with a built-in floor drain/bathtub, toilet. Above-standard equipment will include higher quality materials, wooden floors, rebateless interior doors, larger tiles in the bathroom, and Hansgrohe faucets.