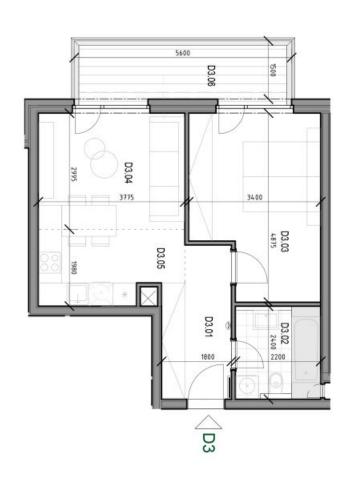

## Apartment One-bedroom (2+kk)

Sold

45 m², Bratislava IV, Záhorská Bystrica

UVEDENÉ ROZMERY SÚ PREDBEŽNÉ A NEMUSIA SA ZHODOVAŤ S REALIZÁCIOU. RIEŠENIE ZARIADENIA JE ILUSTRAČNÉ.

| CELKOM | D3.06  | D3,05   | D3.04                   | D3.03 | D3.02        | D3.01  | BYT-    |
|--------|--------|---------|-------------------------|-------|--------------|--------|---------|
| W      | BALKÓN | KUCHYŇA | OBÝVACIA IZBA + JEDÁLEŇ | IZBA  | KÚPEĽŇA + WC | CHODBA | - C6.D3 |
|        |        |         |                         |       |              |        |         |

6,57 5,02 14,68 11,30 6,73 44,30 8,40 8,40 52,70