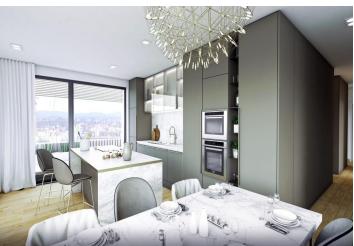

The interior of the one-bedroom apartment will consist of an entrance hall with a space for a built-in wardrobe, a living room with a kitchenette, a bedroom with space for a built-in wardrobe, a bathroom with a bathtub and a toilet. Both rooms have access to a spacious balcony.

The white-wall apartment will include insulated triple-glazed French aluminum windows, underfloor heating, and a fan coil ceiling cooling system throughout the apartment. Owners will have the opportunity to choose between two types of standards of completion. Purchasing the apartment comes with an obligation to buy a cellar storage unit and at least one parking space in the garage.

Standard equipment will include a preparation for motorized exterior blinds, laminate floors, interior doors, tiles and sanitary ware in the bathroom, KLUDI faucets, a shower with a built-in floor drain/bathtub, toilet. Above-standard equipment will include higher quality materials, wooden floors, rebateless interior doors, larger tiles in the bathroom, and Hansgrohe faucets.