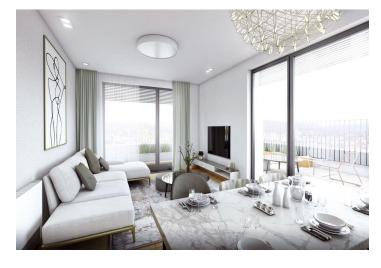

The interior of the one-bedroom apartment will consist of an entrance hall with a space for a built-in wardrobe, a living room with a kitchenette, a bedroom with space for a built-in wardrobe, a bathroom with a bathtub and a toilet. Both rooms have access to a spacious balcony.

The white-wall apartment will include insulated triple-glazed French aluminum windows, underfloor heating, and a fan coil ceiling cooling system throughout the apartment. Owners will have the opportunity to choose between two types of standards of completion. Purchasing the apartment comes with an obligation to buy a cellar storage unit and at least one parking space in the garage.

Standard equipment will include a preparation for motorized exterior blinds, laminate floors, interior doors, tiles and sanitary ware in the bathroom, KLUDI faucets, a shower with a built-in floor drain/bathtub, toilet. Above-standard equipment will include higher quality materials, wooden floors, rebateless interior doors, larger tiles in the bathroom, and Hansgrohe faucets.