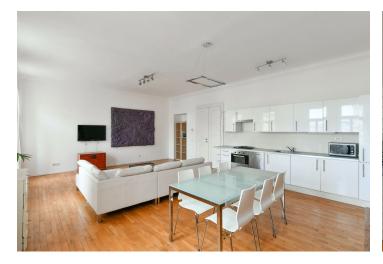

## Rented

This is a furnished renovated 2-bedroom 2-bathroom apartment with a balcony on the fourth floor of a well kept renovated residential building with a lift. Located in a quiet street just steps from the Kampa Island, Kinsky Garden and the Vltava riverbank, across the bridge from the National Theatre and the city center. Area with full amenities and services, a few tram stops from Nový Smíchov shopping and entertainment center and the Anděl metro station.

The interior features a bright living room with a dining area and a fully fitted open plan kitchen, plus 2 bedrooms facing the courtyard - one with a **balcony**. There is a **walk-in closet**, 2 bathrooms (bathtub, toilet / walk-in shower, toilet), a boiler / storage room, and an entrance hall.

**Hardwood parquet floors**, tiles, gas heating, washing machine, dishwasher. Monthly deposit for service charges and water: CZK 1000/person. Gas and electricity are billed separately (transfer to the tenant).