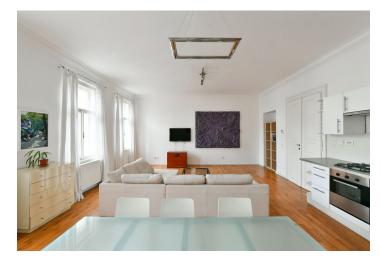

## Rented

This is a furnished renovated 2-bedroom 2-bathroom apartment with a balcony on the fourth floor of a well kept renovated residential building with a lift. Located in a quiet street just steps from the Kampa Island, Kinsky Garden and the Vltava riverbank, across the bridge from the National Theatre and the city center. Area with full amenities and services, a few tram stops from Nový Smíchov shopping and entertainment center and the Anděl metro station.

The interior features a bright living room with a dining area and a fully fitted open plan kitchen, plus 2 bedrooms facing the courtyard - one with a **balcony**. There is a **walk-in closet**, 2 bathrooms (bathtub, toilet / walk-in shower, toilet), a boiler / storage room, and an entrance hall.

**Hardwood parquet floors**, tiles, gas heating, washing machine, dishwasher. Monthly deposit for service charges and water: CZK 1000/person. Gas and electricity are billed separately (transfer to the tenant).