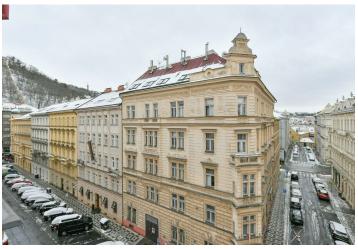

## Apartment Two-bedroom (3+kk)

102 m², Prague 5, Malá Strana, Plaská

## **Apartment Two-bedroom (3+kk)**

102 m², Prague 5, Malá Strana, Plaská

| Total area       | 107 m²      |
|------------------|-------------|
| Floor area*      | 102 m²      |
| Balcony          | 5 m²        |
| Parking          | -           |
| Cellar           | -           |
| PENB             | G           |
| Reference number | 38297       |
| Available from   | Immediately |

## Rented

This is a furnished renovated 2-bedroom 2-bathroom apartment with a balcony on the fourth floor of a well kept renovated residential building with a lift. Located in a quiet street just steps from the Kampa Island, Kinsky Garden and the Vltava riverbank, across the bridge from the National Theatre and the city center. Area with full amenities and services, a few tram stops from Nový Smíchov shopping and entertainment center and the Anděl metro station.