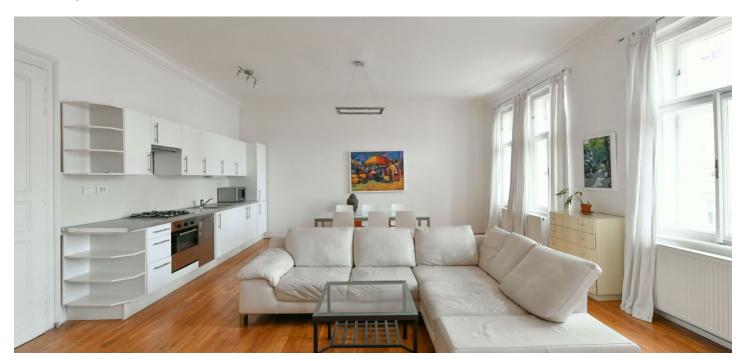

## Rented

This is a furnished renovated 2-bedroom 2-bathroom apartment with a balcony on the fourth floor of a well kept renovated residential building with a lift. Located in a quiet street just steps from the Kampa Island, Kinsky Garden and the Vltava riverbank, across the bridge from the National Theatre and the city center. Area with full amenities and services, a few tram stops from Nový Smíchov shopping and entertainment center and the Anděl metro station.

The interior features a bright living room with a dining area and a fully fitted open plan kitchen, plus 2 bedrooms facing the courtyard - one with a **balcony**. There is a **walk-in closet**, 2 bathrooms (bathtub, toilet / walk-in shower, toilet), a boiler / storage room, and an entrance hall.

**Hardwood parquet floors**, tiles, gas heating, washing machine, dishwasher. Monthly deposit for service charges and water: CZK 1000/person. Gas and electricity are billed separately (transfer to the tenant).