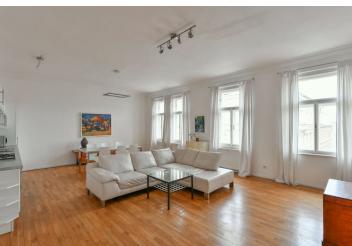

## Rented

This is a furnished renovated 2-bedroom 2-bathroom apartment with a balcony on the fourth floor of a well kept renovated residential building with a lift. Located in a quiet street just steps from the Kampa Island, Kinsky Garden and the Vltava riverbank, across the bridge from the National Theatre and the city center. Area with full amenities and services, a few tram stops from Nový Smíchov shopping and entertainment center and the Anděl metro station.

The interior features a bright living room with a dining area and a fully fitted open plan kitchen, plus 2 bedrooms facing the courtyard - one with a **balcony**. There is a **walk-in closet**, 2 bathrooms (bathtub, toilet / walk-in shower, toilet), a boiler / storage room, and an entrance hall.

**Hardwood parquet floors**, tiles, gas heating, washing machine, dishwasher. Monthly deposit for service charges and water: CZK 1000/person. Gas and electricity are billed separately (transfer to the tenant).