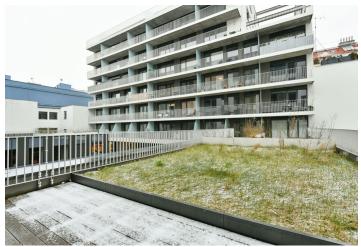

This modern unfurnished apartment for rent with a terrace, garden, and balcony is on the 2nd floor of the Karolina Plazza project—a modern building with underground garage parking. Located in the highly sought-after district of Karlín, Prague 8, with full amenities and services in the immediate neighborhood including trendy restaurants, cafes, and bistros, plus multiple business centers. A location with very quick access to the city center, one minute from the Křižíkova metro station and tram stop.

The interior features a living room with a fully fitted open plan kitchen and access to the **terrace** and **garden**, a bedroom with an en-suite bathroom (bathtub, walk-in shower, toilet) and a **balcony**, a bedroom with an en-suite bathroom (walk-in shower), an additional separate toilet, and an entrance hall.