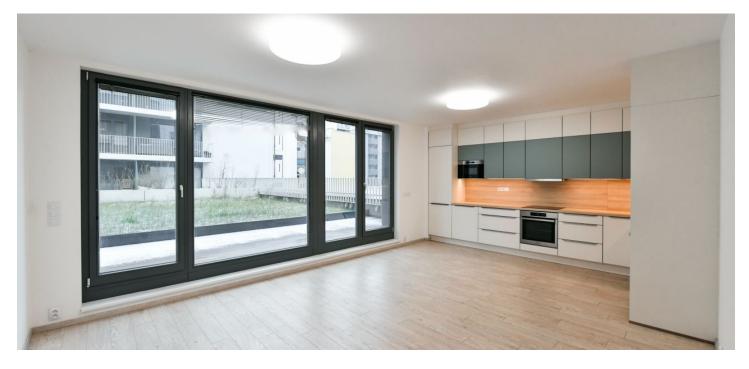

This modern unfurnished apartment for rent with a terrace, garden, and balcony is on the 2nd floor of the Karolina Plazza project—a modern building with underground garage parking. Located in the highly sought-after district of Karlín, Prague 8, with full amenities and services in the immediate neighborhood including trendy restaurants, cafes, and bistros, plus multiple business centers. A location with very quick access to the city center, one minute from the Křižíkova metro station and tram stop.

The interior features a living room with a fully fitted open plan kitchen and access to the **terrace** and **garden**, a bedroom with an en-suite bathroom (bathtub, walk-in shower, toilet) and a **balcony**, a bedroom with an en-suite bathroom (walk-in shower), an additional separate toilet, and an entrance hall.

Laminate floors, tiles, built-in wardrobes in the bedrooms, central heating, dishwasher, induction cooktop, microwave oven, **cellar**. A **garage parking** space is included.

\* Area of the unit according to the Civil Code. The area consists of the sum total area of the entire unit bounded by perimeter walls.