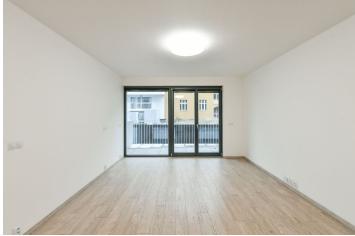

This modern unfurnished apartment for rent with a terrace, garden, and balcony is on the 2nd floor of the Karolina Plazza project—a modern building with underground garage parking. Located in the highly sought-after district of Karlín, Prague 8, with full amenities and services in the immediate neighborhood including trendy restaurants, cafes, and bistros, plus multiple business centers. A location with very quick access to the city center, one minute from the Křižíkova metro station and tram stop.

The interior features a living room with a fully fitted open plan kitchen and access to the **terrace** and **garden**, a bedroom with an en-suite bathroom (bathtub, walk-in shower, toilet) and a **balcony**, a bedroom with an en-suite bathroom (walk-in shower), an additional separate toilet, and an entrance hall.

Laminate floors, tiles, built-in wardrobes in the bedrooms, central heating, dishwasher, induction cooktop, microwave oven, **cellar**. A **garage parking** space is included.

\* Area of the unit according to the Civil Code. The area consists of the sum total area of the entire unit bounded by perimeter walls.