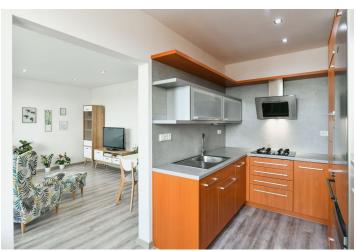

The apartment area consists of a living room with a southwest-facing balcony, a kitchen, 2 northeast-facing bedrooms, a bathroom, a separate toilet, and a hallway.

The apartment has been completely reconstructed. In 2014, it was rewired, radiators were replaced, walls were renovated, LED ceiling lights were installed, interior doors were replaced, and a kitchen was installed. In 2018, new vinyl floors were laid, and the bathroom and toilet were completely renovated. Security entrance door (class 3) with noise insulation. Central heating. The building has been revitalized, including new windows and risers, the facade and roof were insulated, it has chip entrance doors, a new elevator, and corridors and stairs have been refurbished.