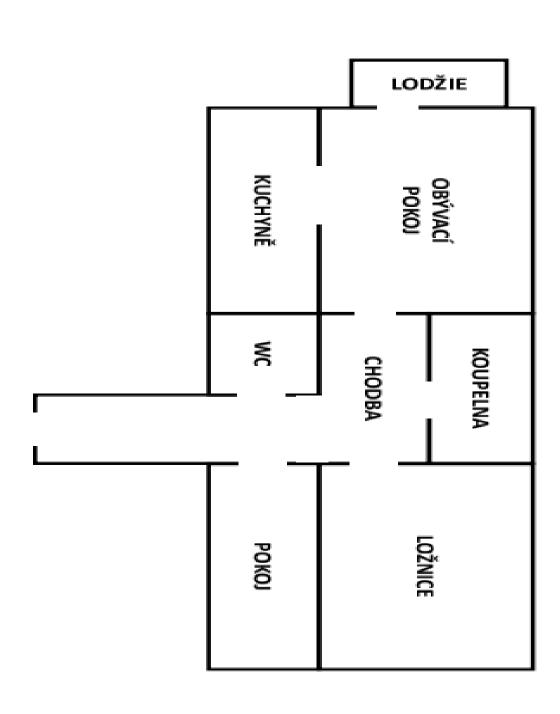

The apartment area consists of a living room with a southwest-facing balcony, a kitchen, 2 northeast-facing bedrooms, a bathroom, a separate toilet, and a hallway.

The apartment has been completely reconstructed. In 2014, it was rewired, radiators were replaced, walls were renovated, LED ceiling lights were installed, interior doors were replaced, and a kitchen was installed. In 2018, new vinyl floors were laid, and the bathroom and toilet were completely renovated. Security entrance door (class 3) with noise insulation. Central heating. The building has been revitalized, including new windows and risers, the facade and roof were insulated, it has chip entrance doors, a new elevator, and corridors and stairs have been refurbished.

Interior 81.9 m², loggia 7.9 m², cellar 1.7 m².

In addition to regular property viewings, we also offer real-time video viewings via WhatsApp, FaceTime, Messenger, Skype, and other apps.