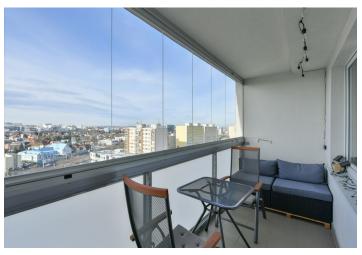

\* Area of the unit according to the Civil Code. The area consists of the sum total area of the entire unit bounded by perimeter walls.

This renovated quiet and sunny apartment with a covered loggia and unobstructed views is located on the topmost 9th floor of a revitalized panel house located in a Chodov housing estate with complete amenities.

The apartment area consists of a living room with a southwest-facing balcony, a kitchen, 2 northeast-facing bedrooms, a bathroom, a separate toilet, and a hallway.

The apartment has been completely reconstructed. In 2014, it was rewired, radiators were replaced, walls were renovated, LED ceiling lights were installed, interior doors were replaced, and a kitchen was installed. In 2018, new vinyl floors were laid, and the bathroom and toilet were completely renovated. Security entrance door (class 3) with noise insulation. Central heating. The building has been revitalized, including new windows and risers, the facade and roof were insulated, it has chip entrance doors, a new elevator, and corridors and stairs have been refurbished.