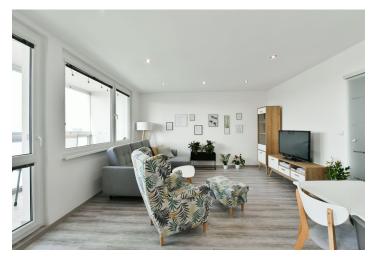

The apartment area consists of a living room with a southwest-facing balcony, a kitchen, 2 northeast-facing bedrooms, a bathroom, a separate toilet, and a hallway.

The apartment has been completely reconstructed. In 2014, it was rewired, radiators were replaced, walls were renovated, LED ceiling lights were installed, interior doors were replaced, and a kitchen was installed. In 2018, new vinyl floors were laid, and the bathroom and toilet were completely renovated. Security entrance door (class 3) with noise insulation. Central heating. The building has been revitalized, including new windows and risers, the facade and roof were insulated, it has chip entrance doors, a new elevator, and corridors and stairs have been refurbished.