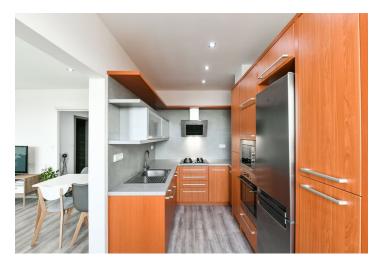

The apartment area consists of a living room with a southwest-facing balcony, a kitchen, 2 northeast-facing bedrooms, a bathroom, a separate toilet, and a hallway.

The apartment has been completely reconstructed. In 2014, it was rewired, radiators were replaced, walls were renovated, LED ceiling lights were installed, interior doors were replaced, and a kitchen was installed. In 2018, new vinyl floors were laid, and the bathroom and toilet were completely renovated. Security entrance door (class 3) with noise insulation. Central heating. The building has been revitalized, including new windows and risers, the facade and roof were insulated, it has chip entrance doors, a new elevator, and corridors and stairs have been refurbished.