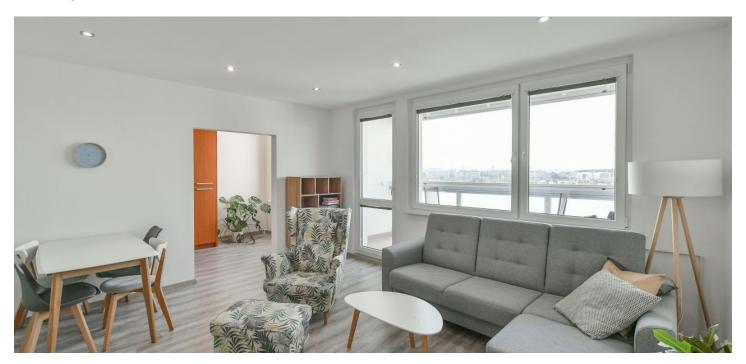

The apartment area consists of a living room with a southwest-facing balcony, a kitchen, 2 northeast-facing bedrooms, a bathroom, a separate toilet, and a hallway.

The apartment has been completely reconstructed. In 2014, it was rewired, radiators were replaced, walls were renovated, LED ceiling lights were installed, interior doors were replaced, and a kitchen was installed. In 2018, new vinyl floors were laid, and the bathroom and toilet were completely renovated. Security entrance door (class 3) with noise insulation. Central heating. The building has been revitalized, including new windows and risers, the facade and roof were insulated, it has chip entrance doors, a new elevator, and corridors and stairs have been refurbished.

Interior 81.9 m², loggia 7.9 m², cellar 1.7 m².

In addition to regular property viewings, we also offer real-time video viewings via WhatsApp, FaceTime, Messenger, Skype, and other apps.