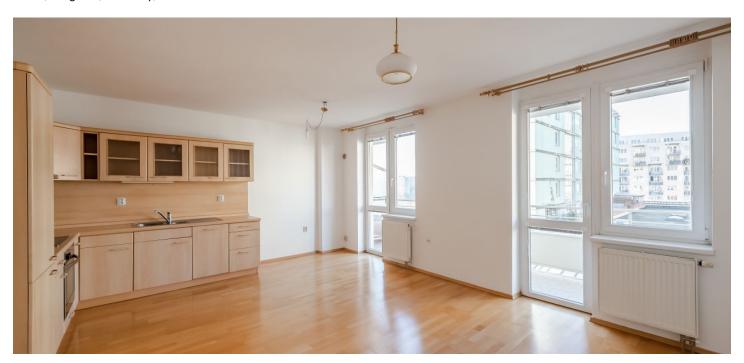

The practical layout consists of a living room with a kitchen and a **west-facing balcony**, 2 bedrooms with windows that face east towards a **quiet atrium**, a bathroom (with a bathtub and a connection for a washer and dryer), a separate toilet, and a spacious entrance hall.

Floors are laminate, with new full-area carpets or tiles, plastic windows with interior blinds, security entrance doors. The kitchen is equipped with Miele and Whirlpool appliances, in 1 bedroom and hallway there are built-in wardrobes. The bathroom with a toilet has **recently been reconstructed** and the rest of the interior is suitable for partial modernization. Central heating. The apartment has a **cellar and a lockable garage box**, apartment owners also have the opportunity to use the **parking lot reserved for residents**. A camera system is installed in the building and there is non-stop security.