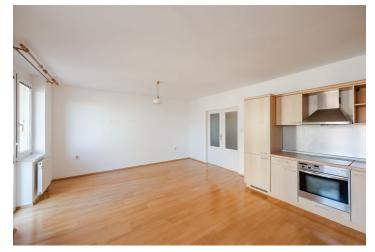

The practical layout consists of a living room with a kitchen and a **west-facing balcony**, 2 bedrooms with windows that face east towards a **quiet atrium**, a bathroom (with a bathtub and a connection for a washer and dryer), a separate toilet, and a spacious entrance hall.

Floors are laminate, with new full-area carpets or tiles, plastic windows with interior blinds, security entrance doors. The kitchen is equipped with Miele and Whirlpool appliances, in 1 bedroom and hallway there are built-in wardrobes. The bathroom with a toilet has **recently been reconstructed** and the rest of the interior is suitable for partial modernization. Central heating. The apartment has a **cellar and a lockable garage box**, apartment owners also have the opportunity to use the **parking lot reserved for residents**. A camera system is installed in the building and there is non-stop security.