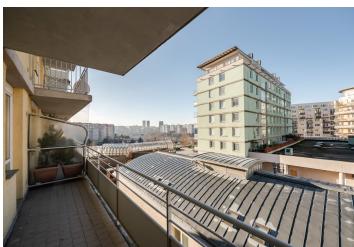

The practical layout consists of a living room with a kitchen and a **west-facing balcony**, 2 bedrooms with windows that face east towards a **quiet atrium**, a bathroom (with a bathtub and a connection for a washer and dryer), a separate toilet, and a spacious entrance hall.

Interior 66.14 m², balcony 9.15 m², cellar 4.97 m².

In addition to regular property viewings, we also offer **real-time video viewings** via WhatsApp, FaceTime, Messenger, Skype, and other apps.