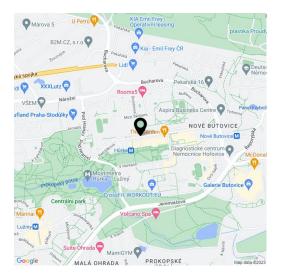

\* Area of the unit according to the Civil Code. The area consists of the sum total area of the entire unit bounded by perimeter walls.

Sold

This bright apartment with a balcony and a garage is located on the 4th floor of an apartment building with an elevator that stands right next to the Hůrka metro station (line B), less than 15 minutes from the center of Prague, within walking distance of Central Park and all services.

The place is **perfectly accessible** by metro. Anděl, the city center, and the shopping and entertainment zone in Zličín can be reached in just a few minutes. In the immediate vicinity there is a supermarket, a pharmacy, restaurants, cafes, banks, a post office and other services, a clinic, a kindergarten and elementary school, and a high school. You can bike or walk to Central Park with several playgrounds or to the Prokop Valley. Traveling by car is made easy due to the nearby access to the Prague Ring Road.