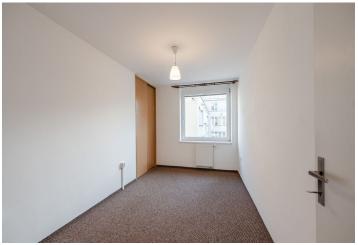

The practical layout consists of a living room with a kitchen and a **west-facing balcony**, 2 bedrooms with windows that face east towards a **quiet atrium**, a bathroom (with a bathtub and a connection for a washer and dryer), a separate toilet, and a spacious entrance hall.

Floors are laminate, with new full-area carpets or tiles, plastic windows with interior blinds, security entrance doors. The kitchen is equipped with Miele and Whirlpool appliances, in 1 bedroom and hallway there are built-in wardrobes. The bathroom with a toilet has **recently been reconstructed** and the rest of the interior is suitable for partial modernization. Central heating. The apartment has a **cellar and a lockable garage box**, apartment owners also have the opportunity to use the **parking lot reserved for residents**. A camera system is installed in the building and there is non-stop security.