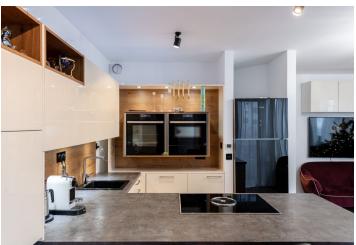

The maisonette is divided into a floor with an entrance hall with a wardrobe and storage space under the stairs, a living room with a **loggia** connected to the dining room, and a kitchen exclusively equipped by the **Austrian brand EWE**. The second floor of the apartment consists of two separate rooms with a loggia and a bathroom.