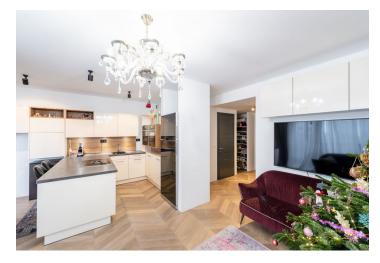

The maisonette is divided into a floor with an entrance hall with a wardrobe and storage space under the stairs, a living room with a **loggia** connected to the dining room, and a kitchen exclusively equipped by the **Austrian brand EWE**. The second floor of the apartment consists of two separate rooms with a loggia and a bathroom.

The location offers excellent civic amenities, easy access to the city center, and a large number of sports and cultural activities; a bus stop is only a 5-minute walk away.

Interior 94 m², loggias 7.7 m², storage unit 4.9 m².