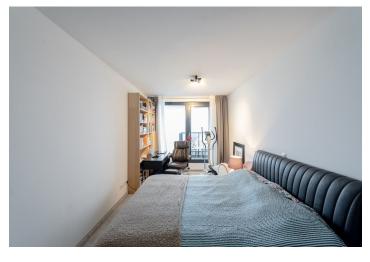

The maisonette is divided into a floor with an entrance hall with a wardrobe and storage space under the stairs, a living room with a **loggia** connected to the dining room, and a kitchen exclusively equipped by the **Austrian brand EWE**. The second floor of the apartment consists of two separate rooms with a loggia and a bathroom.