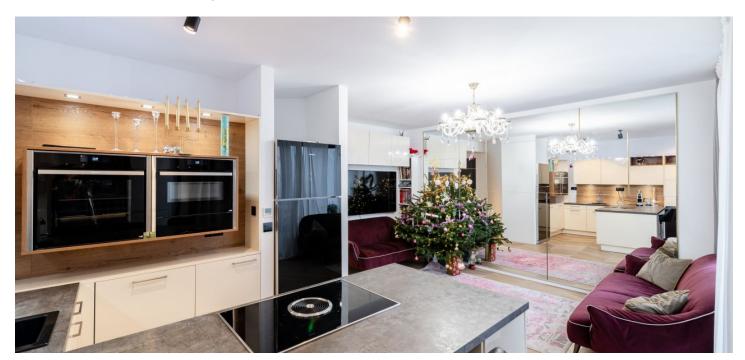

\* Area of the unit according to the Civil Code. The area consists of the sum total area of the entire unit bounded by perimeter walls.

Sold

This high-standard equipped two-bedroom maisonette with two loggias is located in the new Flat 75 building in an attractive part of Petržalka near Petržalská Tržnice, many shops, and a range of services. The apartment comes with 2 covered parking spaces as well as a cellar.

The maisonette is divided into a floor with an entrance hall with a wardrobe and storage space under the stairs, a living room with a **loggia** connected to the dining room, and a kitchen exclusively equipped by the **Austrian brand EWE**. The second floor of the apartment consists of two separate rooms with a loggia and a bathroom.

The standard equipment of the apartment includes 5-chamber plastic windows, security doors, **Chevron oak floors**, Belgian full-area carpets, the apartment's own heating controller, and **Italian interior doors** with a height of 2.20 m. On both floors, the designer bathrooms are equipped with large-format marble tiles, underfloor heating, a 170 cm **free-standing cast marble bathtub**, Grohe faucets, German anti-limescale shower screens, and LED lighting. A 4.91 sq. m. storage unit is located on the same floor.