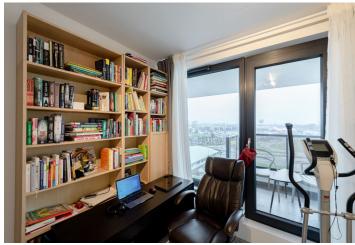

\* Area of the unit according to the Civil Code. The area consists of the sum total area of the entire unit bounded by perimeter walls.

Sold

This high-standard equipped two-bedroom maisonette with two loggias is located in the new Flat 75 building in an attractive part of Petržalka near Petržalská Tržnice, many shops, and a range of services. The apartment comes with 2 covered parking spaces as well as a cellar.

The maisonette is divided into a floor with an entrance hall with a wardrobe and storage space under the stairs, a living room with a **loggia** connected to the dining room, and a kitchen exclusively equipped by the **Austrian brand EWE**. The second floor of the apartment consists of two separate rooms with a loggia and a bathroom.