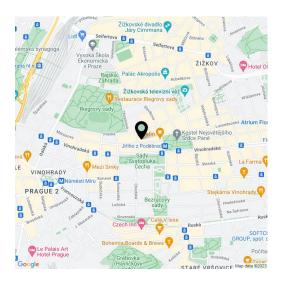

Mánesova Street, surrounded by important buildings by famous architects as well as restaurants, bistros, and cafes, including the popular **Kaaba Café**, connects Jiřího z Poděbrad Square to the Main Railway Station. The ride to the city center is quick thanks to the proximity of a metro station and tram stop less than a 5-minute walk away. On nearby Jiřího z Poděbrad Square with the iconic **Church of the Sacred Heart of the Lord** by Josip Plečnik there are nice bars, cafes, shops, and regular **farmers' markets**. You can go for pleasant walks in nearby **Riegrovy Sady Park** with a garden restaurant and a Sokol gym with a swimming pool.