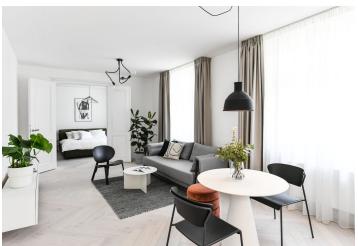

The area of the apartment on the 4th floor consists of a living room with a preparation for an open plan kitchen, a bedroom with a bathroom, a separate toilet, and a foyer.

**High-standard facilities** include **Foglie D'oro parquet floors**, DelConca imitation **marble** tiles, Grohe (Essence New), Laufen, Kaldewei, and Riho sanitary ware, Art Nouveau paneled doors, period-style fire safety entrance doors, and double-glazed wooden windows. Central heating. **Cellar storage unit at an extra cost.** 