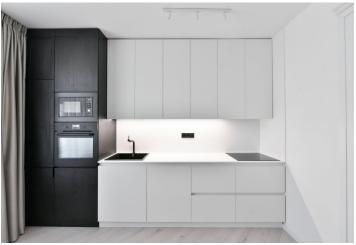

The area of the apartment on the 4th floor consists of a living room with a preparation for an open plan kitchen, a bedroom with a bathroom, a separate toilet, and a foyer.

**High-standard facilities** include **Foglie D'oro parquet floors**, DelConca imitation **marble** tiles, Grohe (Essence New), Laufen, Kaldewei, and Riho sanitary ware, Art Nouveau paneled doors, period-style fire safety entrance doors, and double-glazed wooden windows. Central heating. **Cellar storage unit at an extra cost.** 