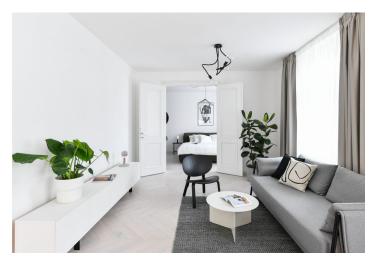

The area of the apartment on the 4th floor consists of a living room with a preparation for an open plan kitchen, a bedroom with a bathroom, a separate toilet, and a foyer.

**High-standard facilities** include **Foglie D'oro parquet floors**, DelConca imitation **marble** tiles, Grohe (Essence New), Laufen, Kaldewei, and Riho sanitary ware, Art Nouveau paneled doors, period-style fire safety entrance doors, and double-glazed wooden windows. Central heating. **Cellar storage unit at an extra cost.** 