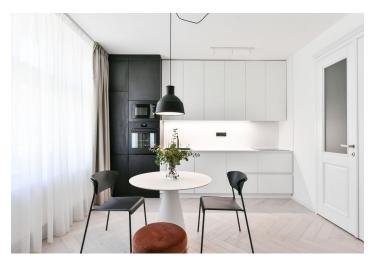

The area of the apartment on the 4th floor consists of a living room with a preparation for an open plan kitchen, a bedroom with a bathroom, a separate toilet, and a foyer.

**High-standard facilities** include **Foglie D'oro parquet floors**, DelConca imitation **marble** tiles, Grohe (Essence New), Laufen, Kaldewei, and Riho sanitary ware, Art Nouveau paneled doors, period-style fire safety entrance doors, and double-glazed wooden windows. Central heating. **Cellar storage unit at an extra cost.** 