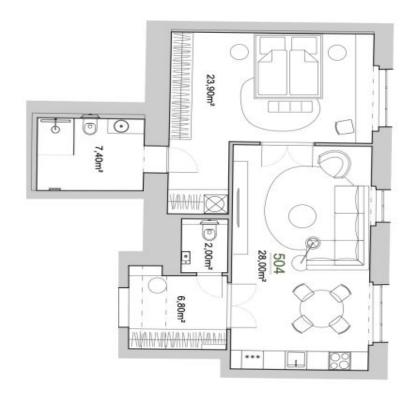

The area of the apartment on the 4th floor consists of a living room with a preparation for an open plan kitchen, a bedroom with a bathroom, a separate toilet, and a foyer.

**High-standard facilities** include **Foglie D'oro parquet floors**, DelConca imitation **marble** tiles, Grohe (Essence New), Laufen, Kaldewei, and Riho sanitary ware, Art Nouveau paneled doors, period-style fire safety entrance doors, and double-glazed wooden windows. Central heating. **Cellar storage unit at an extra cost.** 

Apartment floor area 73 m², cellar 2.1 m².

In addition to regular property viewings, we also offer real-time video viewings via WhatsApp, FaceTime, Messenger, Skype, and other apps.