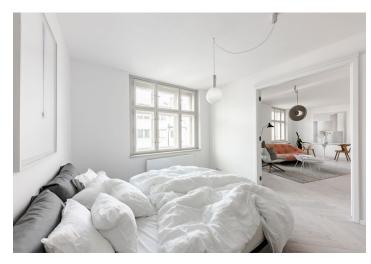

High-standard facilities include Foglie D'oro parquet floors, DelConca imitation marble tiles, Grohe (Essence New), Laufen, Kaldewei, and Riho sanitary ware, Art Nouveau paneled doors, period-style fire safety entrance doors, and double-glazed wooden windows. Central heating. Cellar storage unit at extra cost.

Apartment floor area 65.5 m², balcony 2 m², cellar 2 m²

Photos with furniture are from the show flat.

In addition to regular property viewings, we also offer **real-time video viewings** via WhatsApp, FaceTime, Messenger, Skype, and other apps.