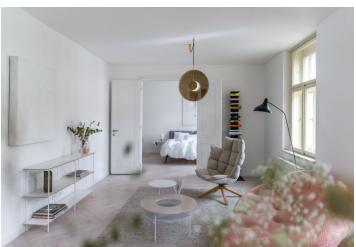

High-standard facilities include Foglie D'oro parquet floors, DelConca imitation marble tiles, Grohe (Essence New), Laufen, Kaldewei, and Riho sanitary ware, Art Nouveau paneled doors, period-style fire safety entrance doors, and double-glazed wooden windows. Central heating. Cellar storage unit at extra cost.

Apartment floor area 65.5 m², balcony 2 m², cellar 2 m²

Photos with furniture are from the show flat.

In addition to regular property viewings, we also offer **real-time video viewings** via WhatsApp, FaceTime, Messenger, Skype, and other apps.