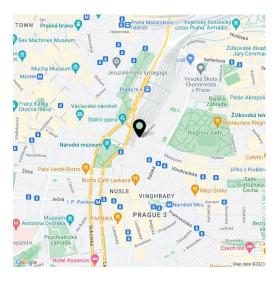

Mánesova Street, surrounded by important buildings by famous architects as well as restaurants, bistros, and cafes, including the popular **Kaaba Café**, connects Jiřího z Poděbrad Square to the Main Railway Station. The ride to the city center is quick thanks to the proximity of a metro station and tram stop less than a 5-minute walk away. On nearby Jiřího z Poděbrad Square with the iconic **Church of the Sacred Heart of the Lord** by Josip Plečnik there are nice bars, cafes, shops, and regular **farmers' markets.** You can go for pleasant walks in nearby **Riegrovy Sady Park** with a garden restaurant and a Sokol gym with a swimming pool.