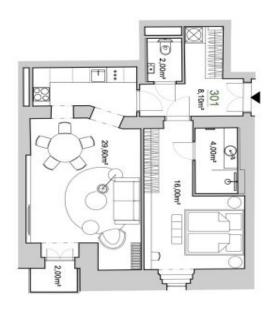

Sold

The area of the apartment on the second floor consists of a living room with a preparation for an open plan kitchen and access to a balcony, a bedroom with a bathroom, a separate toilet, and a foyer.

Apartment floor area 65.5 m², balcony 2 m², cellar 2 m²

Photos with furniture are from the show flat.

In addition to regular property viewings, we also offer **real-time video viewings** via WhatsApp, FaceTime, Messenger, Skype, and other apps.