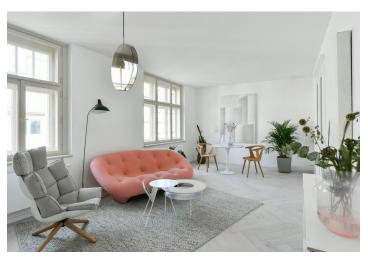

\* Area of the unit according to the Civil Code. The area consists of the sum total area of the entire unit bounded by perimeter walls.

We have the exclusive right to sell this apartment that is finished to a high standard with a balcony that fully faces a green courtyard. Located in the recently completed Mánesova78 Residence, it is situated in an attractive address in the city center, near Riegrovy Sady Park and Jiřího z Poděbrad Square.

Sold

The area of the apartment on the second floor consists of a living room with a preparation for an open plan kitchen and access to a balcony, a bedroom with a bathroom, a separate toilet, and a foyer.

High-standard facilities include Foglie D'oro parquet floors, DelConca imitation marble tiles, Grohe (Essence New), Laufen, Kaldewei, and Riho sanitary ware, Art Nouveau paneled doors, period-style fire safety entrance doors, and double-glazed wooden windows. Central heating. Cellar storage unit at extra cost.

Apartment floor area 65.5 m², balcony 2 m², cellar 2 m²

Photos with furniture are from the show flat.

In addition to regular property viewings, we also offer **real-time video viewings** via WhatsApp, FaceTime, Messenger, Skype, and other apps.