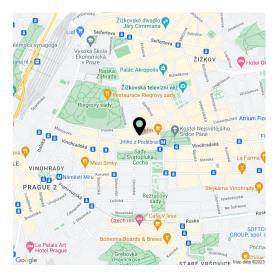

Mánesova Street, surrounded by important buildings by famous architects as well as restaurants, bistros, and cafes, including the popular Kaaba Café, connects Jiřího z Poděbrad Square to the Main Railway Station. The ride to the city center is quick thanks to the proximity of a metro station and tram stop less than a 5-minute walk away. On nearby Jiřího z Poděbrad Square with the iconic Church of the Sacred Heart of the Lord by Josip Plečnik there are nice bars, cafes, shops, and regular farmers' markets. You can go for pleasant walks in nearby Riegrovy Sady Park with a garden restaurant and a Sokol gym with a swimming pool.