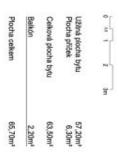

## Apartment One-bedroom (2+kk)

63.5 m², Prague 2, Vinohrady, Mánesova

| Total area       | 66 m² |
|------------------|-------|
| Floor area*      | 64 m² |
| Balcony          | 2 m²  |
| Parking          | -     |
| Cellar           | -     |
| PENB             | G     |
| Reference number | 38150 |

Apartment floor area 63.5 m², balcony 2.20 m², cellar 2.20 m².

Photos with furniture are from the show flat.

In addition to regular property viewings, we also offer real-time video viewings via WhatsApp, FaceTime, Messenger, Skype, and other apps.