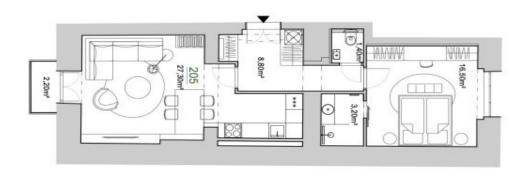

Sold

The area of the apartment on the first floor consists of a living room with a preparation for an open plan kitchen and access to a balcony, a bedroom with a bathroom, a separate toilet, and a foyer.

Apartment floor area 63.5 m², balcony 2.20 m², cellar 2.20 m².

Photos with furniture are from the show flat.

In addition to regular property viewings, we also offer real-time video viewings via WhatsApp, FaceTime, Messenger, Skype, and other apps.