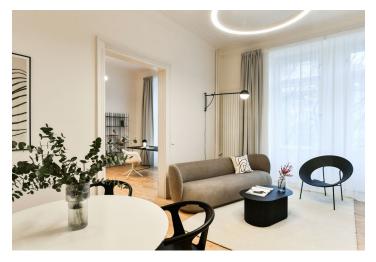

## Rented

Benefiting from a brand new complete renovation and stylish furniture, this third floor 2-bedroom 2-bathroom apartment with 2 balconies is situated in the historic center of Prague, mere steps from Old Town Square and the Vltava embankment. The architecture is classic late 19th century, with traditional lines, high ceilings, and spacious rooms. Located on luxurious Pařížská Street boasting grand architecture, top standard shops, and boutiques, it is the most prestigious address in the Czech capital.

The tasteful airy interior offers a fully fitted and equipped kitchen with a dining area and bay windows, a living room with a **balcony**, a master bedroom with an en-suite bathroom (bathtub, walk-in shower, bidet, toilet), a **balcony** facing the courtyard, and a **walk-in closet**, plus a walk-through study/guest bedroom accessible from both the living room and the master bedroom. There is a shower room with a toilet, a utility room, and a spacious entrance hall with built-in wardrobes.

Great views of Pařížská Street, preserved original details, high ceilings with **stucco** ornaments, large windows, **hardwood parquet floors**, large-format tiles, central heating, a washing machine, dishwasher, induction cooktop, microwave oven, alarm, elevtor. Monthly deposit for service charges and utilities is billed separately.