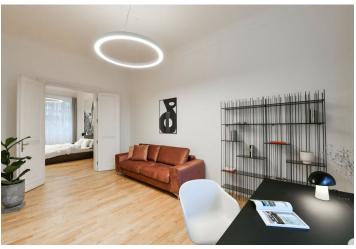

The tasteful airy interior offers a fully fitted and equipped kitchen with a dining area and bay windows, a living room with a **balcony**, a master bedroom with an en-suite bathroom (bathtub, walk-in shower, bidet, toilet), a **balcony** facing the courtyard, and a **walk-in closet**, plus a walk-through study/guest bedroom accessible from both the living room and the master bedroom. There is a shower room with a toilet, a utility room, and a spacious entrance hall with built-in wardrobes.

Great views of Pařížská Street, preserved original details, high ceilings with **stucco** ornaments, large windows, **hardwood parquet floors**, large-format tiles, central heating, a washing machine, dishwasher, induction cooktop, microwave oven, alarm, elevtor. Monthly deposit for service charges and utilities is billed separately.