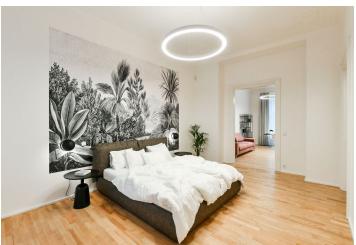

The tasteful airy interior offers a fully fitted and equipped kitchen with a dining area and bay windows, a living room with a **balcony**, a master bedroom with an en-suite bathroom (bathtub, walk-in shower, bidet, toilet), a **balcony** facing the courtyard, and a **walk-in closet**, plus a walk-through study/guest bedroom accessible from both the living room and the master bedroom. There is a shower room with a toilet, a utility room, and a spacious entrance hall with built-in wardrobes.

Great views of Pařížská Street, preserved original details, high ceilings with **stucco** ornaments, large windows, **hardwood parquet floors**, large-format tiles, central heating, a washing machine, dishwasher, induction cooktop, microwave oven, alarm, elevtor. Monthly deposit for service charges and utilities is billed separately.