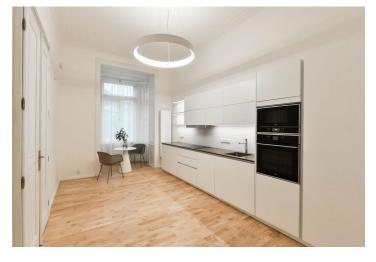

The tasteful airy interior offers a fully fitted and equipped kitchen with a dining area and bay windows, a living room with a **balcony**, a master bedroom with an en-suite bathroom (bathtub, walk-in shower, bidet, toilet), a **balcony** facing the courtyard, and a **walk-in closet**, plus a walk-through study/guest bedroom accessible from both the living room and the master bedroom. There is a shower room with a toilet, a utility room, and a spacious entrance hall with built-in wardrobes.

Great views of Pařížská Street, preserved original details, high ceilings with **stucco** ornaments, large windows, **hardwood parquet floors**, large-format tiles, central heating, a washing machine, dishwasher, induction cooktop, microwave oven, alarm, elevtor. Monthly deposit for service charges and utilities is billed separately.