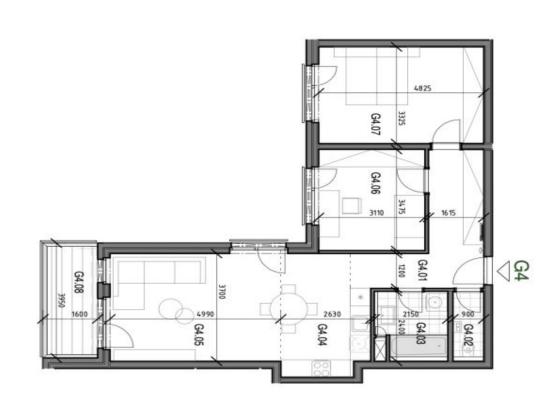

## Apartment Two-bedroom (3+1)

73 m², Bratislava IV, Záhorská Bystrica

UVEDENÉ ROZMERY SÚ PREDBEŽNÉ A NEMUSIA SA ZHODOVAŤ S REALIZÁCIOU. RIEŠENIE ZARIADENIA JE ILUSTRAČNÉ

| BYT    | BYT - C1.G4             |       |
|--------|-------------------------|-------|
| G4.01  | СНОДВА                  | 10,45 |
| 34.02  | WC                      | 2,03  |
| G4.03  | KÚPEĽŇA                 | 4,35  |
| 34.04  | KUCHYŇA                 | 10,18 |
| G4.05  | OBÝVACIA IZBA + JEDÁLEŇ | 18,46 |
| 34.06  | IZBA                    | 10,81 |
| 34.07  | IZBA                    | 16,04 |
|        |                         | 72,32 |
| G4.08  | BALKÓN                  | 6,32  |
|        |                         | 6,32  |
| CELKOM | <                       | 78,64 |
|        |                         |       |