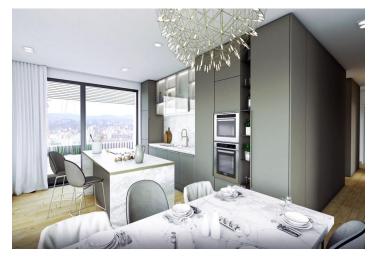

The interior of the two-bedroom apartment will consist of an entrance hall with space for a built-in closet, a living room connected to the dining area, a kitchen, a master bedroom, another room, a bathroom with a bathtub and toilet, and a separate toilet. The living room has access to a spacious balcony.

The white-wall apartment will include large-format insulated triple-glazed French aluminum windows, underfloor heating, and a fan coil ceiling cooling system throughout the apartment. Purchasing the apartment in the state of white walls allows owners the opportunity to choose between two types of standards of completion. Purchasing the apartment comes with an obligation to buy a cellar storage unit and at least one parking space in the garage.