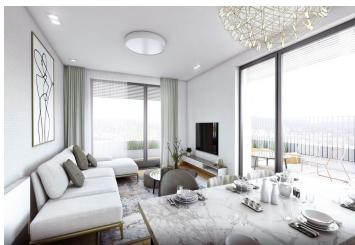

The interior of the two-bedroom apartment will consist of an entrance hall with space for a built-in closet, a living room connected to the dining area, a kitchen, a master bedroom, another room, a bathroom with a bathtub and toilet, and a separate toilet. The living room has access to a spacious balcony.

The white-wall apartment will include large-format insulated triple-glazed French aluminum windows, underfloor heating, and a fan coil ceiling cooling system throughout the apartment. Purchasing the apartment in the state of white walls allows owners the opportunity to choose between two types of standards of completion. Purchasing the apartment comes with an obligation to buy a cellar storage unit and at least one parking space in the garage.