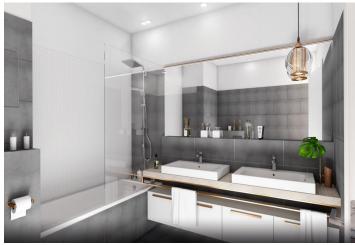

Standard equipment will include a preparation for motorized exterior blinds, laminate floors, interior doors, tiles and sanitary ware in the bathroom, KLUDI faucets, a shower with a built-in floor drain/bathtub, and a toilet.

Above-standard equipment will include higher quality materials, wooden floors, rebateless interior doors, larger tiles in the bathroom, and Hansgrohe faucets.

The **Hillside** residential complex is being built on the outskirts of Záhorská Bystrica. The district provides a quiet, peaceful environment by Bratislava's city limits, and at the same time full civic amenities. The **Little Carpathians** are in the immediate vicinity of the project, making this a healthy environment full of greenery and fresh air. You can reach the city center very quickly by car or public bus. A public transport stop as well as a playground are located 150 m from the building. A supermarket is 500 meters away.