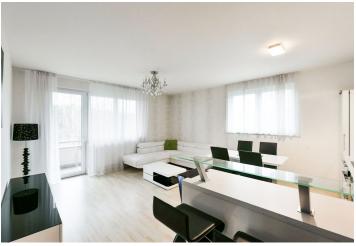

The apartment includes a living room with a fully fitted open plan kitchen, a **walk-in closet** and access to the **balcony**, a bedroom with built-in wardrobes, a bathroom with a bathtub and a shower screen, a separate bidet toilet, and an entrance hall.

Laminated floors, tiles, security entry door, central heating, washing machine, dishwasher, induction cooktop, basic kitchenware, garden furniture, **cellar**, bike / pram storage, chip entry. **One garage parking** is included in the rent. Monthly deposit for service charges heating and water CZK 2,800. Electricity is billed separately.