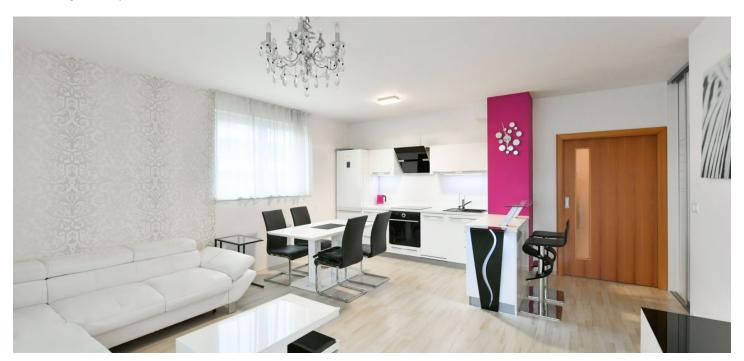

The apartment includes a living room with a fully fitted open plan kitchen, a **walk-in closet** and access to the **balcony**, a bedroom with built-in wardrobes, a bathroom with a bathtub and a shower screen, a separate bidet toilet, and an entrance hall.

Laminated floors, tiles, security entry door, central heating, washing machine, dishwasher, induction cooktop, basic kitchenware, garden furniture, **cellar**, bike / pram storage, chip entry. **One garage parking** is included in the rent. Monthly deposit for service charges heating and water CZK 2,800. Electricity is billed separately.