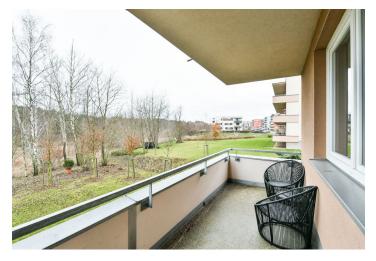

## Rented

Benefiting from a balcony and direct views of the adjacent forest, this 1-bedroom apartment is on the first floor of a modern building with a lift and underground parking, part of the contemporary residential complex Milíčovský háj in Prague 4. Located on the edge of the Milíčovský forest, close to several ponds, the Hostivař Forest Park and the Hostivař Dam, with good amenities in the vicinity and bus connections, about a ten min. walk to Háje metro station, line C.