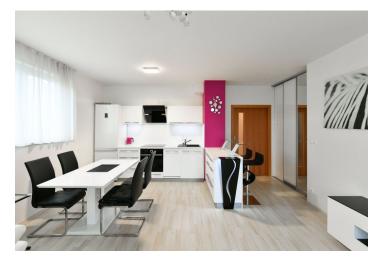

The apartment includes a living room with a fully fitted open plan kitchen, a **walk-in closet** and access to the **balcony**, a bedroom with built-in wardrobes, a bathroom with a bathtub and a shower screen, a separate bidet toilet, and an entrance hall.

Laminated floors, tiles, security entry door, central heating, washing machine, dishwasher, induction cooktop, basic kitchenware, garden furniture, **cellar**, bike / pram storage, chip entry. **One garage parking** is included in the rent. Monthly deposit for service charges heating and water CZK 2,800. Electricity is billed separately.