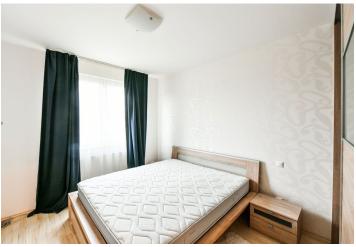

The apartment includes a living room with a fully fitted open plan kitchen, a **walk-in closet** and access to the **balcony**, a bedroom with built-in wardrobes, a bathroom with a bathtub and a shower screen, a separate bidet toilet, and an entrance hall.

Laminated floors, tiles, security entry door, central heating, washing machine, dishwasher, induction cooktop, basic kitchenware, garden furniture, **cellar**, bike / pram storage, chip entry. **One garage parking** is included in the rent. Monthly deposit for service charges heating and water CZK 2,800. Electricity is billed separately.