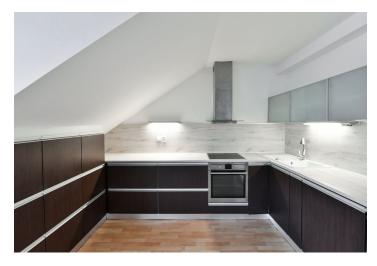

The interior features a living room with a fully fitted open plan kitchen, 3 bedrooms, a windowed bathroom including a bathtub and a toilet, and an entrance hall with a small storage room. The tenants can use the **shared garden** and enjoy the summer harvest of herbs, currants, apricots, raspberries and strawberries. The top of the building offers an unfinished roof terrace (currently under consideration).

Laminated floating floors, marmoleum in one room, tiles, plastic windows with interior blinds, roller blinds in the living room, insect nets, central gas heating, AEG kitchen appliances, dishwasher, Bosch fridge, washing machine, **21.2** m² brick cellar, shared drying room, gate operated by remote control. No lift. A secure courtyard parking space is included. Monthly deposit for service charges and utilities: approx. CZK 4,000 for 4 persons.