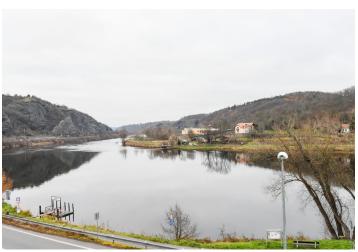

\* Area of the unit according to the Civil Code. The area consists of the sum total area of the entire unit bounded by perimeter walls.

Offering romantic views of green slopes and rocks above the Vltava River, this 3-bedroom apartment is situated on the second (attic) floor of a 1920/30s residential building with a shared garden in Sedlec, Prague 6. Set near several natural monuments, just steps from a ferry stop with connections to the right bank of the Vltava river with a popular bike and inline trail. Location with great connections to the city center – 12. min. by train to Masaryk Station, 7 min. to Nádraží Holešovice metro station, 5 min. to Podbaba tram stop / railway station. Conveniently located for the airport, the Czech University of Life Sciences campus and international schools (The Riverside School is withing walking distance, the ISP and ParkLane Schools are within easy reach by car). There is a trendy bistro, a children's playground and a workout spot nearby.