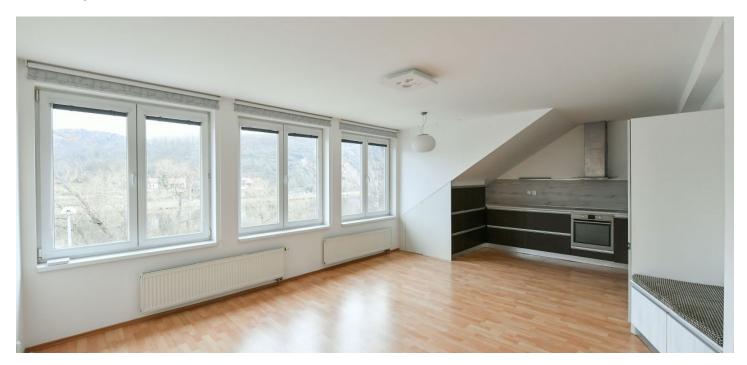

\* Area of the unit according to the Civil Code. The area consists of the sum total area of the entire unit bounded by perimeter walls.

Offering romantic views of green slopes and rocks above the Vltava River, this 3-bedroom apartment is situated on the second (attic) floor of a 1920/30s residential building with a shared garden in Sedlec, Prague 6. Set near several natural monuments, just steps from a ferry stop with connections to the right bank of the Vltava river with a popular bike and inline trail. Location with great connections to the city center – 12. min. by train to Masaryk Station, 7 min. to Nádraží Holešovice metro station, 5 min. to Podbaba tram stop / railway station. Conveniently located for the airport, the Czech University of Life Sciences campus and international schools (The Riverside School is withing walking distance, the ISP and ParkLane Schools are within easy reach by car). There is a trendy bistro, a children's playground and a workout spot nearby.

The interior features a living room with a fully fitted open plan kitchen, 3 bedrooms, a windowed bathroom including a bathtub and a toilet, and an entrance hall with a small storage room. The tenants can use the **shared garden** and enjoy the summer harvest of herbs, currants, apricots, raspberries and strawberries. The top of the building offers an unfinished roof terrace (currently under consideration).

Laminated floating floors, marmoleum in one room, tiles, plastic windows with interior blinds, roller blinds in the living room, insect nets, central gas heating, AEG kitchen appliances, dishwasher, Bosch fridge, washing machine, **21.2** m² brick cellar, shared drying room, gate operated by remote control. No lift. A secure courtyard parking space is included. Monthly deposit for service charges and utilities: approx. CZK 4,000 for 4 persons.