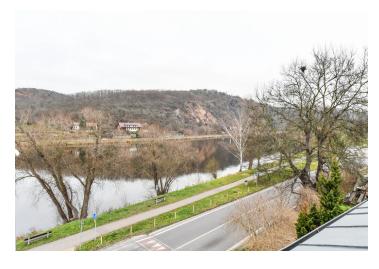

\* Area of the unit according to the Civil Code. The area consists of the sum total area of the entire unit bounded by perimeter walls.

Offering romantic views of green slopes and rocks above the Vltava River, this 3-bedroom apartment is situated on the second (attic) floor of a 1920/30s residential building with a shared garden in Sedlec, Prague 6. Set near several natural monuments, just steps from a ferry stop with connections to the right bank of the Vltava river with a popular bike and inline trail. Location with great connections to the city center – 12. min. by train to Masaryk Station, 7 min. to Nádraží Holešovice metro station, 5 min. to Podbaba tram stop / railway station. Conveniently located for the airport, the Czech University of Life Sciences campus and international schools (The Riverside School is withing walking distance, the ISP and ParkLane Schools are within easy reach by car). There is a trendy bistro, a children's playground and a workout spot nearby.