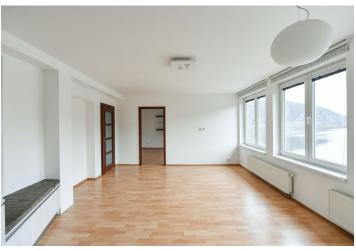

The interior features a living room with a fully fitted open plan kitchen, 3 bedrooms, a windowed bathroom including a bathtub and a toilet, and an entrance hall with a small storage room. The tenants can use the **shared garden** and enjoy the summer harvest of herbs, currants, apricots, raspberries and strawberries. The top of the building offers an unfinished roof terrace (currently under consideration).

Laminated floating floors, marmoleum in one room, tiles, plastic windows with interior blinds, roller blinds in the living room, insect nets, central gas heating, AEG kitchen appliances, dishwasher, Bosch fridge, washing machine, **21.2** m² brick cellar, shared drying room, gate operated by remote control. No lift. A secure courtyard parking space is included. Monthly deposit for service charges and utilities: approx. CZK 4,000 for 4 persons.