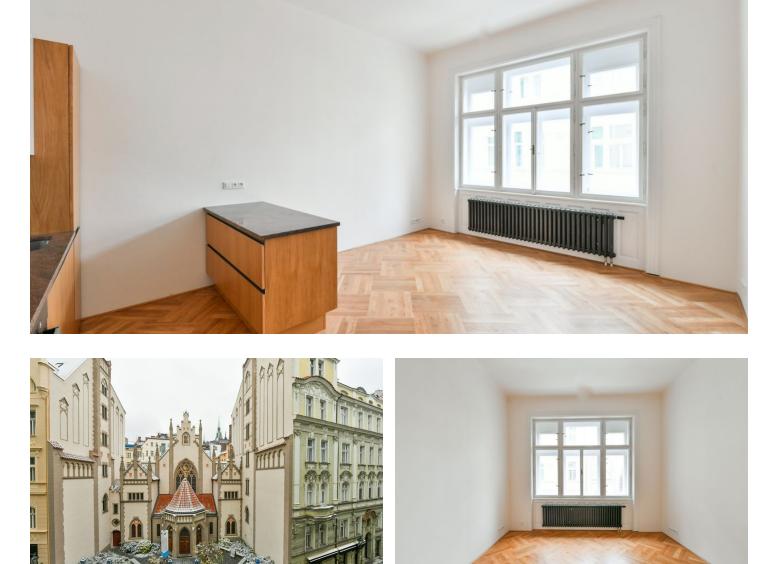

\* Area of the unit according to the Civil Code. The area consists of the sum total area of the entire unit bounded by perimeter walls.

Benefiting from a direct view of the Maisel Synagogue, this is a fully newly refurbished 2-bedroom apartment in an attractive location in the center of historic Prague. Situated on the second floor of a completely refurbished Art Nouveau building with a lift and camera system. Prestigious location neighboring the elegant Pařížská street, with the finest shopping, dining and entertainment opportunities, just moments from the Vltava embankment and the Old Town Square.

The apartment includes a living room with a fully integrated kitchen and **views of the Maisel Synagogue**, two separate bedrooms facing the quiet courtyard, a shower room with a toilet, and a spacious entrance hall.

Preserved original details, new equipment, high ceilings, large windows, renovated and new **oak parquet floors**, new **terazzo floors**, central gas heating, stone kitchen countertop, dishwasher, induction cooktop, microwave oven, video entry phone, alarm, data and TV points, independent energy meters, chip entry to the building. Monthly deposit for service charges, water and heating: CZK 2000/person/month. Electricity will be transferred to the tenant.