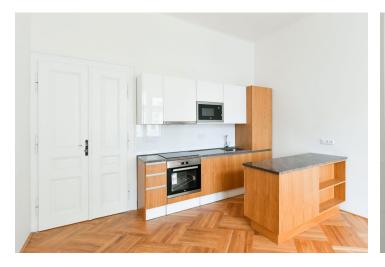

The apartment includes a living room with a fully integrated kitchen and **views of the Maisel Synagogue**, two separate bedrooms facing the quiet courtyard, a shower room with a toilet, and a spacious entrance hall.

Preserved original details, new equipment, high ceilings, large windows, renovated and new **oak parquet floors**, new **terazzo floors**, central gas heating, stone kitchen countertop, dishwasher, induction cooktop, microwave oven, video entry phone, alarm, data and TV points, independent energy meters, chip entry to the building. Monthly deposit for service charges, water and heating: CZK 2000/person/month. Electricity will be transferred to the tenant.