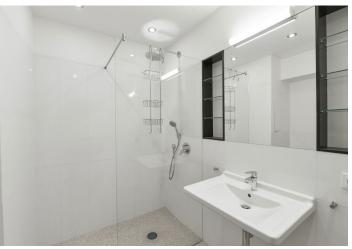

The apartment includes a living room with a fully integrated kitchen and **views of the Maisel Synagogue**, two separate bedrooms facing the quiet courtyard, a shower room with a toilet, and a spacious entrance hall.