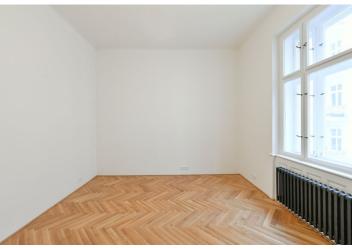

The apartment includes a living room with a fully integrated kitchen and views of the Maisel Synagogue, two separate bedrooms facing the quiet courtyard, a shower room with a toilet, and a spacious entrance hall.

Preserved original details, new equipment, high ceilings, large windows, renovated and new **oak parquet floors**, new **terazzo floors**, central gas heating, stone kitchen countertop, dishwasher, induction cooktop, microwave oven, video entry phone, alarm, data and TV points, independent energy meters, chip entry to the building. **Parking** is available in the nearby InterContinental Hotel. Monthly deposit for service charges, water and heating: CZK 2000/person/month. Electricity will be transferred to the tenant.