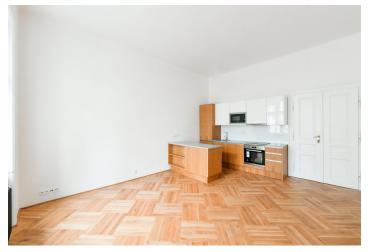

The apartment includes a living room with a fully integrated kitchen and views of the Maisel Synagogue, two separate bedrooms facing the quiet courtyard, a shower room with a toilet, and a spacious entrance hall.

Preserved original details, new equipment, high ceilings, large windows, renovated and new **oak parquet floors**, new **terazzo floors**, central gas heating, stone kitchen countertop, dishwasher, induction cooktop, microwave oven, video entry phone, alarm, data and TV points, independent energy meters, chip entry to the building. **Parking** is available in the nearby InterContinental Hotel. Monthly deposit for service charges, water and heating: CZK 2000/person/month. Electricity will be transferred to the tenant.