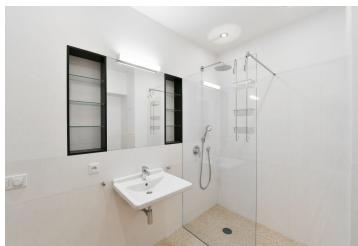

The apartment includes a living room with a fully integrated kitchen and views of the Maisel Synagogue, two separate bedrooms facing the quiet courtyard, a shower room with a toilet, and a spacious entrance hall.