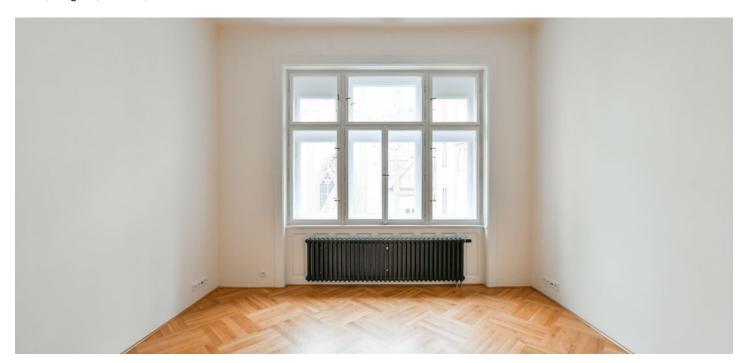

The apartment includes a living room with a fully integrated kitchen and views of the Maisel Synagogue, two separate bedrooms facing the quiet courtyard, a shower room with a toilet, and a spacious entrance hall.

Preserved original details, new equipment, high ceilings, large windows, renovated and new **oak parquet floors**, new **terazzo floors**, central gas heating, stone kitchen countertop, dishwasher, induction cooktop, microwave oven, video entry phone, alarm, data and TV points, independent energy meters, chip entry to the building. **Parking** is available in the nearby InterContinental Hotel. Monthly deposit for service charges, water and heating: CZK 2000/person/month. Electricity will be transferred to the tenant.